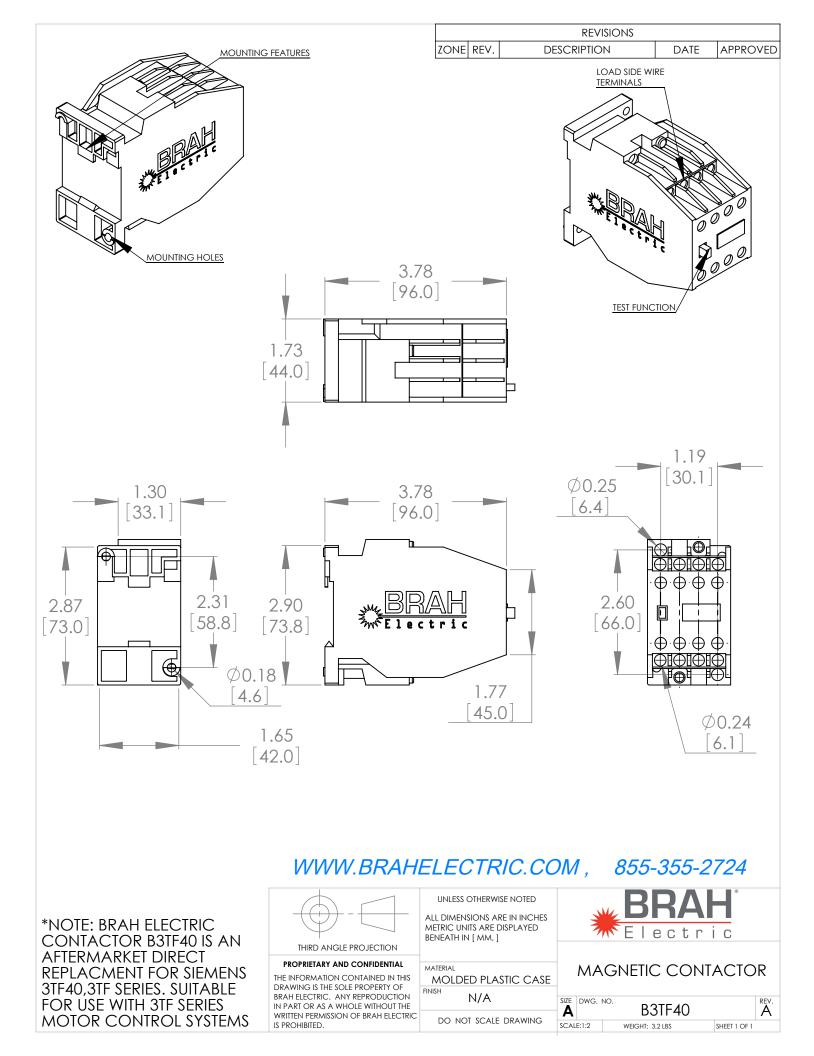

## PRODUCT DATA SHEET

**PART NUMBER – B3TF40:** BRAH Electric, aftermarket direct replacement contactors for Siemens 3TF40, World Series, type 3TF, 3P, 3PH, 9A, 600V, 3HP @ 230V, 5HP @ 460V, 7.5HP @ 575V, complete with 110/120V AC coil, 2 N/O - 2 N/C auxiliary contact, AC magnetic contactor, suitable for use with 3TF series motor control systems

## **PRODUCT SPECIFICATIONS**

| MAGNETIC CONTACTOR<br>PART NO. B3TF40 |             | ΤΥΡΕ             | VALUE (UNITS) | NOTES  | COMMENTS |
|---------------------------------------|-------------|------------------|---------------|--------|----------|
|                                       |             | PHASE            | 3             |        |          |
| Voltage Selection Chart<br>B3TF40XXXX |             | POLES            | 3             |        |          |
|                                       |             | VOLTAGE          | 600 (VAC)     |        |          |
| B3TF40                                | 110/120V AC | AMPERAGE         | - /           |        |          |
| B3TF4022                              | 110/120V AC |                  | 9 (A)         |        |          |
| B3TF4022-0AC2                         | 24V AC      | COIL VOLTAGE MIN |               |        |          |
| B3TF4022-0AK6                         | 110/120V AC |                  | 110 (V)       |        |          |
| B3TF4022-0AP6                         | 240V AC     | COIL VOLTAGE MAX | 120 () ()     |        |          |
| B3TF4022-0AV0                         | 480V AC     |                  | 120 (V)       |        |          |
| L                                     | 1           | MIN HP. RATING   | 3 (HP)        | @ 230V |          |
|                                       |             | MAX HP RATING    | 7.5 (HP)      | @ 575V |          |