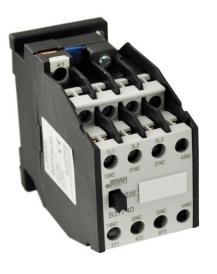

## **PRODUCT DATA SHEET**

**PART NUMBER – B3TF4022**: BRAH Electric, aftermarket direct replacement contactors for Siemens 3TF40, World Series, type 3TF, 3P, 3PH, 9A, 600V, 3HP @ 230V, 5HP @ 460V, 7.5HP @ 575V, complete with 110/120V AC coil, 2 N/O - 2 N/C auxiliary contact, AC magnetic contactor, suitable for use with 3TF series motor control systems