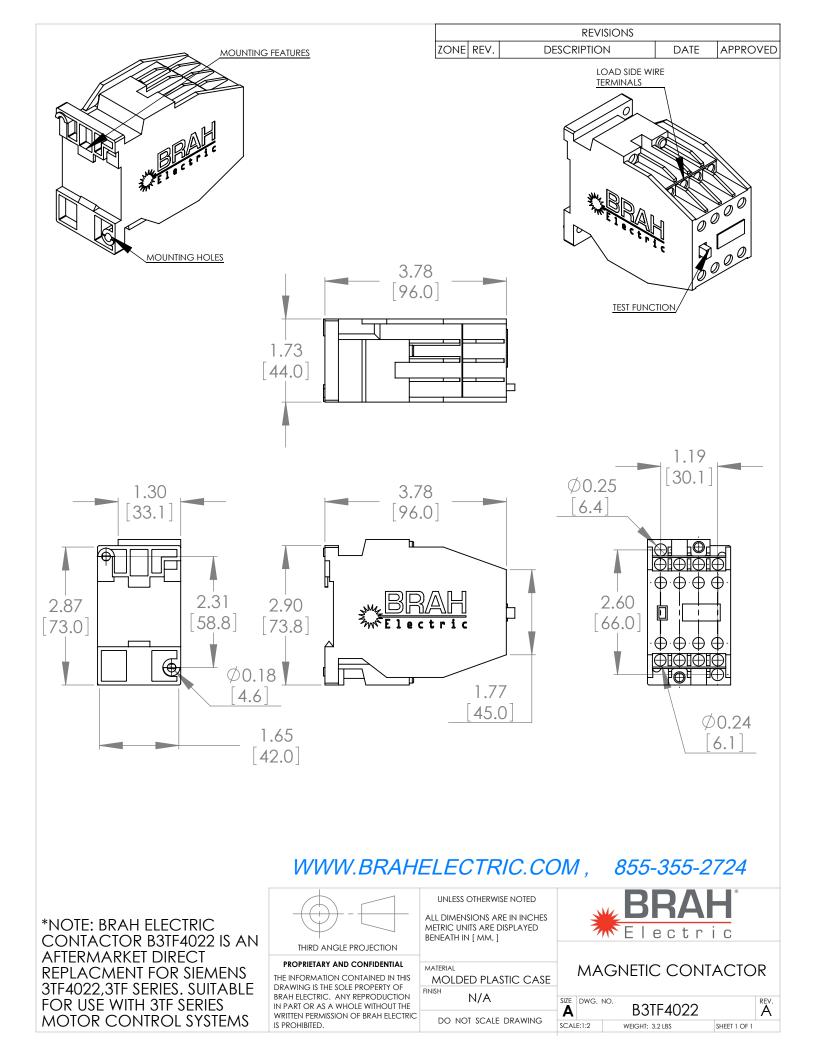

## **PRODUCT DATA SHEET**

**PART NUMBER – B3TF4022**: BRAH Electric, aftermarket direct replacement contactors for Siemens 3TF40, World Series, type 3TF, 3P, 3PH, 9A, 600V, 3HP @ 230V, 5HP @ 460V, 7.5HP @ 575V, complete with 110/120V AC coil, 2 N/O - 2 N/C auxiliary contact, AC magnetic contactor, suitable for use with 3TF series motor control systems

## **PRODUCT SPECIFICATIONS**

| MAGNETIC CONTACTOR                    |             | ΤΥΡΕ             | VALUE (UNITS) | NOTES  | COMMENTS |
|---------------------------------------|-------------|------------------|---------------|--------|----------|
| PART NO. B3TF4022                     |             | PHASE            | 3             |        |          |
| Voltage Selection Chart<br>B3TF40XXXX |             | POLES            | 3             |        |          |
|                                       |             | VOLTAGE          | 600 (VAC)     |        |          |
| B3TF40                                | 110/120V AC | AMPERAGE         | - <i>(</i> .) |        |          |
| B3TF4022                              | 110/120V AC |                  | 9 (A)         |        |          |
| B3TF4022-0AC2                         | 24V AC      | COIL VOLTAGE MIN |               |        |          |
| B3TF4022-0AK6                         | 110/120V AC | 1                | 110 (V)       |        |          |
| B3TF4022-0AP6                         | 240V AC     | COIL VOLTAGE MAX | 120 () ()     |        |          |
| B3TF4022-0AV0                         | 480V AC     |                  | 120 (V)       |        |          |
| L                                     | 1           | MIN HP. RATING   | 3 (HP)        | @ 230V |          |
|                                       |             | MAX HP RATING    | 7.5 (HP)      | @ 575V |          |