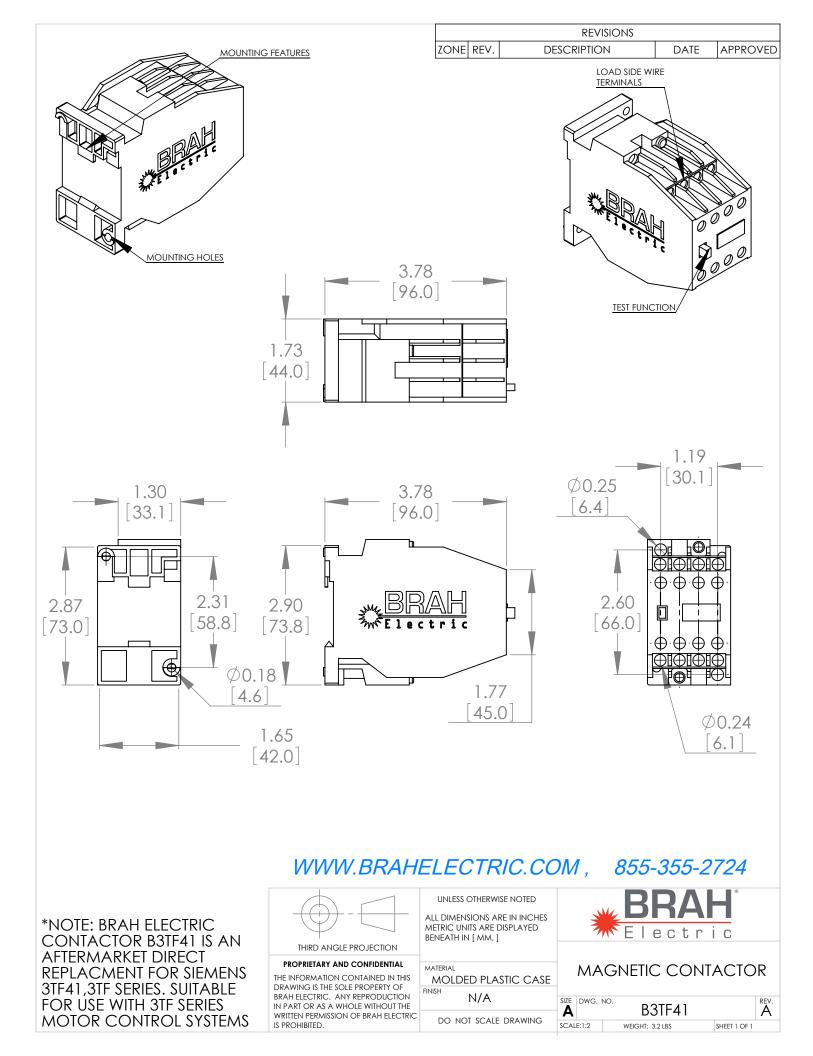

## PRODUCT DATA SHEET

PART NUMBER – B3TF41: BRAH Electric, aftermarket direct replacement contactors for Siemens 3TF41, World Series, type 3TF, 3P, 3PH, 12A, 600V, 3HP @ 230V, 7.5HP @ 460V, 10HP @ 575V, complete with 110/120V AC coil, 2 N/O - 2 N/C auxiliary contact, AC magnetic contactor, suitable for use with 3TF series motor control systems

## **PRODUCT SPECIFICATIONS**

| MAGNETIC CONTACTOR                    |             | ΤΥΡΕ             | VALUE (UNITS) | NOTES  | COMMENTS |
|---------------------------------------|-------------|------------------|---------------|--------|----------|
| PART NO. B3TF41                       |             | PHASE            | 3             |        |          |
| Voltage Selection Chart<br>B3TF41XXXX |             | POLES            | 3             |        |          |
| B3TF41                                | 110/120V AC | VOLTAGE          | 600 (VAC)     |        |          |
| B3TF4122                              | 110/120V AC | AMPERAGE         | 12 (A)        |        |          |
| B3TF4122-0AC2                         | 24V AC      |                  | (, , ,        |        |          |
| B3TF4122-0AK6                         | 110/120V AC | COIL VOLTAGE MIN | 110 (V)       |        |          |
| B3RT4122-0AP6                         | 240V AC     |                  |               |        |          |
| B3RT4122-0AV0                         | 480V AC     | COIL VOLTAGE MAX | 120 (V)       |        |          |
|                                       |             | MIN HP. RATING   | 3 (HP)        | @ 230V |          |
|                                       |             | MAX HP RATING    | 10( HP)       | @ 575V |          |