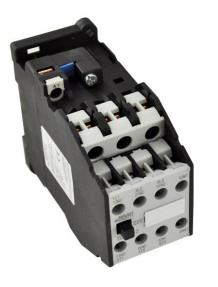

## **PRODUCT DATA SHEET**

PART NUMBER – B3TF4122: BRAH Electric, aftermarket direct replacement contactors for Siemens 3TF4122, World Series type 3TF, 3P, 3PH, 12A, 600V, 3HP @ 230V,7.5HP @ 460V, 10HP @ 575V, complete with 110/120V AC Coil,2 N/O - 2 N/C auxiliary contact, AC magnetic contactor, suitable for use with 3TF series motor control systems