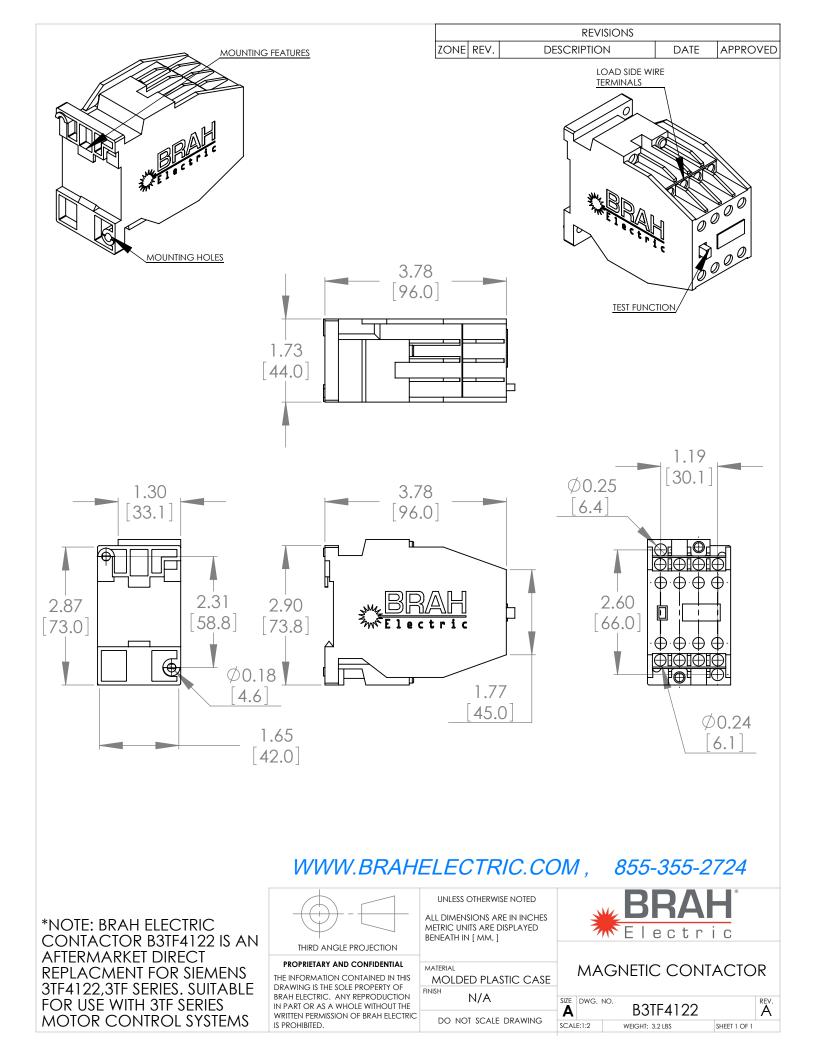

## **PRODUCT DATA SHEET**

PART NUMBER – B3TF4122: BRAH Electric, aftermarket direct replacement contactors for Siemens 3TF4122, World Series type 3TF, 3P, 3PH, 12A, 600V, 3HP @ 230V,7.5HP @ 460V, 10HP @ 575V, complete with 110/120V AC Coil,2 N/O - 2 N/C auxiliary contact, AC magnetic contactor, suitable for use with 3TF series motor control systems

## **PRODUCT SPECIFICATIONS**

| MAGNETIC CONTACTOR                    |             | ΤΥΡΕ               | VALUE (UNITS) | NOTES  | COMMENTS |
|---------------------------------------|-------------|--------------------|---------------|--------|----------|
| PART NO. B3TF4122                     |             | PHASE              | 3             |        |          |
| Voltage Selection Chart<br>B3TF41XXXX |             | POLES              | 3             |        |          |
| B3TF41                                | 110/120V AC | VOLTAGE            | 600 (VAC)     |        |          |
| B3TF4122                              | 110/120V AC | AMPERAGE           | 12 (A)        |        |          |
| B3TF4122-0AC2                         | 24V AC      |                    | (* ')         |        |          |
| B3TF4122-0AK6                         | 110/120V AC | - COIL VOLTAGE MIN | 110 (V)       |        |          |
| B3RT4122-0AP6                         | 240V AC     |                    |               |        |          |
| B3RT4122-0AV0                         | 480V AC     | COIL VOLTAGE MAX   | 120 (V)       |        |          |
|                                       |             | MIN HP. RATING     | 3 (HP)        | @ 230V |          |
|                                       |             | MAX HP RATING      | 10 (HP)       | @ 575V |          |