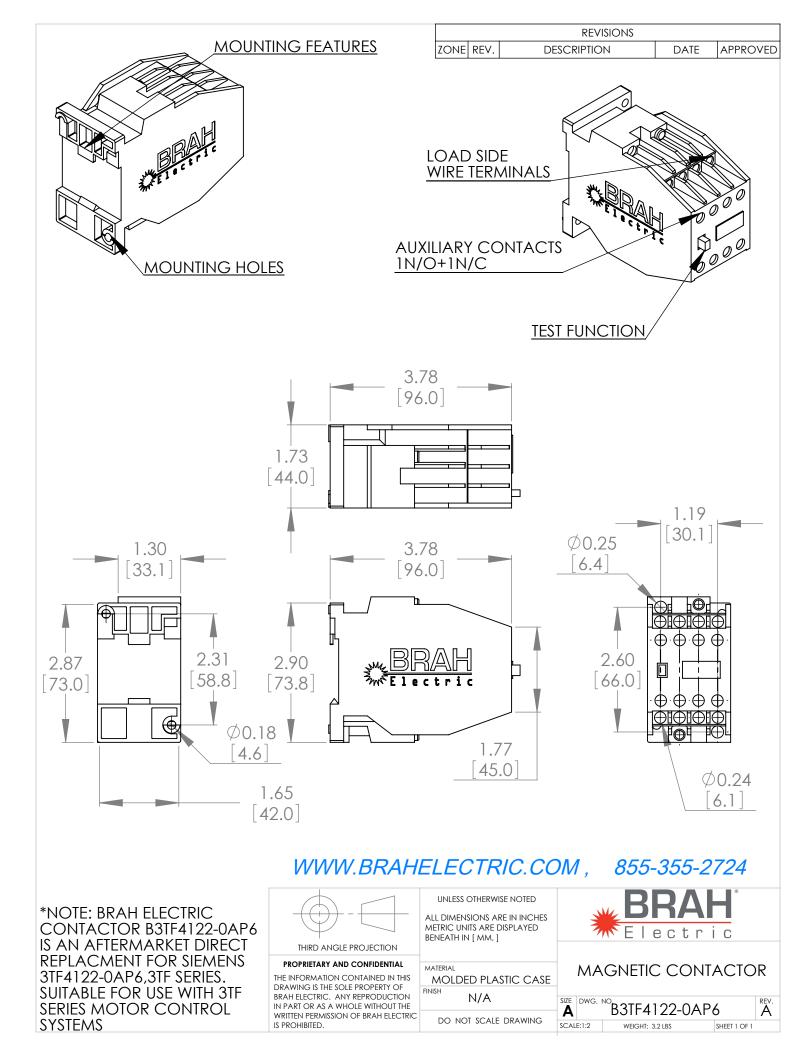

## PART NUMBER – B3TF4122-0AP6: B3TF4122-

OAP6, BRAH Electric, aftermarket direct replacement contactors for Siemens 3TF4122-OAP6, World Series, type 3TF, 3P, 3PH, 12A, 600V, 3HP @ 230V, 7.5HP @ 460V, 10HP @ 575V, complete with 240V AC coil, 2 N/O - 2 N/C auxiliary contact, AC magnetic contactor, suitable for use with 3TF series motor control systems

## **PRODUCT SPECIFICATIONS**

| MAGNETIC CONTACTOR                    |             | ΤΥΡΕ               | VALUE (UNITS) | NOTES  | COMMENTS |
|---------------------------------------|-------------|--------------------|---------------|--------|----------|
| PART NO. B3TF4122-0AP6                |             | PHASE              | 3             |        |          |
| Voltage Selection Chart<br>B3TF41XXXX |             | POLES              | 3             |        |          |
| B3TF41                                | 110/120V AC | VOLTAGE            | 600 (VAC)     |        |          |
| B3TF4122                              | 110/120V AC | AMPERAGE           | 12 (A)        |        |          |
| B3TF4122-0AC2                         | 24V AC      | COIL VOLTAGE MIN   | 12 (77)       |        |          |
| B3TF4122-0AK6                         | 110/120V AC |                    | 240 (V)       |        |          |
| B3RT4122-0AP6                         | 240V AC     |                    |               |        |          |
| B3RT4122-0AV0                         | 480V AC     | - COIL VOLTAGE MAX | 240 (V)       |        |          |
|                                       |             | MIN HP. RATING     | 3 (HP)        | @ 230V |          |
|                                       |             | MAX HP RATING      | 10 (HP)       | @ 575V |          |