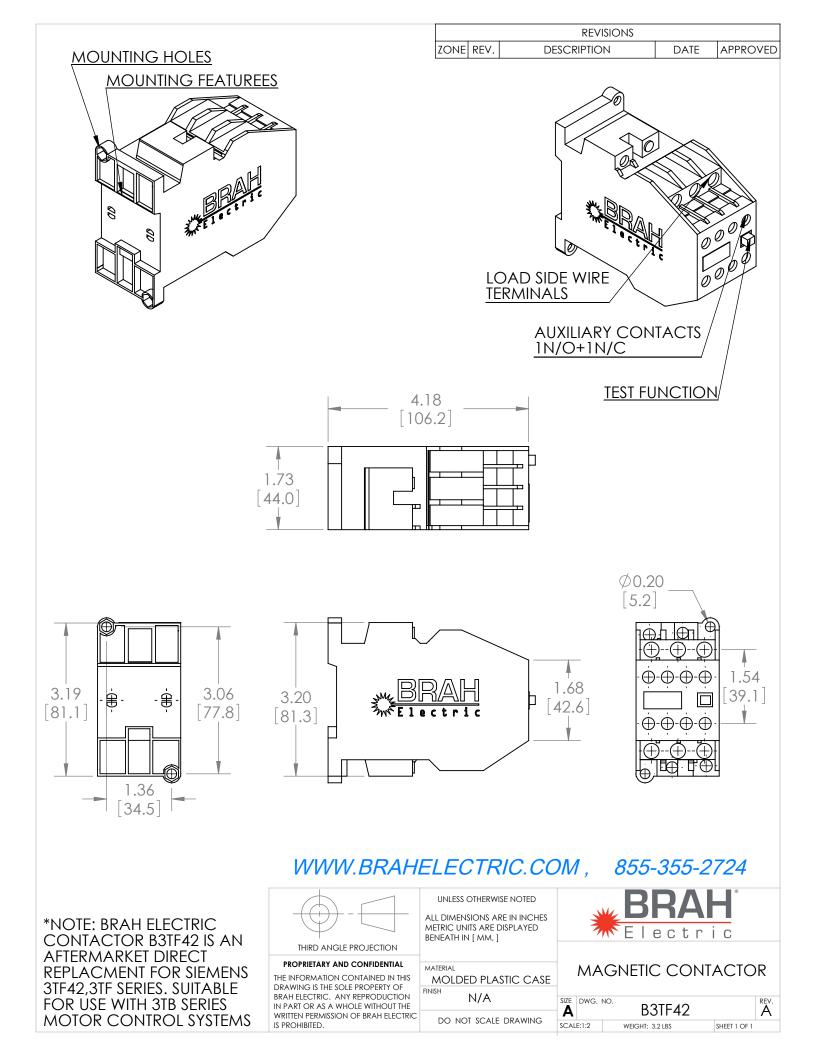

## **PRODUCT DATA SHEET**

PART NUMBER – B3TF42: BRAH Electric, aftermarket direct replacement contactors for Siemens 3TF42, World Series, type 3TF, 3P, 3PH, 16A, 600V, 5HP @ 230V, 10HP @ 460V, 15HP @ 575V, complete with 110/120V AC coil, 2 N/O - 2 N/C auxiliary contact, AC magnetic contactor, suitable for use with 3TF series motor control systems

## **PRODUCT SPECIFICATIONS**

| MAGNETIC CONTACTOR<br>PART NO. B3TF42 |             | ΤΥΡΕ             | VALUE (UNITS) | NOTES  | COMMENTS |
|---------------------------------------|-------------|------------------|---------------|--------|----------|
|                                       |             | PHASE            | 3             |        |          |
| Voltage Selection Chart<br>B3TF42XXXX |             | POLES            | 3             |        |          |
|                                       |             | VOLTAGE          | 600 (VAC)     |        |          |
| B3TF42                                | 110/120V AC | AMPERAGE         |               |        |          |
| B3TF4222                              | 110/120V AC |                  | 16 (A)        |        |          |
| B3TF4222-0AC2                         | 24V AC      | COIL VOLTAGE MIN | 110 (V)       |        |          |
| B3TF4222-0AK6                         | 110/120V AC |                  | 110(V)        |        |          |
| B3RT4222-0AP6                         | 240V AC     | COIL VOLTAGE MAX | 120 (V)       |        |          |
| B3RT4222-0AV0                         | 480V AC     |                  | . ,           |        |          |
|                                       |             | MIN HP. RATING   | 5 (HP)        | @ 230V |          |
|                                       |             | MAX HP RATING    | 15 (HP)       | @ 575V |          |