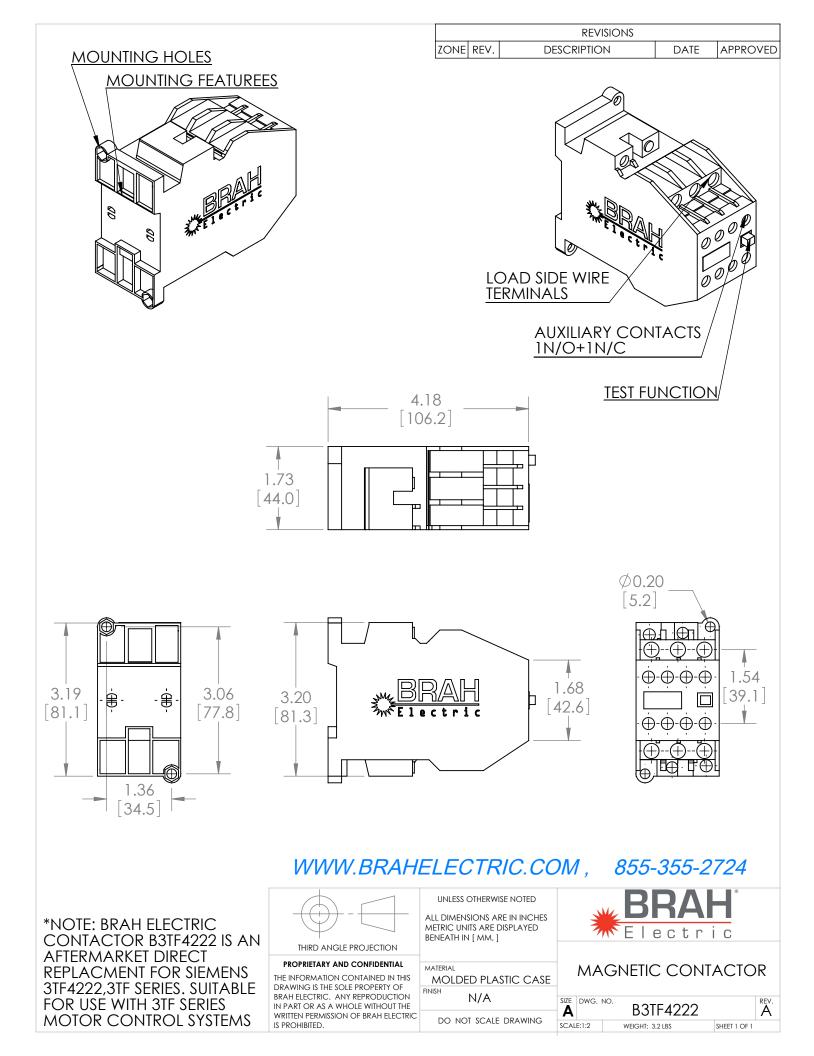

## **PRODUCT DATA SHEET**

PART NUMBER – B3TF4222: BRAH Electric, aftermarket direct replacement contactors for Siemens 3TF42, World Series, type 3TF, 3P, 3PH, 16A, 600V, 5HP @ 230V, 10HP @ 460V, 15HP @ 575V, complete with 110/120V AC coil, 2 N/O - 2 N/C auxiliary contact, AC magnetic contactor, suitable for use with 3TF series motor control systems

## **PRODUCT SPECIFICATIONS**

| MAGNETIC CONTACTOR                    |             | ΤΥΡΕ             | VALUE (UNITS) | NOTES  | COMMENTS |
|---------------------------------------|-------------|------------------|---------------|--------|----------|
| PART NO. B3TF4222                     |             | PHASE            | 3             |        |          |
|                                       |             | POLES            | 3             |        |          |
| Voltage Selection Chart<br>B3TF42XXXX |             | VOLTAGE          | 600 (VAC)     |        |          |
| B3TF42                                | 110/120V AC | AMPERAGE         | 16 (A)        |        |          |
| B3TF4222                              | 110/120V AC | COIL VOLTAGE MIN |               |        |          |
| B3TF4222-0AC2                         | 24V AC      |                  | 110 (V)       |        |          |
| B3TF4222-0AK6                         | 110/120V AC | COIL VOLTAGE MAX | 120 (V)       |        |          |
| B3RT4222-0AP6                         | 240V AC     |                  | 120(V)        |        |          |
| B3RT4222-0AV0                         | 480V AC     | MIN HP. RATING   | 5 (HP)        | @ 230V |          |
|                                       |             | MAX HP RATING    | 15 (HP)       | @ 575V |          |