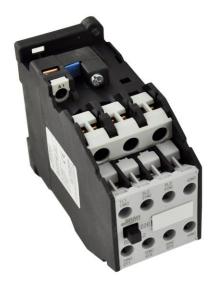

## **PRODUCT DATA SHEET**

PART NUMBER – B3TF43: BRAH Electric, aftermarket direct replacement contactors for Siemens 3TF43, World Series, type 3TF, 3P, 3PH, 22A, 600V, 7.5HP @ 230V, 15HP @ 460V, 20HP @ 575V, complete with 110/120V AC coil, 2 N/O - 2 N/C auxiliary contact, AC magnetic contactor, suitable for use with 3TF series motor control systems

## **PRODUCT SPECIFICATIONS**

| MAGNETIC CONTACTOR PART NO. B3TF43    |             | TYPE                | VALUE (UNITS) | NOTES  | COMMENTS |
|---------------------------------------|-------------|---------------------|---------------|--------|----------|
|                                       |             | PHASE               | 3             |        |          |
| Voltage Selection Chart<br>B3TF43XXXX |             | POLES               | 3             |        |          |
|                                       |             | VOLTAGE             | 600 (VAC)     |        |          |
| B3TF43                                | 110/120V AC | AMPERAGE            | 22 (4)        |        |          |
| B3TF4322                              | 110/120V AC |                     | 22 (A)        |        |          |
| B3TF4322-0AC2                         | 24V AC      | COIL VOLTAGE MIN    | 110 (V)       |        |          |
| B3TF4322-0AK6                         | 110/120V AC |                     | 110 (۷)       |        |          |
| B3RT4322-0AP6                         | 240V AC     | COIL VOLTAGE MAX    | 120 (V)       |        |          |
| B3RT4322-0AV0                         | 480V AC     | MIN HP. RATING      | · ,           |        |          |
|                                       | 1           | ⊥ IVIIIN ∏P. KATING | 7.5 (HP)      | @ 230V |          |
|                                       |             | MAX HP RATING       | 20 (HP)       | @ 575V |          |