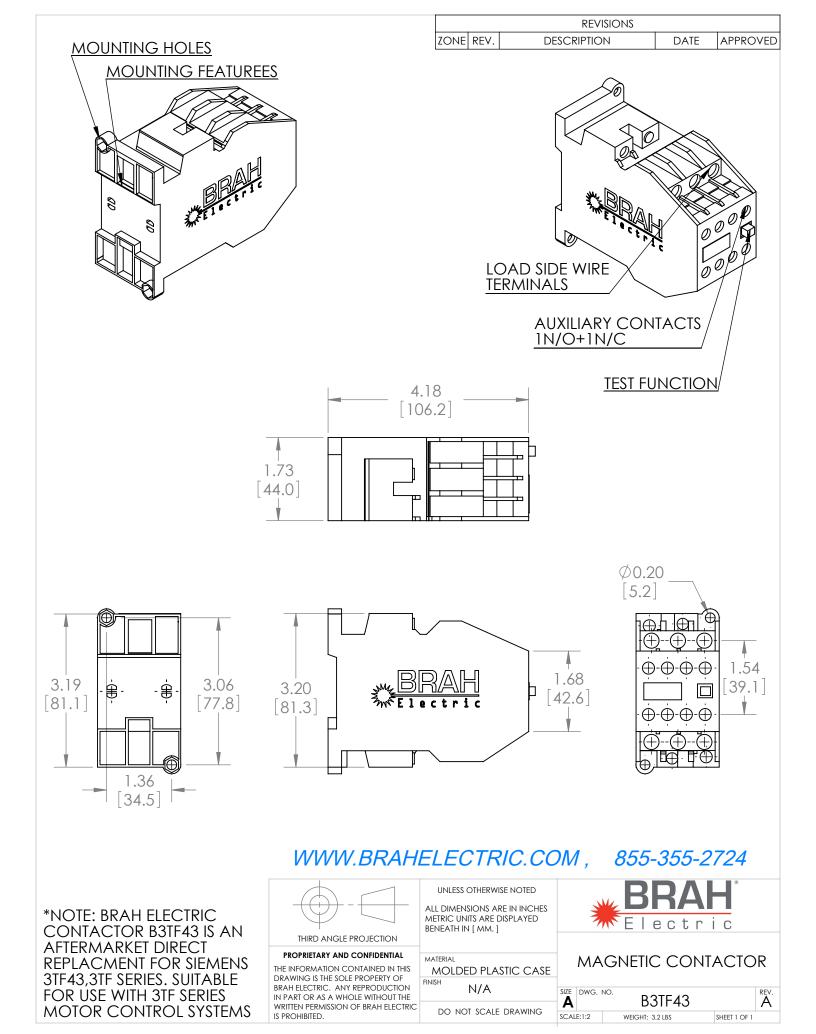

## **PRODUCT DATA SHEET**

PART NUMBER – B3TF43: BRAH Electric, aftermarket direct replacement contactors for Siemens 3TF43, World Series, type 3TF, 3P, 3PH, 22A, 600V, 7.5HP @ 230V, 15HP @ 460V, 20HP @ 575V, complete with 110/120V AC coil, 2 N/O - 2 N/C auxiliary contact, AC magnetic contactor, suitable for use with 3TF series motor control systems

## **PRODUCT SPECIFICATIONS**

| MAGNETIC CONTACTOR PART NO. B3TF43    |             | TYPE                | VALUE (UNITS) | NOTES  | COMMENTS |
|---------------------------------------|-------------|---------------------|---------------|--------|----------|
|                                       |             | PHASE               | 3             |        |          |
| Voltage Selection Chart<br>B3TF43XXXX |             | POLES               | 3             |        |          |
|                                       |             | VOLTAGE             | 600 (VAC)     |        |          |
| B3TF43                                | 110/120V AC | AMPERAGE            | 22 (4)        |        |          |
| B3TF4322                              | 110/120V AC |                     | 22 (A)        |        |          |
| B3TF4322-0AC2                         | 24V AC      | COIL VOLTAGE MIN    | 110 (V)       |        |          |
| B3TF4322-0AK6                         | 110/120V AC |                     | 110 (۷)       |        |          |
| B3RT4322-0AP6                         | 240V AC     | COIL VOLTAGE MAX    | 120 (V)       |        |          |
| B3RT4322-0AV0                         | 480V AC     | MIN HP. RATING      | · ,           |        |          |
|                                       | 1           | ⊥ IVIIIN ∏P. KATING | 7.5 (HP)      | @ 230V |          |
|                                       |             | MAX HP RATING       | 20 (HP)       | @ 575V |          |