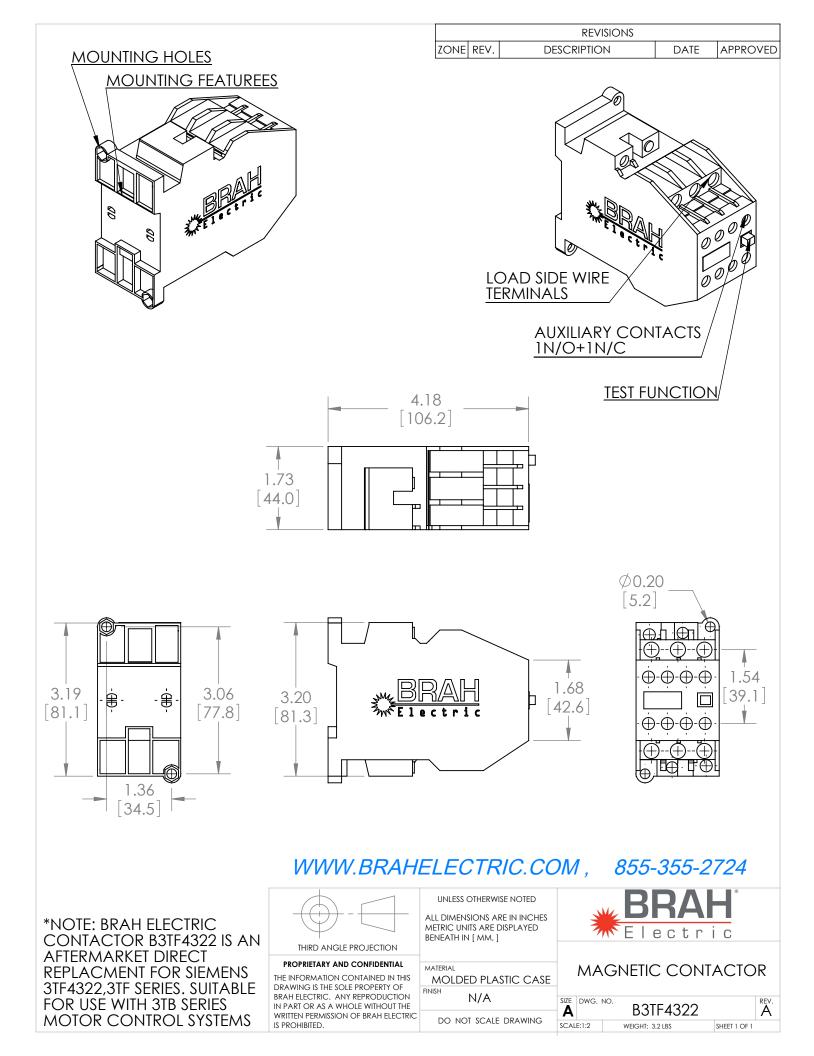

## **PRODUCT DATA SHEET**

PART NUMBER – B3TF4322: BRAH Electric, aftermarket direct replacement contactors for Siemens 3TF4322, World Series, type 3TF, 3P, 3PH, 22A, 600V, 7.5HP @ 230V, 15HP @ 460V, 20HP @ 575V, complete with 110/120V AC coil, 2 N/O - 2 N/C auxiliary contact, AC magnetic contactor, suitable for use with 3TF series motor control systems

## **PRODUCT SPECIFICATIONS**

| MAGNETIC CONTACTOR<br>PART NO. B3TF4322 |             | ΤΥΡΕ             | VALUE (UNITS) | NOTES  | COMMENTS |
|-----------------------------------------|-------------|------------------|---------------|--------|----------|
|                                         |             | PHASE            | 3             |        |          |
| Voltage Selection Chart<br>B3TF43XXXX   |             | POLES            | 3             |        |          |
|                                         |             | VOLTAGE          | 600 (VAC)     |        |          |
| B3TF43                                  | 110/120V AC | AMPERAGE         | 22 (1)        |        |          |
| B3TF4322                                | 110/120V AC |                  | 22 (A)        |        |          |
| B3TF4322-0AC2                           | 24V AC      | COIL VOLTAGE MIN | 110 (V)       |        |          |
| B3TF4322-0AK6                           | 110/120V AC |                  | 110(V)        |        |          |
| B3RT4322-0AP6                           | 240V AC     | COIL VOLTAGE MAX | 120 (V)       |        |          |
| B3RT4322-0AV0                           | 480V AC     | MIN HP. RATING   |               |        |          |
|                                         |             |                  | 7.5 (HP)      | @ 230V |          |
|                                         |             | MAX HP RATING    | 20 (HP)       | @ 575V |          |