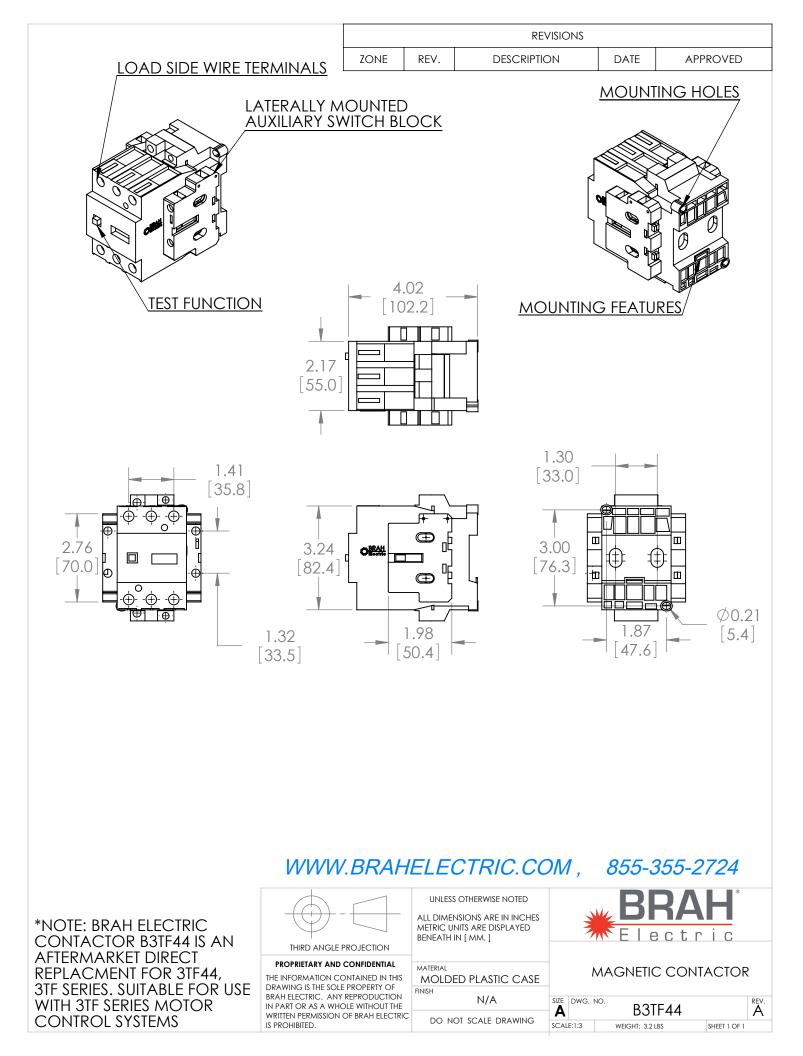

## **PRODUCT DATA SHEET**

PART NUMBER – B3TF44: BRAH Electric, aftermarket direct replacement contactors for Siemens 3TF44, World Series, type 3TF, 3P, 3PH, 32A, 600V, 10HP @ 230V, 25HP @ 460V, 30HP @ 575V, complete with 110/120V AC coil, 2 N/O - 2 N/C auxiliary contact, AC magnetic contactor, suitable for use with 3TF series motor control systems

## PRODUCT SPECIFICATIONS

| MAGNETIC CONTACTOR<br>PART NO. B3TF44 |             | ΤΥΡΕ             | VALUE (UNITS) | NOTES  | COMMENTS |
|---------------------------------------|-------------|------------------|---------------|--------|----------|
|                                       |             | PHASE            | 3             |        |          |
| Voltage Selection Chart<br>B3TF44XXXX |             | POLES            | 3             |        |          |
|                                       |             | VOLTAGE          | 600 (VAC)     |        |          |
| B3TF44                                | 110/120V AC | AMPERAGE         | /             |        |          |
| B3TF4422                              | 110/120V AC |                  | 32 (A)        |        |          |
| B3TF4422-0AC2                         | 24V AC      | COIL VOLTAGE MIN |               |        |          |
| B3TF4422-0AK6                         | 110/120V AC |                  | 110 (V)       |        |          |
| B3TF4422-0AP6                         | 240V AC     | COIL VOLTAGE MAX | 120 (V)       |        |          |
| B3TF4422-0AV0                         | 480V AC     |                  | 120 (V)       |        |          |
| L                                     | 1           | MIN HP. RATING   | 10 (HP)       | @ 230V |          |
|                                       |             | MAX HP RATING    | 30 (HP)       | @ 575V |          |