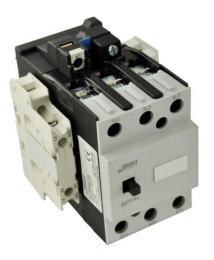

## **PRODUCT DATA SHEET**

PART NUMBER – B3TF44: BRAH Electric, aftermarket direct replacement contactors for Siemens 3TF44, World Series, type 3TF, 3P, 3PH, 32A, 600V, 10HP @ 230V, 25HP @ 460V, 30HP @ 575V, complete with 110/120V AC coil, 2 N/O - 2 N/C auxiliary contact, AC magnetic contactor, suitable for use with 3TF series motor control systems

## PRODUCT SPECIFICATIONS

| MAGNETIC CONTACTOR<br>PART NO. B3TF44 |             | ΤΥΡΕ             | VALUE (UNITS) | NOTES  | COMMENTS |
|---------------------------------------|-------------|------------------|---------------|--------|----------|
|                                       |             | PHASE            | 3             |        |          |
| Voltage Selection Chart<br>B3TF44XXXX |             | POLES            | 3             |        |          |
|                                       |             | VOLTAGE          | 600 (VAC)     |        |          |
| B3TF44                                | 110/120V AC | AMPERAGE         | /             |        |          |
| B3TF4422                              | 110/120V AC |                  | 32 (A)        |        |          |
| B3TF4422-0AC2                         | 24V AC      | COIL VOLTAGE MIN |               |        |          |
| B3TF4422-0AK6                         | 110/120V AC |                  | 110 (V)       |        |          |
| B3TF4422-0AP6                         | 240V AC     | COIL VOLTAGE MAX | 120 (V)       |        |          |
| B3TF4422-0AV0                         | 480V AC     |                  | 120 (V)       |        |          |
| L                                     | 1           | MIN HP. RATING   | 10 (HP)       | @ 230V |          |
|                                       |             | MAX HP RATING    | 30 (HP)       | @ 575V |          |