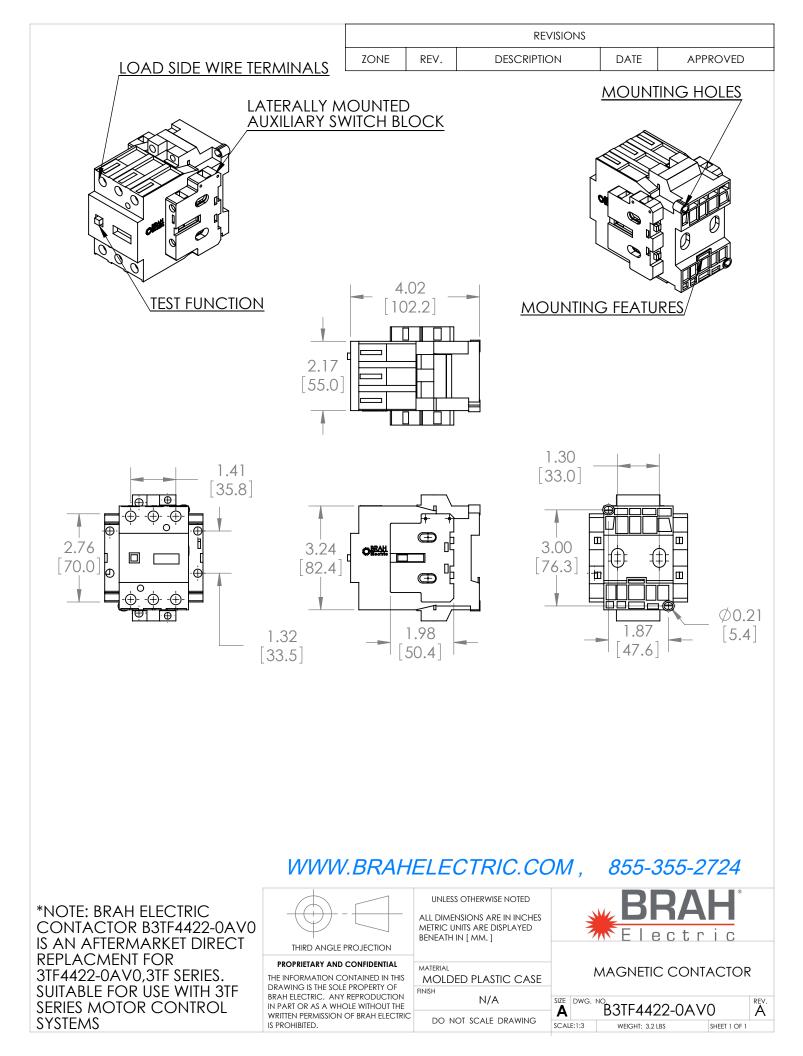

## **PRODUCT DATA SHEET**

PART NUMBER – B3TF4422-0AVO: BRAH Electric, aftermarket direct replacement contactors for Siemens 3TF4422-0AVO, World Series, type 3TF, 3P, 3PH, 32A, 600V, 10HP @ 230V, 25HP @ 460V, 30HP @ 575V, complete with 480V AC coil, 2 N/O - 2 N/C auxiliary contact, AC magnetic contactor, suitable for use with 3TF series motor control systems