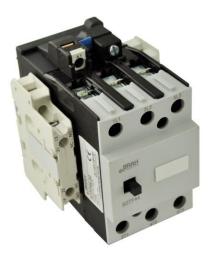

## **PRODUCT DATA SHEET**

PART NUMBER – B3TF4422-0AVO: BRAH Electric, aftermarket direct replacement contactors for Siemens 3TF4422-0AVO, World Series, type 3TF, 3P, 3PH, 32A, 600V, 10HP @ 230V, 25HP @ 460V, 30HP @ 575V, complete with 480V AC coil, 2 N/O - 2 N/C auxiliary contact, AC magnetic contactor, suitable for use with 3TF series motor control systems