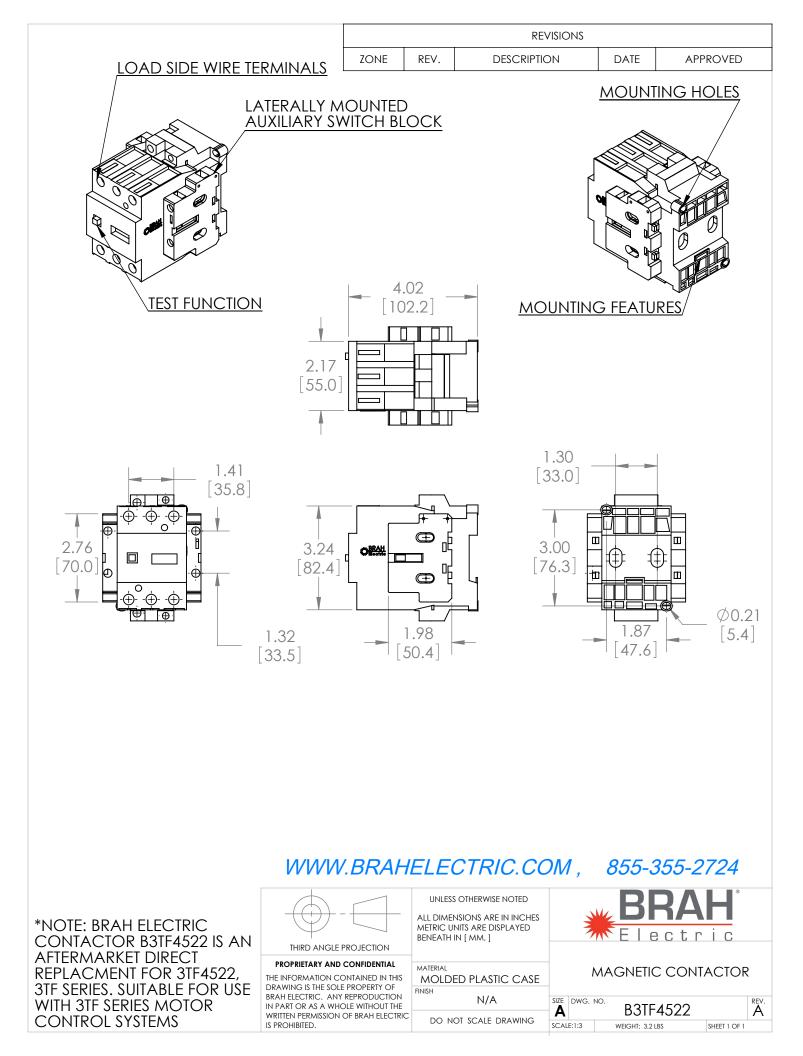

## **PRODUCT DATA SHEET**

PART NUMBER – B3TF4522: BRAH Electric, aftermarket direct replacement contactors for Siemens 3TF4522, World Series, type 3TF, 3P, 3PH, 38A, 600V, 15HP @ 230V, 25HP @ 460V, 30HP @ 575V, complete with 110/120V AC coil, 2 N/O - 2 N/C auxiliary contact, AC magnetic contactor, suitable for use with 3TF series motor control systems

## **PRODUCT SPECIFICATIONS**

| MAGNETIC CONTACTOR<br>PART NO. B3TF4522 |             | ΤΥΡΕ             | VALUE (UNITS) | NOTES  | COMMENTS |
|-----------------------------------------|-------------|------------------|---------------|--------|----------|
|                                         |             | PHASE            | 3             |        |          |
| Voltage Selection Chart<br>B3TF45XXXX   |             | POLES            | 3             |        |          |
|                                         |             | VOLTAGE          | 600 (VAC)     |        |          |
| B3TF45                                  | 110/120V AC | AMPERAGE         | /.>           |        |          |
| B3TF4522                                | 110/120V AC |                  | 38 (A)        |        |          |
| B3TF4522-0AC2                           | 24V AC      | COIL VOLTAGE MIN | 110 (V)       |        |          |
| B3TF4522-0AK6                           | 110/120V AC |                  |               |        |          |
| B3TF4522-0AP6                           | 240V AC     | COIL VOLTAGE MAX | 120 (V)       |        |          |
| B3TF4522-0AV0                           | 480V AC     |                  | 120(V)        |        |          |
|                                         | 1           | MIN HP. RATING   | 15 (HP)       | @ 230V |          |
|                                         |             | MAX HP RATING    | 30 (HP)       | @ 575V |          |