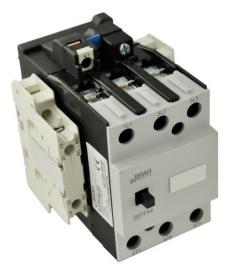

## **PRODUCT DATA SHEET**

PART NUMBER – B3TF4522: BRAH Electric, aftermarket direct replacement contactors for Siemens 3TF4522, World Series, type 3TF, 3P, 3PH, 38A, 600V, 15HP @ 230V, 25HP @ 460V, 30HP @ 575V, complete with 110/120V AC coil, 2 N/O - 2 N/C auxiliary contact, AC magnetic contactor, suitable for use with 3TF series motor control systems