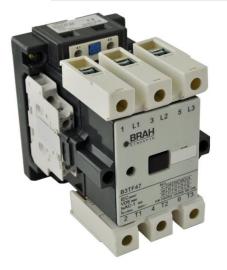

## **PRODUCT DATA SHEET**

PART NUMBER – B3TF4622: BRAH Electric, aftermarket direct replacement contactors for Siemens 3TF4622, World Series, type 3TF, 3P, 3PH, 45A, 600V, 20HP @ 230V, 40HP @ 460V, 50HP @ 575V, complete with 110/120V AC coil, 2 N/O - 2 N/C auxiliary contact, AC magnetic contactor, suitable for use with 3TF series motor control systems

## **PRODUCT SPECIFICATIONS**

| MAGNETIC CONTACTOR<br>PART NO. B3TF4622 |             | ΤΥΡΕ             | VALUE (UNITS) | NOTES  | COMMENTS |
|-----------------------------------------|-------------|------------------|---------------|--------|----------|
|                                         |             | PHASE            | 3             |        |          |
|                                         |             | POLES            | 3             |        |          |
| Voltage Selection Chart<br>B3TF46XXXX   |             | VOLTAGE          | 600 (VAC)     |        |          |
| B3TF46                                  | 110/120V AC | AMPERAGE         | 45 (A)        |        |          |
| B3TF4622                                | 110/120V AC | COIL VOLTAGE MIN | 110 (V)       |        |          |
| B3TF4622-0AC2                           | 24V AC      |                  | 110(V)        |        |          |
| B3TF4622-0AK6                           | 110/120V AC | COIL VOLTAGE MAX | 120 () ()     |        |          |
| B3TF4622-0AP6                           | 240V AC     |                  | 120 (V)       |        |          |
| B3TF4622-0AV0                           | 480V AC     | MIN HP. RATING   | 20 (HP)       | @ 230V |          |
|                                         |             | MAX HP RATING    | 50 (HP)       | @ 575V |          |