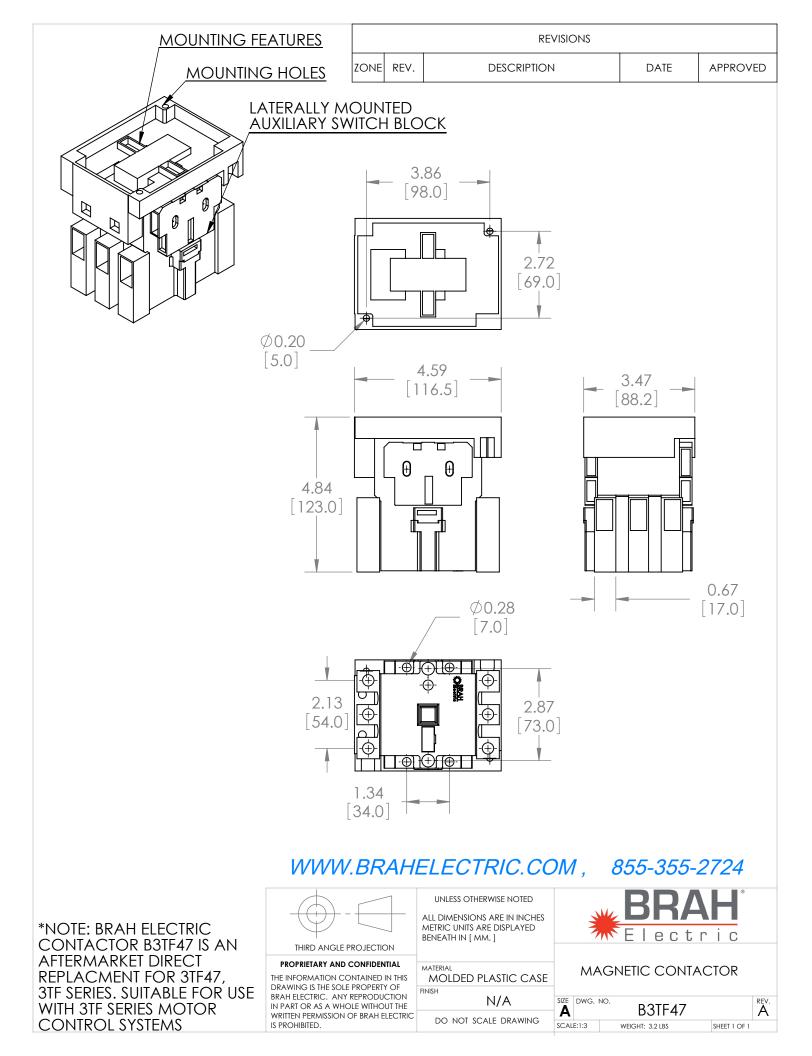

## **PRODUCT DATA SHEET**

**PART NUMBER – B3TF47**: BRAH Electric, aftermarket direct replacement contactors for Siemens 3TF47, World Series, type 3TF, 3P, 3PH, 63A, 600V, 25HP @ 230V, 50HP @ 460V, 60HP @ 575V, complete with 110/120V AC coil, 2 N/O - 2 N/C auxiliary contact, AC magnetic contactor, suitable for use with 3TF series motor control systems.

## **PRODUCT SPECIFICATIONS**

| MAGNETIC CONTACTOR<br>PART NO. B3TF47 |                        | ΤΥΡΕ             | VALUE (UNITS) | NOTES  | COMMENTS |
|---------------------------------------|------------------------|------------------|---------------|--------|----------|
|                                       |                        | PHASE            | 3             |        |          |
|                                       |                        | POLES            | 3             |        |          |
| Voltage Selection Chart<br>B3TF47XXXX |                        | VOLTAGE          | 600 (VAC)     |        |          |
| B3TF47                                | 110/120V AC            | AMPERAGE         | 63 (A)        |        |          |
| B3TF4722<br>B3TF4722-0AC2             | 110/120V AC<br>24V AC  | COIL VOLTAGE MIN | 110 (V)       |        |          |
| B3TF4722-0AK6<br>B3TF4722-0AP6        | 110/120V AC<br>240V AC | COIL VOLTAGE MAX | 120 (V)       |        |          |
| B3TF4722-0AV0                         | 480V AC                | MIN HP. RATING   | 25 (HP)       | @ 230V |          |
|                                       |                        | MAX HP RATING    | 60 (HP)       | @ 575V |          |