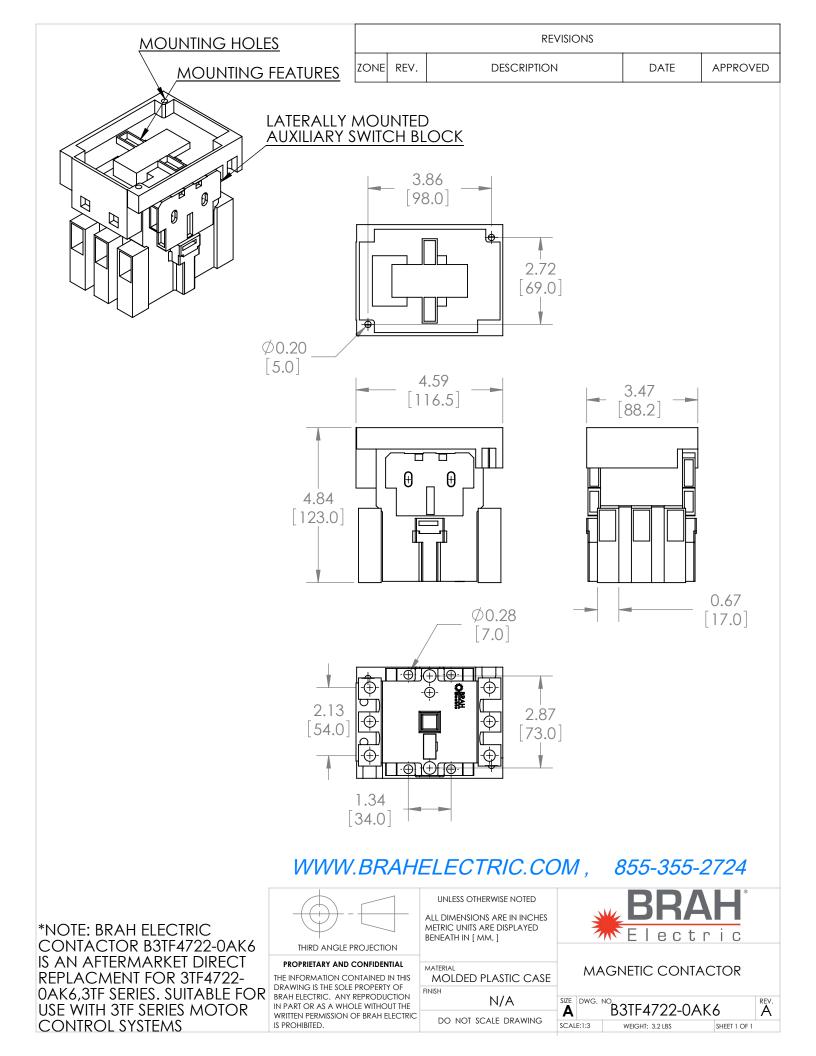

## **PRODUCT DATA SHEET**

PART NUMBER – B3TF4722-0AK6:, BRAH Electric, aftermarket direct replacement contactors for Siemens 3TF4722-0AK6, World Series, type 3TF, 3P, 3PH, 63A, 600V, 25HP @ 230V, 50HP @ 460V, 60HP @ 575V, complete with 110/120V AC coil, 2 N/O - 2 N/C auxiliary contact, AC magnetic contactor, suitable for use with 3TF series motor control systems

## **PRODUCT SPECIFICATIONS**

| MAGNETIC CONTACTOR<br>PART NO. B3TF4722-0AK6 |             | ΤΥΡΕ             | VALUE (UNITS) | NOTES  | COMMENTS |
|----------------------------------------------|-------------|------------------|---------------|--------|----------|
|                                              |             | PHASE            | 3             |        |          |
| Voltage Selection Chart<br>B3TF47XXXX        |             | POLES            | 3             |        |          |
|                                              |             | VOLTAGE          | 600 (VAC)     |        |          |
| B3TF47                                       | 110/120V AC | AMPERAGE         |               |        |          |
| B3TF4722                                     | 110/120V AC |                  | 63 (A)        |        |          |
| B3TF4722-0AC2                                | 24V AC      | COIL VOLTAGE MIN |               |        |          |
| B3TF4722-0AK6                                | 110/120V AC |                  | 110 (V)       |        |          |
| B3TF4722-0AP6                                | 240V AC     | COIL VOLTAGE MAX | 120 (V)       |        |          |
| B3TF4722-0AV0                                | 480V AC     |                  | 120(V)        |        |          |
| L                                            | 1           | MIN HP. RATING   | 25 (HP)       | @ 230V |          |
|                                              |             | MAX HP RATING    | 60 (HP)       | @ 575V |          |