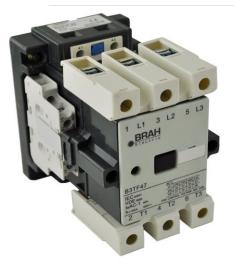

## **PRODUCT DATA SHEET**

PART NUMBER – B3TF4722-0AK6:, BRAH Electric, aftermarket direct replacement contactors for Siemens 3TF4722-0AK6, World Series, type 3TF, 3P, 3PH, 63A, 600V, 25HP @ 230V, 50HP @ 460V, 60HP @ 575V, complete with 110/120V AC coil, 2 N/O - 2 N/C auxiliary contact, AC magnetic contactor, suitable for use with 3TF series motor control systems