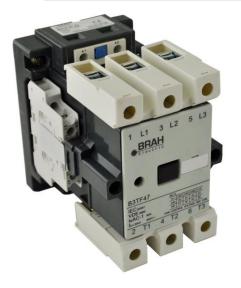

## **PRODUCT DATA SHEET**

PART NUMBER – B3TF49: BRAH Electric, aftermarket direct replacement contactors for Siemens 3TF49, World Series, type 3TF, 3P, 3PH, 85A, 600V, 40HP @ 230V, 75HP @ 460V, 100HP @ 575V, complete with 110/120V AC coil, 2 N/O - 2 N/C auxiliary contact, AC magnetic contactor, suitable for use with 3TF series motor control systems

## **PRODUCT SPECIFICATIONS**

| MAGNETIC CONTACTOR PART NO. B3TF49    |             | ΤΥΡΕ             | VALUE (UNITS) | NOTES  | COMMENTS |
|---------------------------------------|-------------|------------------|---------------|--------|----------|
|                                       |             | PHASE            | 3             |        |          |
| Voltage Selection Chart<br>B3TF49XXXX |             | POLES            | 3             |        |          |
|                                       |             | VOLTAGE          | 600 (VAC)     |        |          |
| B3TF49                                | 110/120V AC | AMPERAGE         | (.)           |        |          |
| B3TF4922                              | 110/120V AC |                  | 85 (A)        |        |          |
| B3TF4922-0AC2                         | 24V AC      | COIL VOLTAGE MIN |               |        |          |
| B3TF4922-0AK6                         | 110/120V AC | 1                | 110 (V)       |        |          |
| B3TF4922-0AP6                         | 240V AC     | COIL VOLTAGE MAX | 120 (V)       |        |          |
| B3TF4922-0AV0                         | 480V AC     |                  | 120(V)        |        |          |
| L                                     |             | MIN HP. RATING   | 40 (HP)       | @ 230V |          |
|                                       |             | MAX HP RATING    | 100 (HP)      | @ 575V |          |