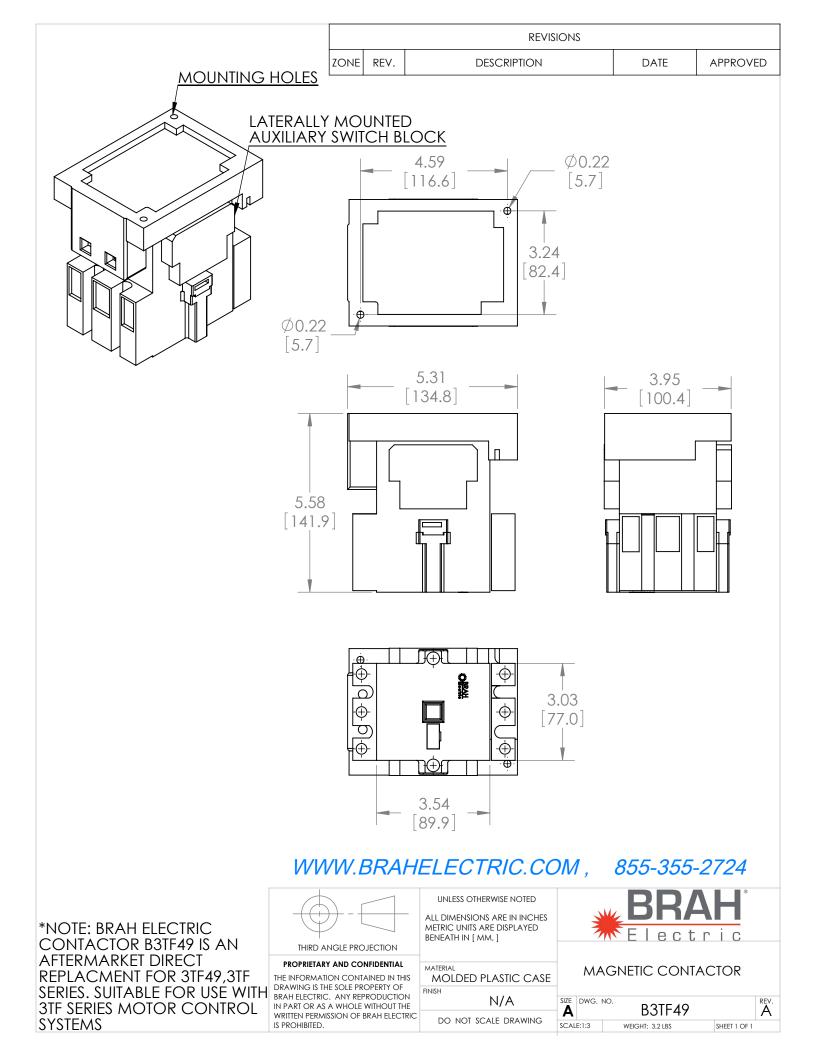

## **PRODUCT DATA SHEET**

PART NUMBER – B3TF49: BRAH Electric, aftermarket direct replacement contactors for Siemens 3TF49, World Series, type 3TF, 3P, 3PH, 85A, 600V, 40HP @ 230V, 75HP @ 460V, 100HP @ 575V, complete with 110/120V AC coil, 2 N/O - 2 N/C auxiliary contact, AC magnetic contactor, suitable for use with 3TF series motor control systems