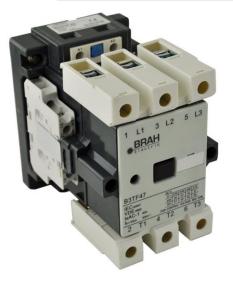

## **PRODUCT DATA SHEET**

PART NUMBER – B3TF4922-0AC2: BRAH Electric, aftermarket direct replacement contactors for Siemens 3TF4922-0AC2, World Series, type 3TF, 3P, 3PH, 85A, 600V, 40HP @ 230V, 75HP @ 460V, 100HP @ 575V, complete with 24V AC coil, 2 N/O - 2 N/C auxiliary contact, AC magnetic contactor, suitable for use with 3TF series motor control systems