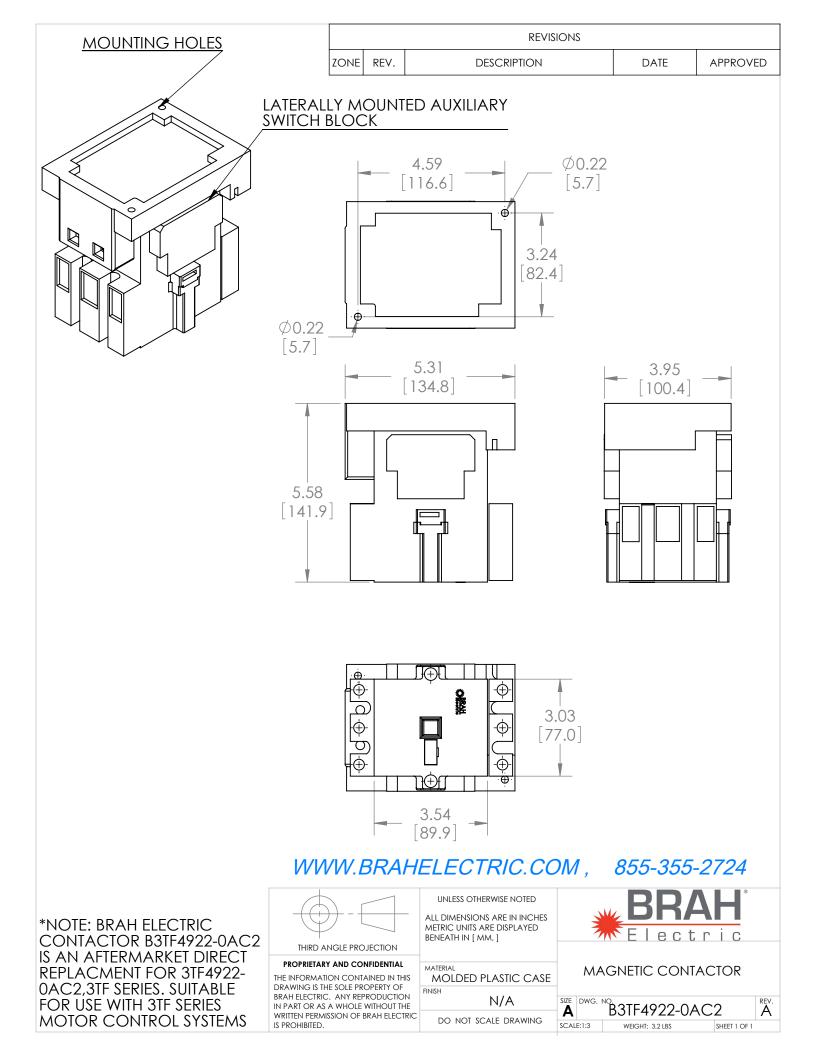

## **PRODUCT DATA SHEET**

PART NUMBER – B3TF4922-0AC2: BRAH Electric, aftermarket direct replacement contactors for Siemens 3TF4922-0AC2, World Series, type 3TF, 3P, 3PH, 85A, 600V, 40HP @ 230V, 75HP @ 460V, 100HP @ 575V, complete with 24V AC coil, 2 N/O - 2 N/C auxiliary contact, AC magnetic contactor, suitable for use with 3TF series motor control systems