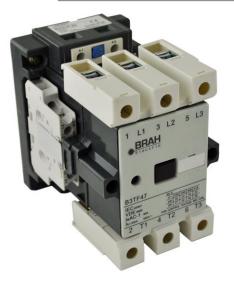

## **PRODUCT DATA SHEET**

PART NUMBER – B3TF4922-0AVO: BRAH Electric, aftermarket direct replacement contactors for Siemens 3TF4922-0AVO, World Series, type 3TF, 3P, 3PH, 85A, 600V, 40HP @ 230V, 75HP @ 460V, 100HP @ 575V, complete with 480V AC coil, 2 N/O - 2 N/C auxiliary contact, AC magnetic contactor, suitable for use with 3TF series motor control systems

## **PRODUCT SPECIFICATIONS**

| MAGNETIC CONTACTOR                    |             | ΤΥΡΕ             | VALUE (UNITS) | NOTES  | COMMENTS |
|---------------------------------------|-------------|------------------|---------------|--------|----------|
| PART NO. B3TF4922-0AV0                |             | PHASE            | 3             |        |          |
| Voltage Selection Chart<br>B3TF49XXXX |             | POLES            | 3             |        |          |
|                                       |             | VOLTAGE          | 600 (VAC)     |        |          |
| B3TF49                                | 110/120V AC | AMPERAGE         |               |        |          |
| B3TF4922                              | 110/120V AC |                  | 85 (A)        |        |          |
| B3TF4922-0AC2                         | 24V AC      | COIL VOLTAGE MIN | 480 (V)       |        |          |
| B3TF4922-0AK6                         | 110/120V AC |                  |               |        |          |
| B3TF4922-0AP6                         | 240V AC     | COIL VOLTAGE MAX | 480 (V)       |        |          |
| B3TF4922-0AV0                         | 480V AC     |                  | 400 (V)       |        |          |
|                                       | L           | MIN HP. RATING   | 40 (HP)       | @ 230V |          |
|                                       |             | MAX HP RATING    | 100 (HP)      | @ 575V |          |