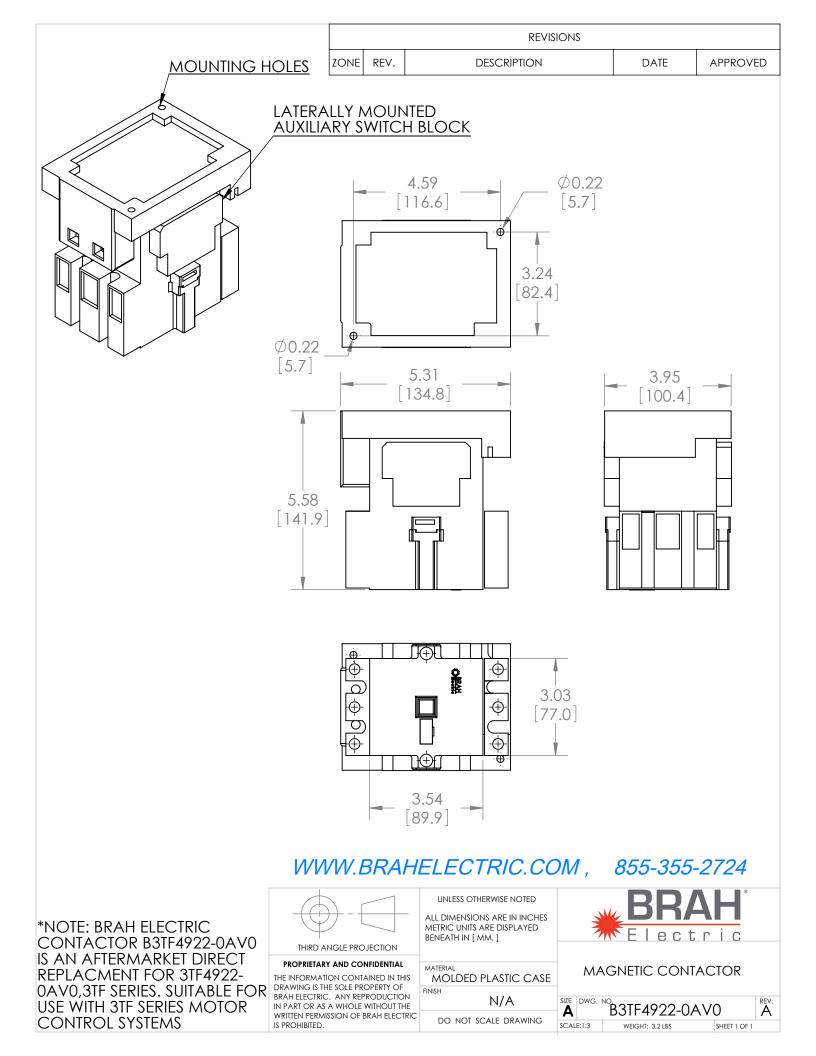

## **PRODUCT DATA SHEET**

PART NUMBER – B3TF4922-0AVO: BRAH Electric, aftermarket direct replacement contactors for Siemens 3TF4922-0AVO, World Series, type 3TF, 3P, 3PH, 85A, 600V, 40HP @ 230V, 75HP @ 460V, 100HP @ 575V, complete with 480V AC coil, 2 N/O - 2 N/C auxiliary contact, AC magnetic contactor, suitable for use with 3TF series motor control systems

## **PRODUCT SPECIFICATIONS**

| MAGNETIC CONTACTOR                    |             | ΤΥΡΕ             | VALUE (UNITS) | NOTES  | COMMENTS |
|---------------------------------------|-------------|------------------|---------------|--------|----------|
| PART NO. B3TF4922-0AV0                |             | PHASE            | 3             |        |          |
| Voltage Selection Chart<br>B3TF49XXXX |             | POLES            | 3             |        |          |
|                                       |             | VOLTAGE          | 600 (VAC)     |        |          |
| B3TF49                                | 110/120V AC | AMPERAGE         |               |        |          |
| B3TF4922                              | 110/120V AC |                  | 85 (A)        |        |          |
| B3TF4922-0AC2                         | 24V AC      | COIL VOLTAGE MIN | 480 (V)       |        |          |
| B3TF4922-0AK6                         | 110/120V AC |                  |               |        |          |
| B3TF4922-0AP6                         | 240V AC     | COIL VOLTAGE MAX | 480 (V)       |        |          |
| B3TF4922-0AV0                         | 480V AC     |                  | 400 (V)       |        |          |
|                                       | L           | MIN HP. RATING   | 40 (HP)       | @ 230V |          |
|                                       |             | MAX HP RATING    | 100 (HP)      | @ 575V |          |