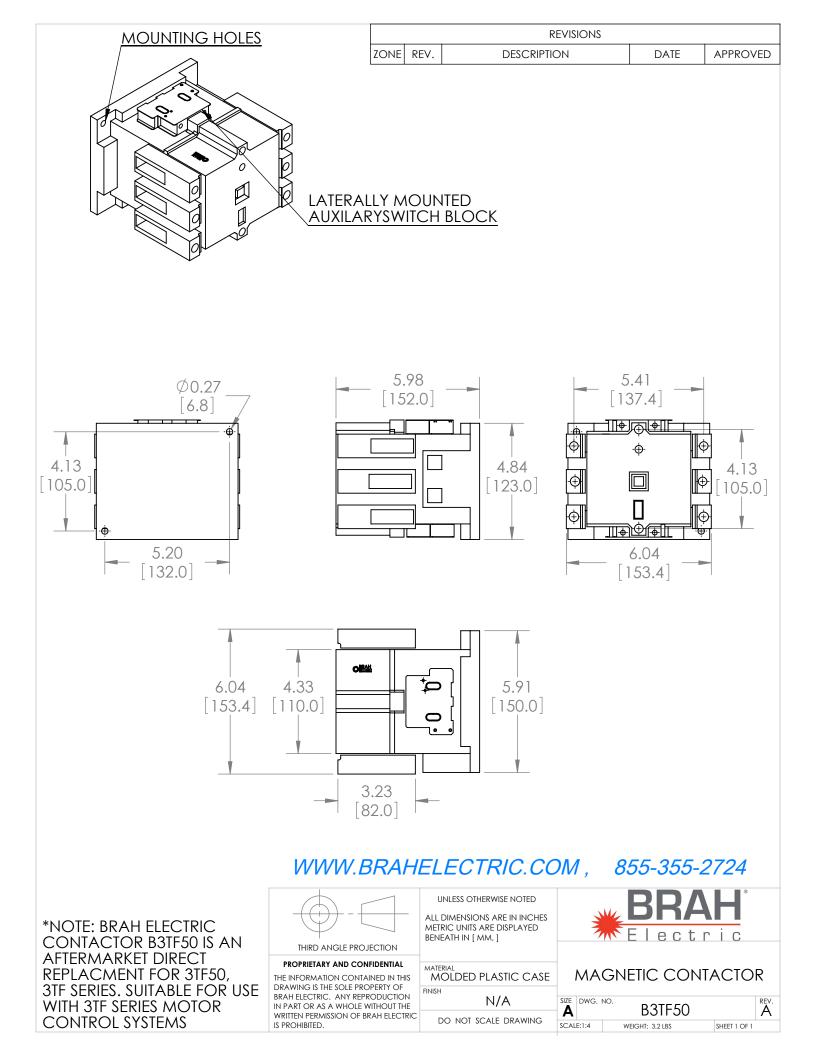

## **PRODUCT DATA SHEET**

PART NUMBER – B3TF50: BRAH Electric, aftermarket direct replacement contactors for Siemens 3TF50, World Series, type 3TF, 3P, 3PH, 110A, 600V, 50HP @ 230V, 100HP @ 460V, 125HP @ 575V, complete with 110/120V AC coil, 2 N/O -2 N/C auxiliary contact, AC magnetic contactor, suitable for use with 3TF series motor control systems