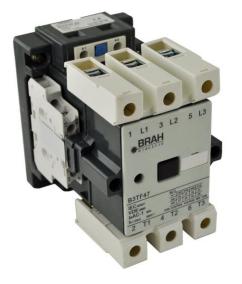

## **PRODUCT DATA SHEET**

PART NUMBER – B3TF50: BRAH Electric, aftermarket direct replacement contactors for Siemens 3TF50, World Series, type 3TF, 3P, 3PH, 110A, 600V, 50HP @ 230V, 100HP @ 460V, 125HP @ 575V, complete with 110/120V AC coil, 2 N/O -2 N/C auxiliary contact, AC magnetic contactor, suitable for use with 3TF series motor control systems