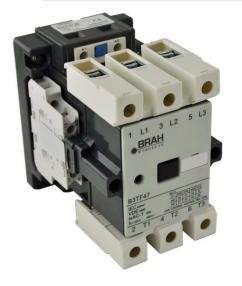

## **PRODUCT DATA SHEET**

**PART NUMBER – B3TF5022-0AK6**: BRAH Electric, aftermarket direct replacement contactors for Siemens 3TF5022-0AK6, World Series, type 3TF, 3P, 3PH, 110A, 600V, 50HP @ 230V, 100HP @ 460V, 125HP @ 575V, complete with 110/120V AC coil, 2 N/O - 2 N/C auxiliary contact, AC magnetic contactor, suitable for use with 3TF series motor control systems