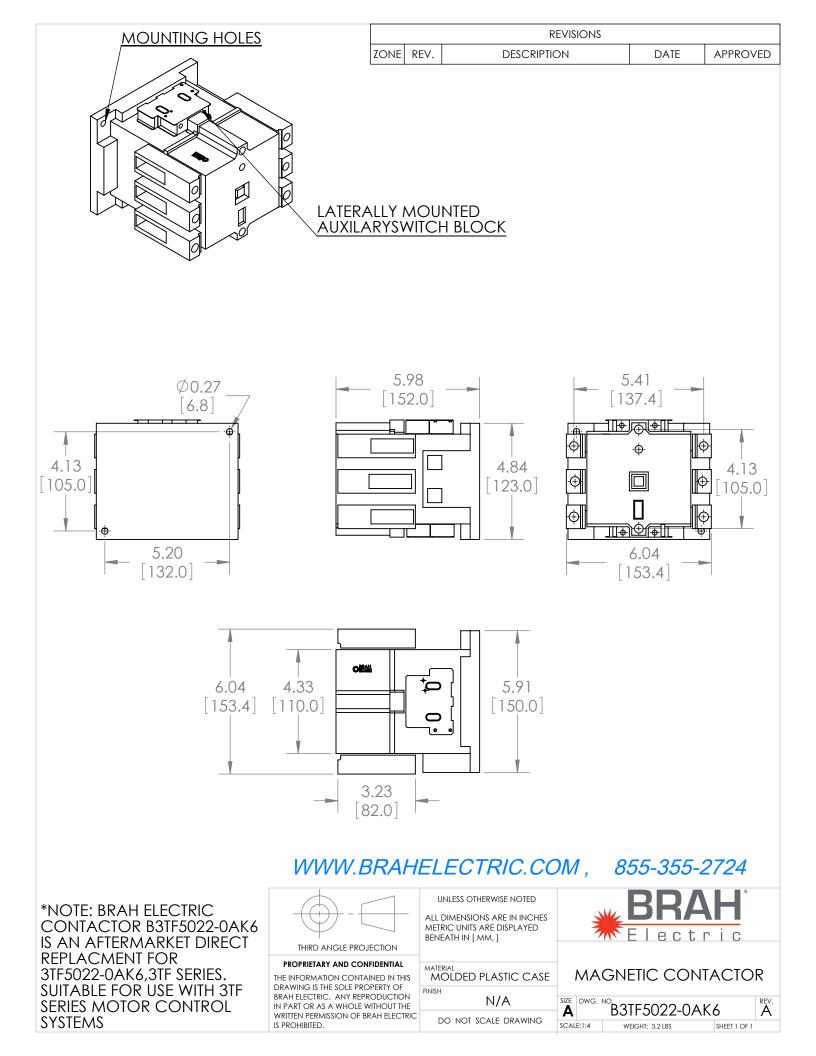

## **PRODUCT DATA SHEET**

**PART NUMBER – B3TF5022-0AK6**: BRAH Electric, aftermarket direct replacement contactors for Siemens 3TF5022-0AK6, World Series, type 3TF, 3P, 3PH, 110A, 600V, 50HP @ 230V, 100HP @ 460V, 125HP @ 575V, complete with 110/120V AC coil, 2 N/O - 2 N/C auxiliary contact, AC magnetic contactor, suitable for use with 3TF series motor control systems

## **PRODUCT SPECIFICATIONS**

| MAGNETIC CONTACTOR<br>PART NO. B3TF5022-0AK6 |             | ΤΥΡΕ             | VALUE (UNITS) | NOTES  | COMMENTS |
|----------------------------------------------|-------------|------------------|---------------|--------|----------|
|                                              |             | PHASE            | 3             |        |          |
| Voltage Selection Chart<br>B3TF50XXXX        |             | POLES            | 3             |        |          |
|                                              |             | VOLTAGE          | 600 (VAC)     |        |          |
| B3TF50                                       | 110/120V AC | AMPERAGE         |               |        |          |
| B3TF5022                                     | 110/120V AC |                  | 110 (A)       |        |          |
| B3TF5022-0AC2                                | 24V AC      | COIL VOLTAGE MIN |               |        |          |
| B3TF5022-0AK6                                | 110/120V AC |                  | 110 (V)       |        |          |
| B3TF5022-0AP6                                | 240V AC     | COIL VOLTAGE MAX | 120 (V)       |        |          |
| B3TF5022-0AV0                                | 480V AC     |                  | 120(V)        |        |          |
| L                                            | 1           | MIN HP. RATING   | 50 (HP)       | @ 230V |          |
|                                              |             | MAX HP RATING    | 125 (HP)      | @ 575V |          |