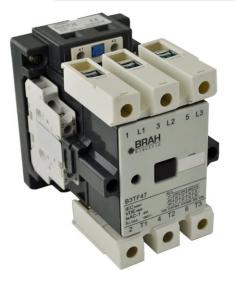

## **PRODUCT DATA SHEET**

**PART NUMBER – B3TF5122-0AK6**: BRAH Electric, aftermarket direct replacement contactors for Siemens 3TF5122-0AK6, World Series, type 3TF, 3P, 3PH, 140A, 600V, 60HP @ 230V, 100HP @ 460V, 150HP @ 575V, complete with 110/120V AC coil, 2 N/O - 2 N/C auxiliary contact, AC magnetic contactor, suitable for use with 3TF series motor control systems