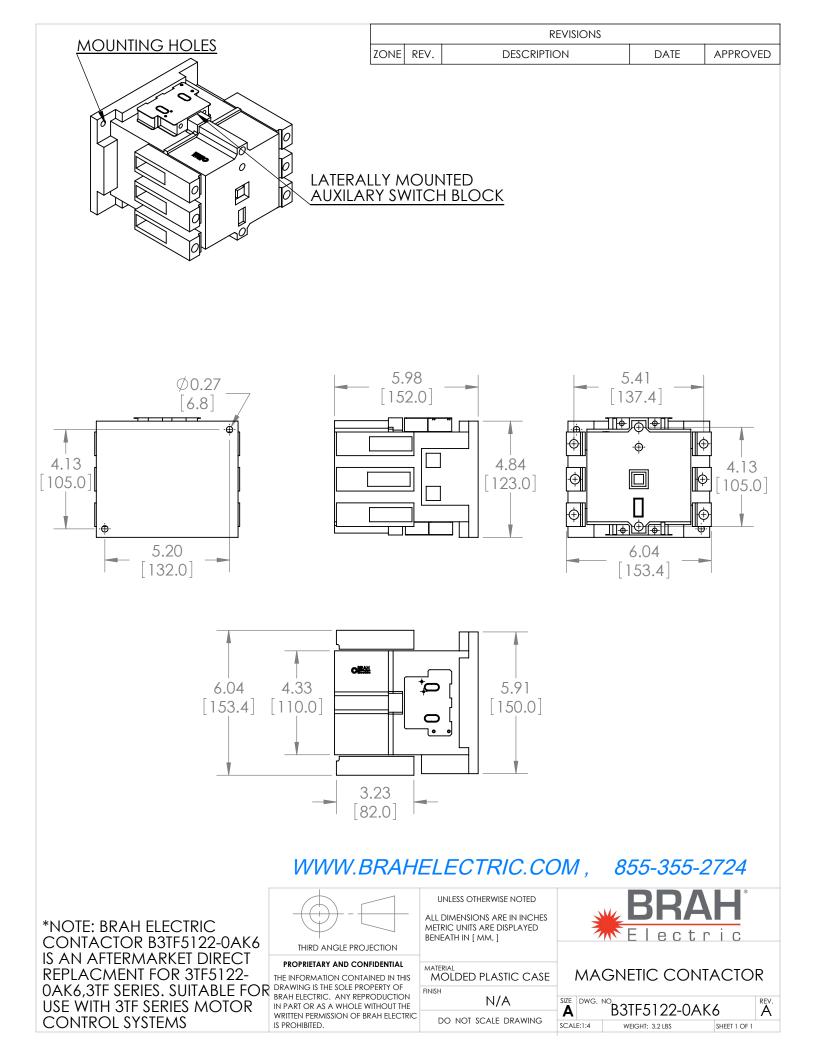

## **PRODUCT DATA SHEET**

**PART NUMBER – B3TF5122-0AK6**: BRAH Electric, aftermarket direct replacement contactors for Siemens 3TF5122-0AK6, World Series, type 3TF, 3P, 3PH, 140A, 600V, 60HP @ 230V, 100HP @ 460V, 150HP @ 575V, complete with 110/120V AC coil, 2 N/O - 2 N/C auxiliary contact, AC magnetic contactor, suitable for use with 3TF series motor control systems

## PRODUCT SPECIFICATIONS

| MAGNETIC CONTACTOR<br>PART NO. B3TF5122-0AK6 |             | ΤΥΡΕ             | VALUE (UNITS) | NOTES  | COMMENTS |
|----------------------------------------------|-------------|------------------|---------------|--------|----------|
|                                              |             | PHASE            | 3             |        |          |
|                                              |             | POLES            | 3             |        |          |
| Voltage Selection Chart<br>B3TF51XXXX        |             | VOLTAGE          | 600 (VAC)     |        |          |
| B3TF51                                       | 110/120V AC | AMPERAGE         | 140 (A)       |        |          |
| B3TF5122                                     | 110/120V AC | COIL VOLTAGE MIN | 110 (V)       |        |          |
| B3TF5122-0AC2                                | 24V AC      |                  |               |        |          |
| B3TF5122-0AK6                                | 110/120V AC | COIL VOLTAGE MAX | 120 (1)       |        |          |
| B3TF5122-0AP6                                | 240V AC     |                  | 120 (V)       |        |          |
| B3TF5122-0AV0                                | 480V AC     | MIN HP. RATING   | 60 (HP)       | @ 230V |          |
|                                              |             | MAX HP RATING    | 150 (HP)      | @ 575V |          |