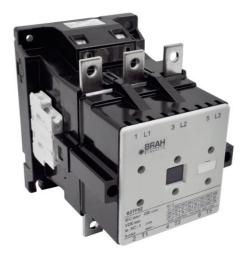

## **PRODUCT DATA SHEET**

PART NUMBER – B3TF52: BRAH Electric, aftermarket direct replacement contactors for Siemens 3TF52, World Series, type 3TF, 3P, 3PH, 170A, 600V, 60HP @ 230V, 125HP @ 460V, 150HP @ 575V, complete with 110/120V AC coil, 2 N/O -2 N/C auxiliary contact, AC magnetic contactor, suitable for use with 3TF series motor control systems

## **PRODUCT SPECIFICATIONS**

| MAGNETIC CONTACTOR<br>PART NO. B3TF52 |             | ΤΥΡΕ             | VALUE (UNITS) | NOTES  | COMMENTS |
|---------------------------------------|-------------|------------------|---------------|--------|----------|
|                                       |             | PHASE            | 3             |        |          |
| Voltage Selection Chart<br>B3TF52XXXX |             | POLES            | 3             |        |          |
|                                       |             | VOLTAGE          | 600 (VAC)     |        |          |
| B3TF52                                | 110/120V AC | AMPERAGE         | /             |        |          |
| B3TF5222                              | 110/120V AC |                  | 170 (A)       |        |          |
| B3TF5222-0AC2                         | 24V AC      | COIL VOLTAGE MIN |               |        |          |
| B3TF5222-0AK6                         | 110/120V AC |                  | 110 (V)       |        |          |
| B3TF5222-0AP6                         | 240V AC     | COIL VOLTAGE MAX | 120 (V)       |        |          |
| B3TF5222-0AV0                         | 480V AC     |                  | 120(V)        |        |          |
|                                       | 1           | MIN HP. RATING   | 60 (HP)       | @ 230V |          |
|                                       |             | MAX HP RATING    | 150 (HP)      | @ 575V |          |