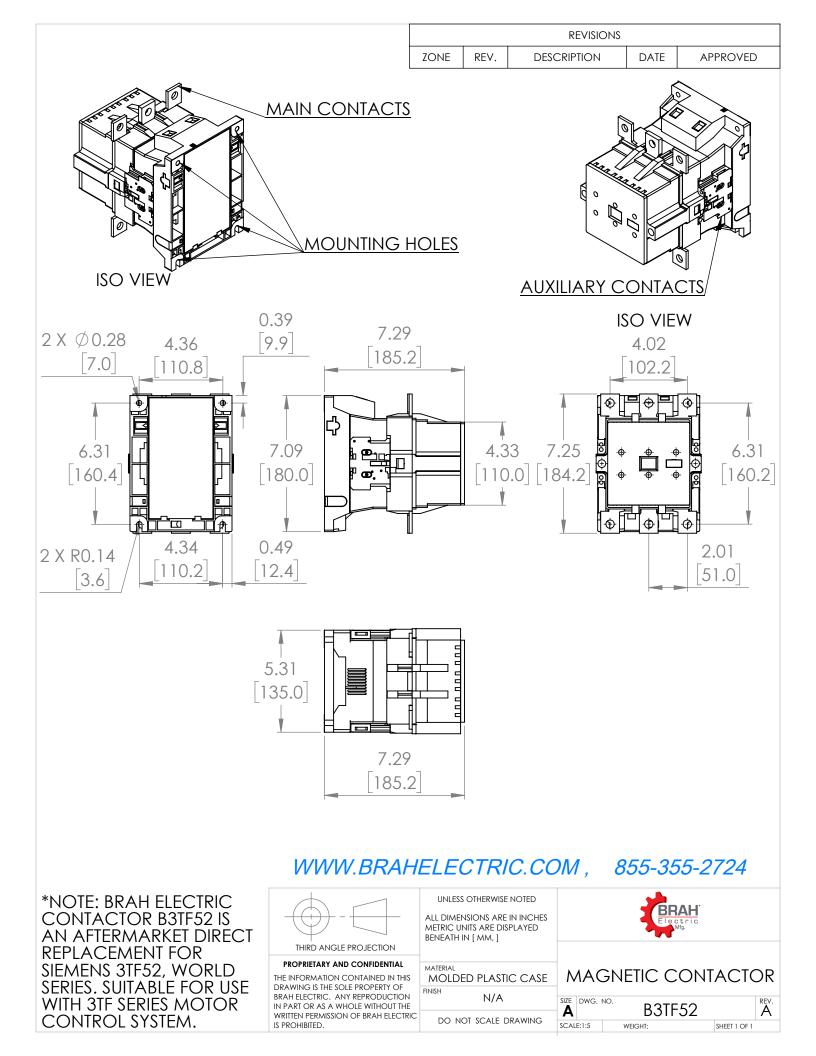

## **PRODUCT DATA SHEET**

PART NUMBER – B3TF52: BRAH Electric, aftermarket direct replacement contactors for Siemens 3TF52, World Series, type 3TF, 3P, 3PH, 170A, 600V, 60HP @ 230V, 125HP @ 460V, 150HP @ 575V, complete with 110/120V AC coil, 2 N/O -2 N/C auxiliary contact, AC magnetic contactor, suitable for use with 3TF series motor control systems

## **PRODUCT SPECIFICATIONS**

| MAGNETIC CONTACTOR<br>PART NO. B3TF52 |             | ΤΥΡΕ             | VALUE (UNITS) | NOTES  | COMMENTS |
|---------------------------------------|-------------|------------------|---------------|--------|----------|
|                                       |             | PHASE            | 3             |        |          |
| Voltage Selection Chart<br>B3TF52XXXX |             | POLES            | 3             |        |          |
|                                       |             | VOLTAGE          | 600 (VAC)     |        |          |
| B3TF52                                | 110/120V AC | AMPERAGE         | /             |        |          |
| B3TF5222                              | 110/120V AC |                  | 170 (A)       |        |          |
| B3TF5222-0AC2                         | 24V AC      | COIL VOLTAGE MIN |               |        |          |
| B3TF5222-0AK6                         | 110/120V AC |                  | 110 (V)       |        |          |
| B3TF5222-0AP6                         | 240V AC     | COIL VOLTAGE MAX | 120 (V)       |        |          |
| B3TF5222-0AV0                         | 480V AC     |                  | 120(V)        |        |          |
|                                       | 1           | MIN HP. RATING   | 60 (HP)       | @ 230V |          |
|                                       |             | MAX HP RATING    | 150 (HP)      | @ 575V |          |