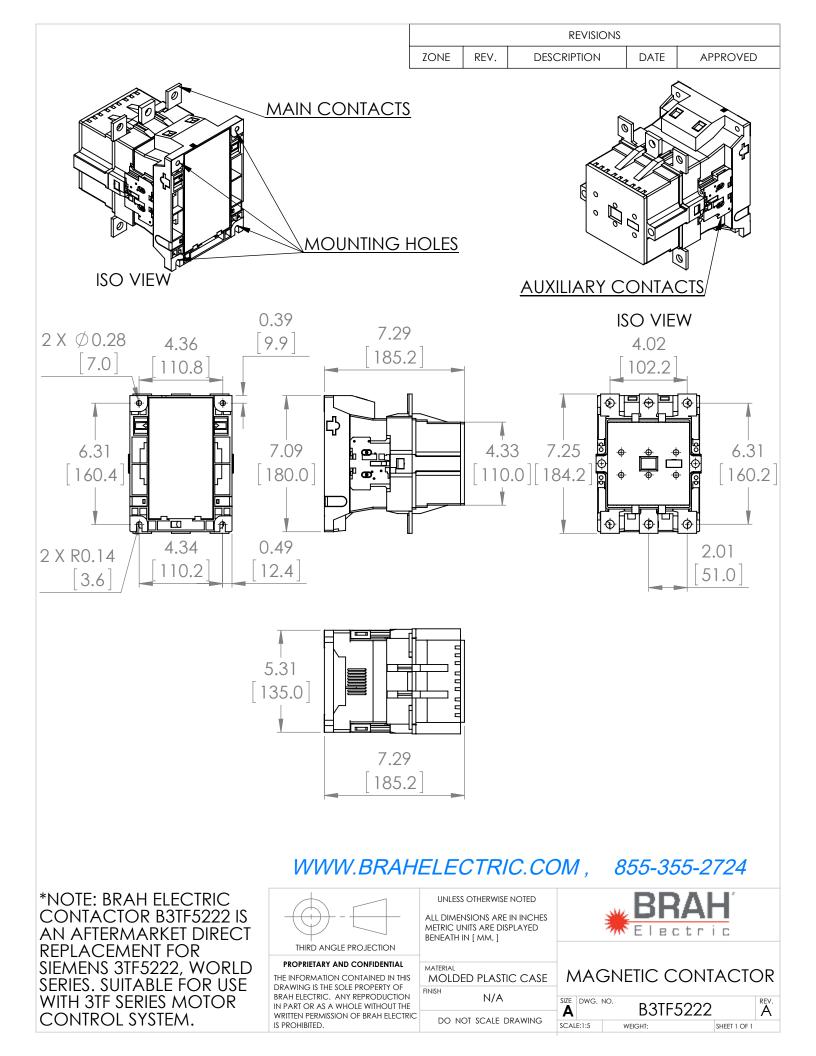

## **PRODUCT DATA SHEET**

PART NUMBER – B3TF5222: BRAH Electric, aftermarket direct replacement contactors for Siemens 3TF5222, World Series, type 3TF, 3P, 3PH, 170A, 600V, 60HP @ 230V, 125HP @ 460V, 150HP @ 575V, complete with 110/120V AC coil, 2 N/O -2 N/C auxiliary contact, AC magnetic contactor, suitable for use with 3TF series motor control systems

## **PRODUCT SPECIFICATIONS**

| MAGNETIC CONTACTOR<br>PART NO. B3TF5222 |             | ΤΥΡΕ             | VALUE (UNITS) | NOTES  | COMMENTS |
|-----------------------------------------|-------------|------------------|---------------|--------|----------|
|                                         |             | PHASE            | 3             |        |          |
| Voltage Selection Chart<br>B3TF52XXXX   |             | POLES            | 3             |        |          |
|                                         |             | VOLTAGE          | 600 (VAC)     |        |          |
| B3TF52                                  | 110/120V AC | AMPERAGE         |               |        |          |
| B3TF5222                                | 110/120V AC |                  | 170 (A)       |        |          |
| B3TF5222-0AC2                           | 24V AC      | COIL VOLTAGE MIN |               |        |          |
| B3TF5222-0AK6                           | 110/120V AC |                  | 110 (V)       |        |          |
| B3TF5222-0AP6                           | 240V AC     | COIL VOLTAGE MAX | 120 (V)       |        |          |
| B3TF5222-0AV0                           | 480V AC     |                  | 120(V)        |        |          |
| L                                       | 1           | MIN HP. RATING   | 60 (HP)       | @ 230V |          |
|                                         |             | MAX HP RATING    | 150 (HP)      | @ 575V |          |