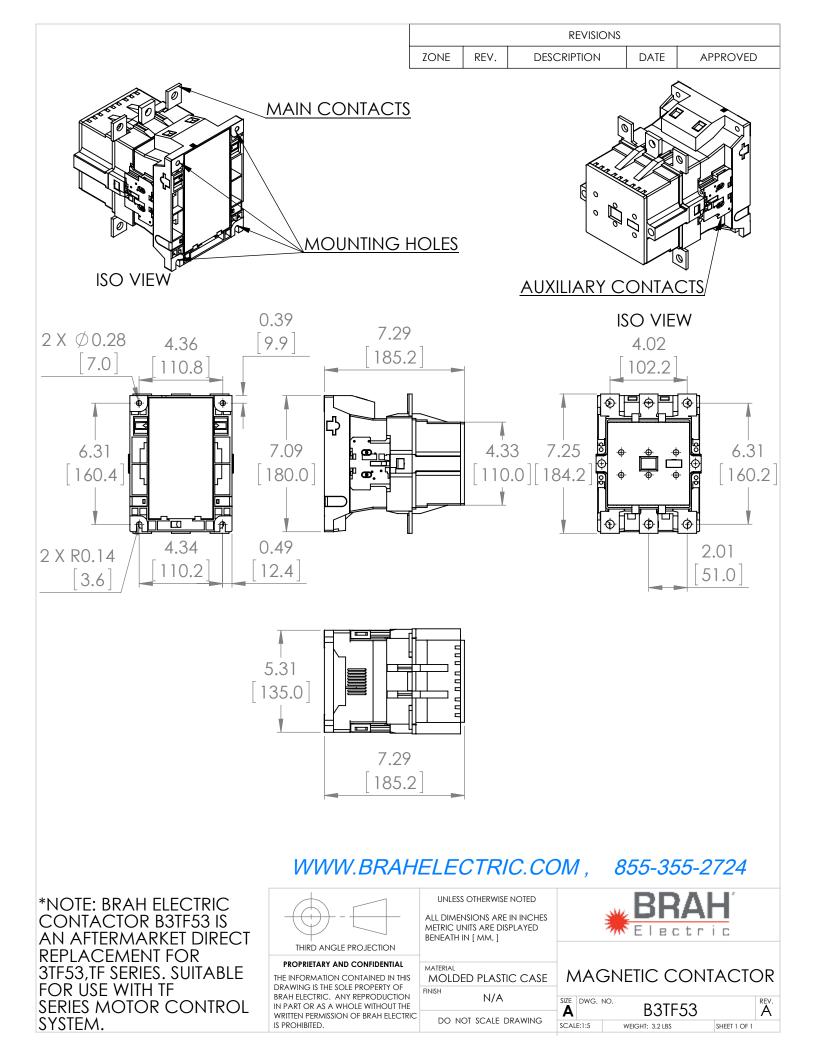

## **PRODUCT DATA SHEET**

PART NUMBER – B3TF53: BRAH Electric, aftermarket direct replacement contactors for Siemens 3TF53, World Series, type 3TF, 3P, 3PH, 205A, 600V, 75HP @ 230V, 150HP @ 460V, 200HP @ 575V, complete with 110/120V AC coil, 2 N/O -2 N/C auxiliary contact, AC magnetic contactor, suitable for use with 3TF series motor control systems

## **PRODUCT SPECIFICATIONS**

| MAGNETIC CONTACTOR<br>PART NO. B3TF53 |             | ΤΥΡΕ             | VALUE (UNITS) | NOTES  | COMMENTS |
|---------------------------------------|-------------|------------------|---------------|--------|----------|
|                                       |             | PHASE            | 3             |        |          |
| Voltage Selection Chart<br>B3TF53XXXX |             | POLES            | 3             |        |          |
|                                       |             | VOLTAGE          | 600 (VAC)     |        |          |
| B3TF53                                | 110/120V AC | AMPERAGE         | /             |        |          |
| B3TF5322                              | 110/120V AC |                  | 205 (A)       |        |          |
| B3TF5322-0AC2                         | 24V AC      | COIL VOLTAGE MIN |               |        |          |
| B3TF5322-0AK6                         | 110/120V AC |                  | 110 (V)       |        |          |
| B3TF5322-0AP6                         | 240V AC     | COIL VOLTAGE MAX | 120 (V)       |        |          |
| B3TF5322-0AV0                         | 480V AC     |                  | 120(V)        |        |          |
| <u></u>                               | 1           | — MIN HP. RATING | 75 (HP)       | @ 230V |          |
|                                       |             | MAX HP RATING    | 200 (HP)      | @ 575V |          |