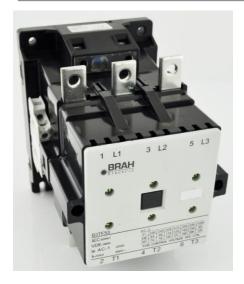

## **PRODUCT DATA SHEET**

PART NUMBER – B3TF53: BRAH Electric, aftermarket direct replacement contactors for Siemens 3TF53, World Series, type 3TF, 3P, 3PH, 205A, 600V, 75HP @ 230V, 150HP @ 460V, 200HP @ 575V, complete with 110/120V AC coil, 2 N/O -2 N/C auxiliary contact, AC magnetic contactor, suitable for use with 3TF series motor control systems