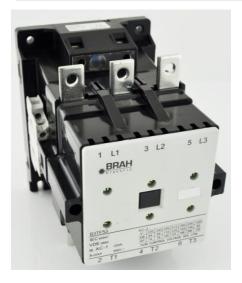

## **PRODUCT DATA SHEET**

PART NUMBER – B3TF5322-0AK6: BRAH Electric, aftermarket direct replacement contactors for Siemens 3TF5322-0AK6, World Series, type 3TF, 3P, 3PH, 205A, 600V, 75HP @ 230V, 150HP @ 460V, 200HP @ 575V, complete with 110/120V AC coil, 2 N/O - 2 N/C auxiliary contact, AC magnetic contactor, suitable for use with 3TF series motor control systems