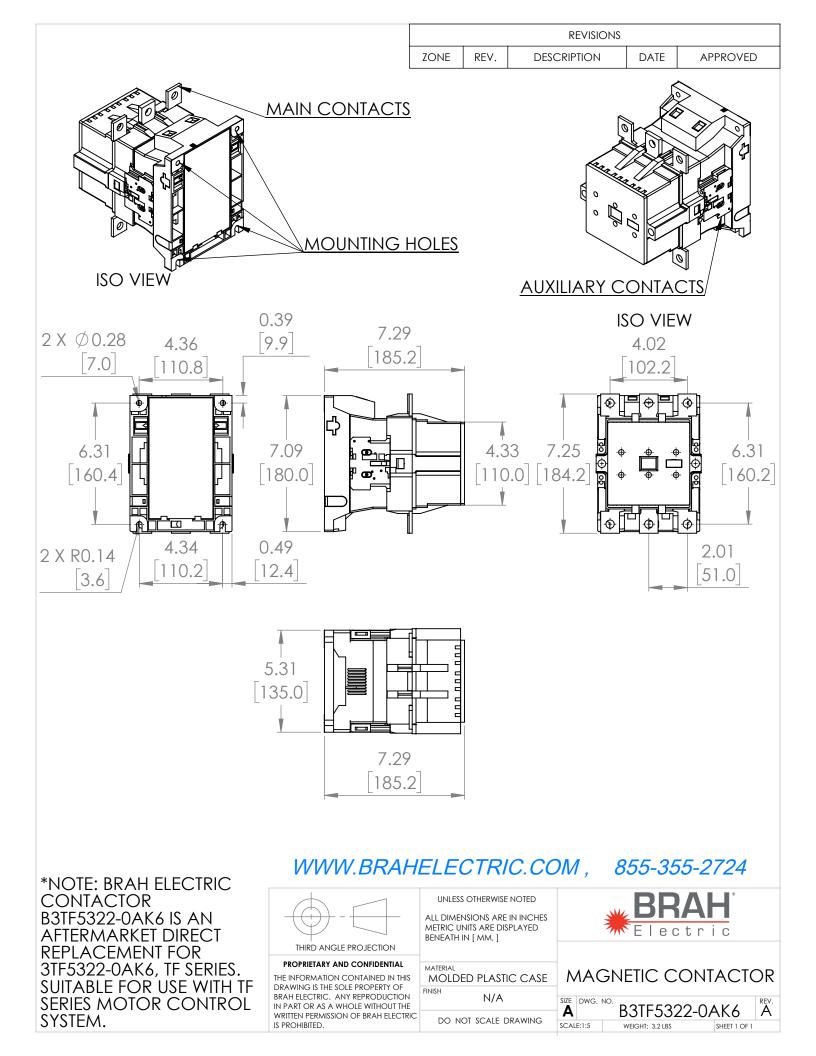

## **PRODUCT DATA SHEET**

PART NUMBER – B3TF5322-0AK6: BRAH Electric, aftermarket direct replacement contactors for Siemens 3TF5322-0AK6, World Series, type 3TF, 3P, 3PH, 205A, 600V, 75HP @ 230V, 150HP @ 460V, 200HP @ 575V, complete with 110/120V AC coil, 2 N/O - 2 N/C auxiliary contact, AC magnetic contactor, suitable for use with 3TF series motor control systems

## **PRODUCT SPECIFICATIONS**

| MAGNETIC CONTACTOR<br>PART NO. B3TF5322-0AK6 |                        | ΤΥΡΕ             | VALUE (UNITS) | NOTES  | COMMENTS |
|----------------------------------------------|------------------------|------------------|---------------|--------|----------|
|                                              |                        | PHASE            | 3             |        |          |
|                                              |                        | POLES            | 3             |        |          |
| Voltage Selection Chart<br>B3TF53XXXX        |                        | VOLTAGE          | 600 (VAC)     |        |          |
| B3TF53                                       | 110/120V AC            | AMPERAGE         | 205 (A)       |        |          |
| B3TF5322<br>B3TF5322-0AC2                    | 110/120V AC<br>24V AC  | COIL VOLTAGE MIN | 110 (V)       |        |          |
| B3TF5322-0AK6<br>B3TF5322-0AP6               | 110/120V AC<br>240V AC | COIL VOLTAGE MAX | 120 (V)       |        |          |
| B3TF5322-0AV0                                | 480V AC                | MIN HP. RATING   | 75 (HP)       | @ 230V |          |
|                                              |                        | MAX HP RATING    | 200 (HP)      | @ 575V |          |