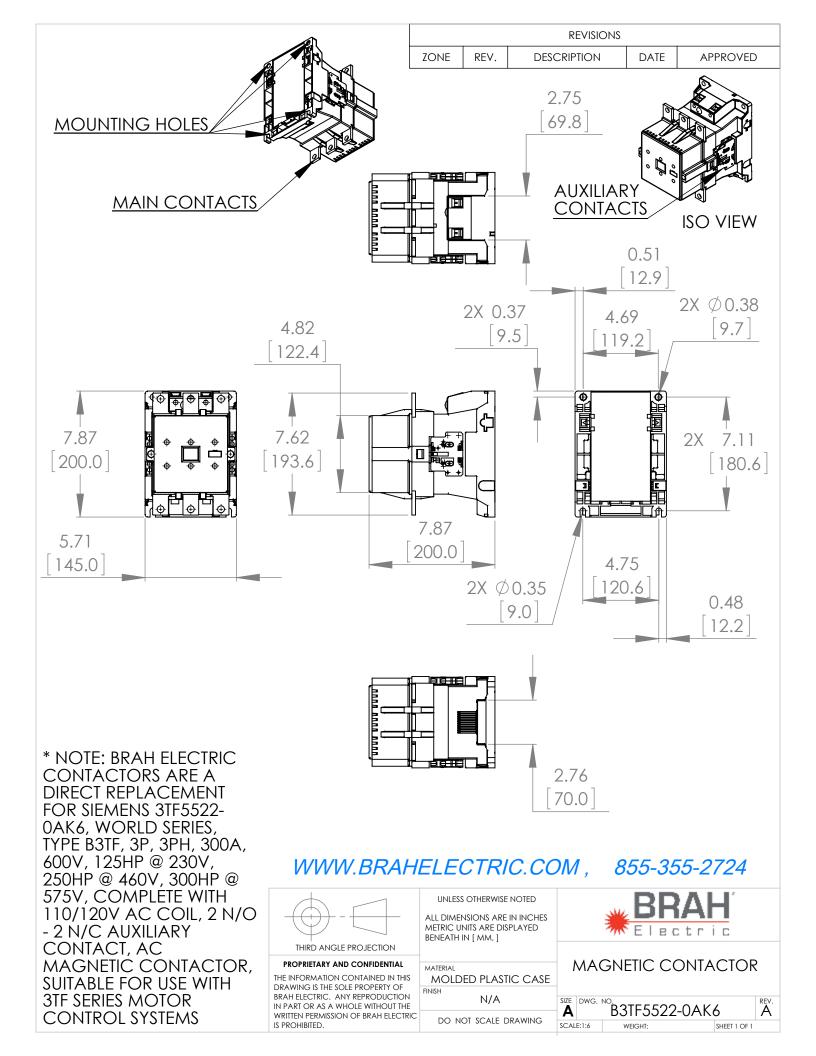

## **PRODUCT DATA SHEET**

**PART NUMBER – B3TF5522-0AK6**: BRAH Electric, aftermarket direct replacement contactors for Siemens 3TF5522-0AK6, World Series, type 3TF, 3P, 3PH, 300A, 600V, 125HP @ 230V, 250HP @ 460V, 300HP @ 575V, complete with 110/120V AC coil, 2 N/O - 2 N/C auxiliary contact, AC magnetic contactor, suitable for use with 3TF series motor control systems