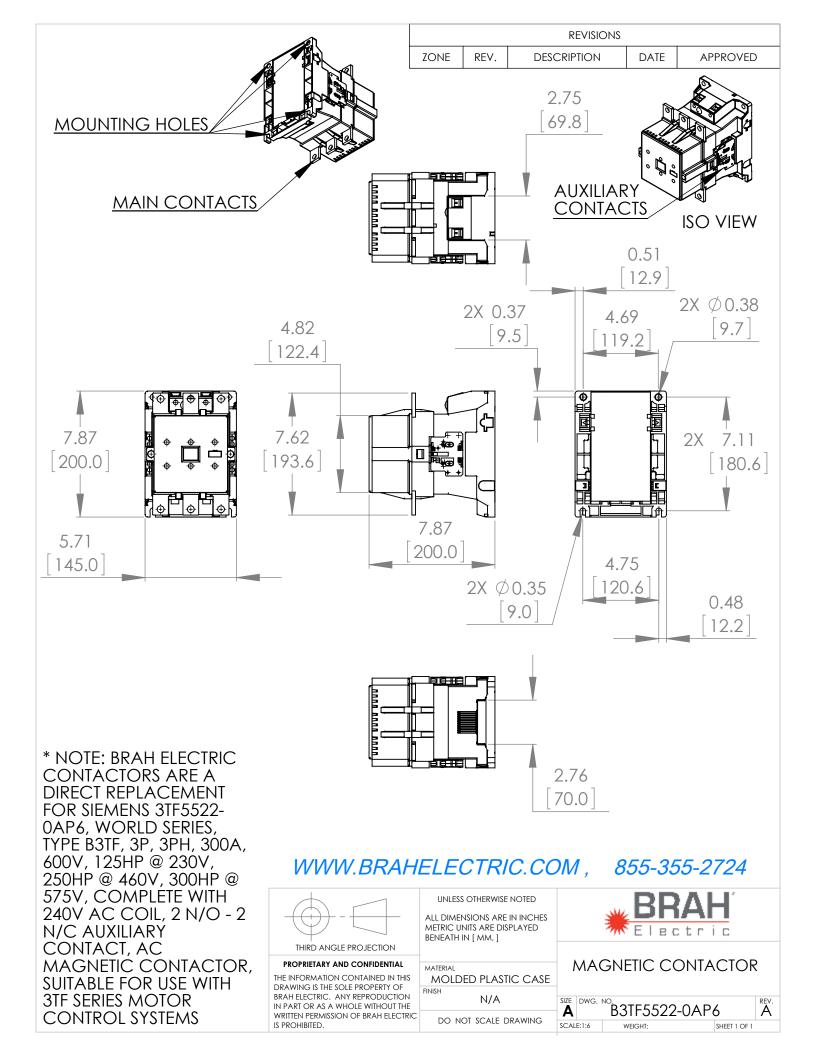

## **PRODUCT DATA SHEET**

PART NUMBER – B3TF5522-0AP6: BRAH Electric, aftermarket direct replacement contactors for Siemens 3TF5522-0AP6, World Series, type 3TF, 3P, 3PH, 300A, 600V, 125HP @ 230V, 250HP @ 460V, 300HP @ 575V, complete with 240V AC coil, 2 N/O - 2 N/C auxiliary contact, AC magnetic contactor, suitable for use with 3TF series motor control systems