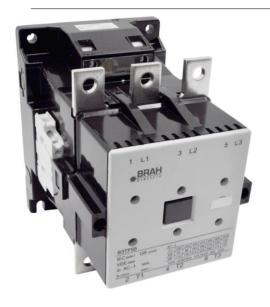

## **PRODUCT DATA SHEET**

PART NUMBER – B3TF5522-0AP6: BRAH Electric, aftermarket direct replacement contactors for Siemens 3TF5522-0AP6, World Series, type 3TF, 3P, 3PH, 300A, 600V, 125HP @ 230V, 250HP @ 460V, 300HP @ 575V, complete with 240V AC coil, 2 N/O - 2 N/C auxiliary contact, AC magnetic contactor, suitable for use with 3TF series motor control systems