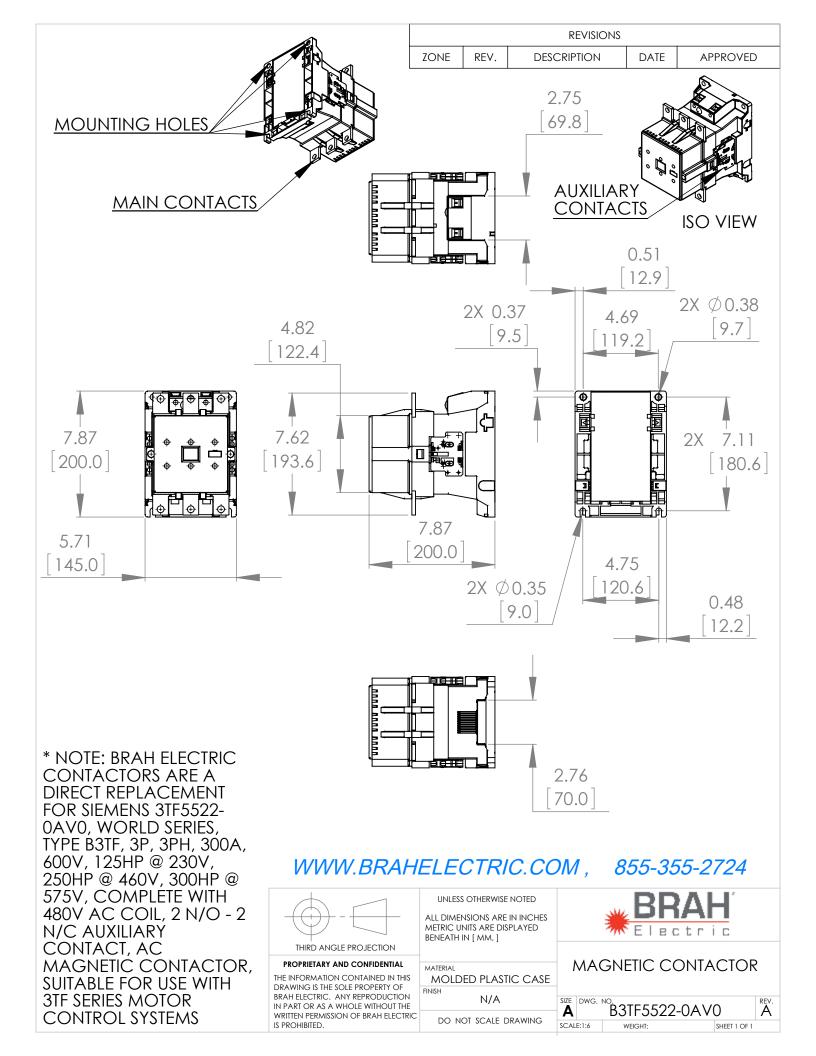

## **PRODUCT DATA SHEET**

PART NUMBER – B3TF5522-0AVO: BRAH Electric, aftermarket direct replacement contactors for Siemens 3TF5522-0AVO, World Series, type 3TF, 3P, 3PH, 300A, 600V, 125HP @ 230V, 250HP @ 460V, 300HP @ 575V, complete with 480V AC coil, 2 N/O - 2 N/C auxiliary contact, AC magnetic contactor, suitable for use with 3TF series motor control systems

## **PRODUCT SPECIFICATIONS**

| MAGNETIC CONTACTOR<br>PART NO. B3TF5522-0AV0 |                        | ΤΥΡΕ             | VALUE (UNITS) | NOTES  | COMMENTS |
|----------------------------------------------|------------------------|------------------|---------------|--------|----------|
|                                              |                        | PHASE            | 3             |        |          |
|                                              |                        | POLES            | 3             |        |          |
| Voltage Selection Chart<br>B3TF55XXXX        |                        | VOLTAGE          | 600 (VAC)     |        |          |
| B3TF55                                       | 110/120V AC            | AMPERAGE         | 300 (A)       |        |          |
| B3TF5522<br>B3TF5522-0AC2                    | 110/120V AC<br>24V AC  | COIL VOLTAGE MIN | 480(V)        |        |          |
| B3TF5522-0AK6<br>B3TF5522-0AP6               | 110/120V AC<br>240V AC | COIL VOLTAGE MAX | 480 (V)       |        |          |
| B3TF5522-0AV0                                | 480V AC                | MIN HP. RATING   | 125 (HP)      | @ 230V |          |
|                                              |                        | MAX HP RATING    | 300 (HP)      | @ 575V |          |