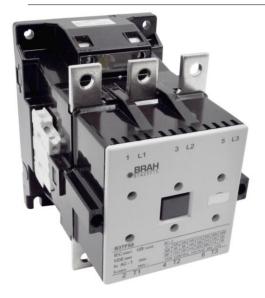

## **PRODUCT DATA SHEET**

PART NUMBER – B3TF5522-0AVO: BRAH Electric, aftermarket direct replacement contactors for Siemens 3TF5522-0AVO, World Series, type 3TF, 3P, 3PH, 300A, 600V, 125HP @ 230V, 250HP @ 460V, 300HP @ 575V, complete with 480V AC coil, 2 N/O - 2 N/C auxiliary contact, AC magnetic contactor, suitable for use with 3TF series motor control systems