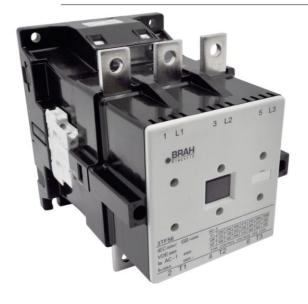

## **PRODUCT DATA SHEET**

PART NUMBER – B3TF5622: BRAH Electric, aftermarket direct replacement contactors for Siemens 3TF5622, World Series, type 3TF, 3P, 3PH, 400A, 600V, 150HP @ 230V, 300HP @ 460V, 400HP @ 575V, complete with 110/120V AC coil, 2 N/O - 2 N/C auxiliary contact, AC magnetic contactor, suitable for use with 3TF series motor control systems

## **PRODUCT SPECIFICATIONS**

| MAGNETIC CONTACTOR PART NO. B3TF5622  |             | TYPE             | VALUE (UNITS) | NOTES  | COMMENTS |
|---------------------------------------|-------------|------------------|---------------|--------|----------|
|                                       |             | PHASE            | 3             |        |          |
| Voltage Selection Chart<br>B3TF56XXXX |             | POLES            | 3             |        |          |
|                                       |             | VOLTAGE          | 600 (VAC)     |        |          |
| B3TF56                                | 110/120V AC | AMPERAGE         | 400 (4)       |        |          |
| B3TF5622                              | 110/120V AC | 7,1711 211/102   | 400 (A)       |        |          |
| B3TF5622-0AC2                         | 24V AC      | COIL VOLTAGE MIN | 440 () ()     |        |          |
| B3TF5622-0AK6                         | 110/120V AC |                  | 110 (V)       |        |          |
| B3TF5622-0AP6                         | 240V AC     | COIL VOLTAGE MAX | 120 (V)       |        |          |
| B3TF5622-0AV0                         | 480V AC     |                  | 120 (۷)       |        |          |
|                                       | l           | MIN HP. RATING   | 150 (HP)      | @ 230V |          |
|                                       |             | MAX HP RATING    | 400 (HP)      | @ 575V |          |