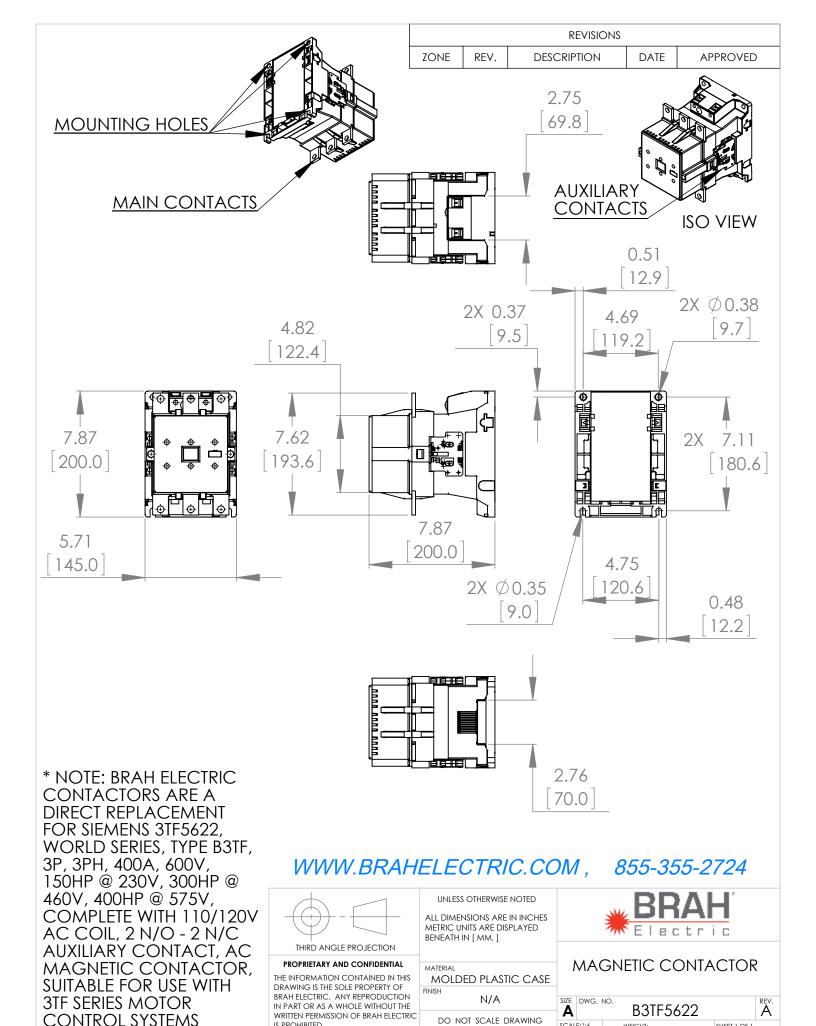

## **PRODUCT DATA SHEET**

PART NUMBER – B3TF5622: BRAH Electric, aftermarket direct replacement contactors for Siemens 3TF5622, World Series, type 3TF, 3P, 3PH, 400A, 600V, 150HP @ 230V, 300HP @ 460V, 400HP @ 575V, complete with 110/120V AC coil, 2 N/O - 2 N/C auxiliary contact, AC magnetic contactor, suitable for use with 3TF series motor control systems

## **PRODUCT SPECIFICATIONS**

| MAGNETIC CONTACTOR PART NO. B3TF5622  |             | TYPE             | VALUE (UNITS) | NOTES  | COMMENTS |
|---------------------------------------|-------------|------------------|---------------|--------|----------|
|                                       |             | PHASE            | 3             |        |          |
| Voltage Selection Chart<br>B3TF56XXXX |             | POLES            | 3             |        |          |
|                                       |             | VOLTAGE          | 600 (VAC)     |        |          |
| B3TF56                                | 110/120V AC | AMPERAGE         | 400 (4)       |        |          |
| B3TF5622                              | 110/120V AC | 7,1711 211/102   | 400 (A)       |        |          |
| B3TF5622-0AC2                         | 24V AC      | COIL VOLTAGE MIN | 440 () ()     |        |          |
| B3TF5622-0AK6                         | 110/120V AC |                  | 110 (V)       |        |          |
| B3TF5622-0AP6                         | 240V AC     | COIL VOLTAGE MAX | 120 (V)       |        |          |
| B3TF5622-0AV0                         | 480V AC     |                  | 120 (۷)       |        |          |
|                                       | l           | MIN HP. RATING   | 150 (HP)      | @ 230V |          |
|                                       |             | MAX HP RATING    | 400 (HP)      | @ 575V |          |

DO NOT SCALE DRAWING

SCALE:1:6

WFIGHT:

SHEET 1 OF 1

IS PROHIBITED.