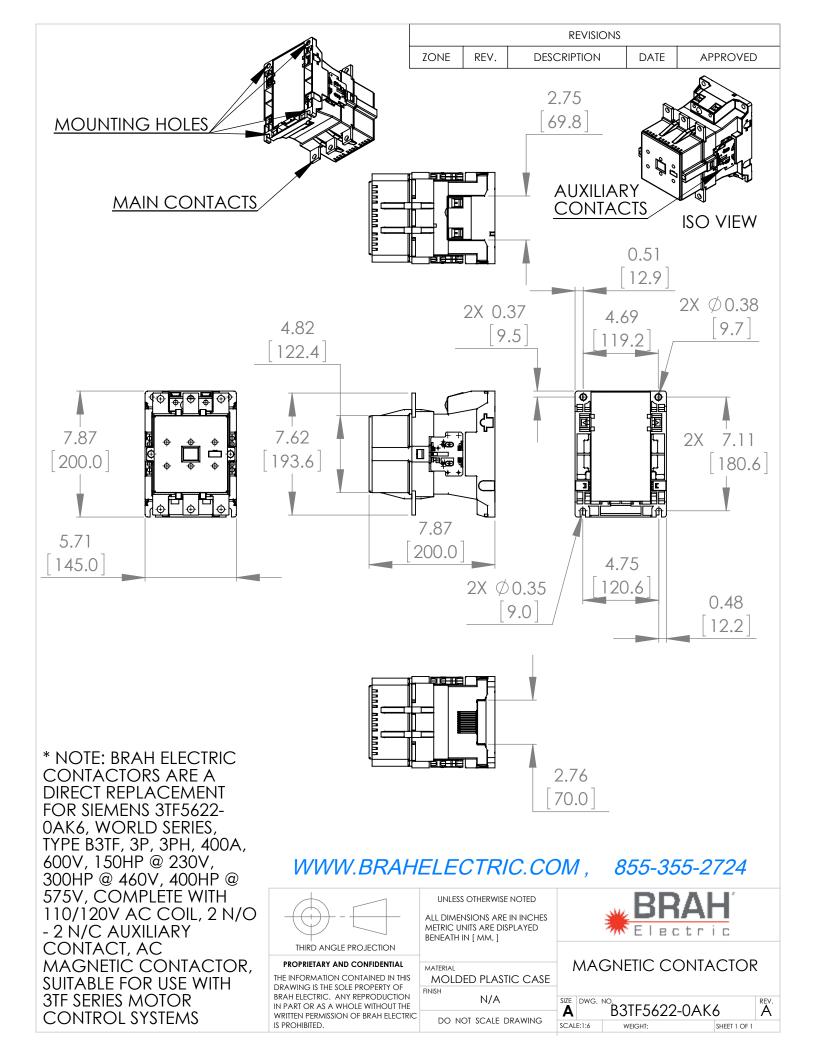

## **PRODUCT DATA SHEET**

**PART NUMBER – B3TF5622-0AK6**: BRAH Electric, aftermarket direct replacement contactors for Siemens 3TF5622-0AK6, World Series, type 3TF, 3P, 3PH, 400A, 600V, 150HP @ 230V, 300HP @ 460V, 400HP @ 575V, complete with 110/120V AC coil, 2 N/O - 2 N/C auxiliary contact, AC magnetic contactor, suitable for use with 3TF series motor control systems

## **PRODUCT SPECIFICATIONS**

| MAGNETIC CONTACTOR<br>PART NO. B3TF5622-0AK6 |                        | ΤΥΡΕ             | VALUE (UNITS) | NOTES  | COMMENTS |
|----------------------------------------------|------------------------|------------------|---------------|--------|----------|
|                                              |                        | PHASE            | 3             |        |          |
|                                              |                        | POLES            | 3             |        |          |
| Voltage Selection Chart<br>B3TF56XXXX        |                        | VOLTAGE          | 600 (VAC)     |        |          |
| B3TF56                                       | 110/120V AC            | AMPERAGE         | 400 (A)       |        |          |
| B3TF5622<br>B3TF5622-0AC2                    | 110/120V AC<br>24V AC  | COIL VOLTAGE MIN | 110 (V)       |        |          |
| B3TF5622-0AK6<br>B3TF5622-0AP6               | 110/120V AC<br>240V AC | COIL VOLTAGE MAX | 120 (V)       |        |          |
| B3TF5622-0AV0                                | 480V AC                | MIN HP. RATING   | 150 (HP)      | @ 230V |          |
|                                              |                        | MAX HP RATING    | 400 (HP)      | @ 575V |          |