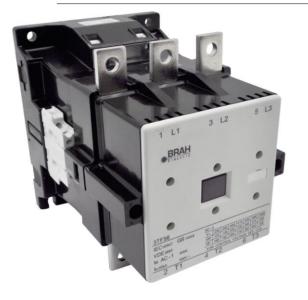

## **PRODUCT DATA SHEET**

**PART NUMBER – B3TF5622-0AK6**: BRAH Electric, aftermarket direct replacement contactors for Siemens 3TF5622-0AK6, World Series, type 3TF, 3P, 3PH, 400A, 600V, 150HP @ 230V, 300HP @ 460V, 400HP @ 575V, complete with 110/120V AC coil, 2 N/O - 2 N/C auxiliary contact, AC magnetic contactor, suitable for use with 3TF series motor control systems