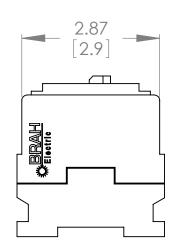

## UNLESS OTHERWISE NOTED

ALL DIMENSIONS ARE IN INCHES METRIC UNITS ARE DISPLAYED BENEATH IN [ MM. ]

MATERIAL

MOLDED PLASTIC CASE

FINISH N/A

DO NOT SCALE DRAWING

MAGNETIC CONTACTOR

B3TH3022 REV. A

SCALE: 1:2 WEIGHT: 3.2 LBS SHEET 1 OF 1