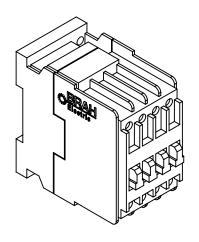

## **PRODUCT DATA SHEET**

<u>PART NUMBER – B3TH3022</u>: BRAH Electric, aftermarket direct replacement contactors for Siemens 3TH3022, World Series, type 3TH, 3P, 3PH, 600V, complete with 120/120V coil, 2NO/2NC aux contact installed, AC contactor, suitable for use with World Series motor control systems

## **PRODUCT SPECIFICATIONS**

MAGNETIC CONTACTOR PART NO. B3TH3022

| TYPE             | VALUE (UNITS) | NOTES | COMMENTS |
|------------------|---------------|-------|----------|
| PHASE            | 3             |       |          |
| POLES            | 4             |       |          |
| VOLTAGE          | 600 (VAC)     |       |          |
| AMPERAGE         | 16 (A)        |       |          |
| COIL VOLTAGE MIN | 120 (V)       |       |          |
| COIL VOLTAGE MAX | 120 (V)       |       |          |

\* NOTE: BRAH ELECTRIC CONTACTOR B3TH3022 IS AN AFTERMARKET DIRECT REPLACEMENT FOR SEIMENS 3TH3022 ,3TH SERIES. SUITABLE FOR USE WITH 3TH SERIES MOTOR CONTROL SYSTEMS