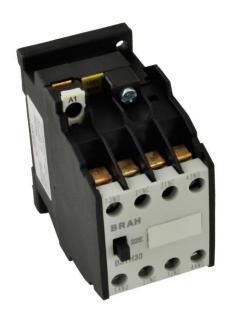

## **PRODUCT DATA SHEET**

<u>PART NUMBER – B3TH3022</u>: BRAH Electric, aftermarket direct replacement contactors for Siemens 3TH3022, World Series, type 3TH, 3P, 3PH, 600V, complete with 120/120V coil, 2NO/2NC aux contact installed, AC contactor, suitable for use with World Series motor control systems

## **PRODUCT SPECIFICATIONS**

MAGNETIC CONTACTOR PART NO. B3TH3022

| TYPE             | VALUE (UNITS) | NOTES | COMMENTS |
|------------------|---------------|-------|----------|
| PHASE            | 3             |       |          |
| POLES            | 4             |       |          |
| VOLTAGE          | 600 (VAC)     |       |          |
| AMPERAGE         | 16 (A)        |       |          |
| COIL VOLTAGE MIN | 120 (V)       |       |          |
| COIL VOLTAGE MAX | 120 (V)       |       |          |

\* NOTE: BRAH ELECTRIC CONTACTOR B3TH3022 IS AN AFTERMARKET DIRECT REPLACEMENT FOR SEIMENS 3TH3022 ,3TH SERIES. SUITABLE FOR USE WITH 3TH SERIES MOTOR CONTROL SYSTEMS