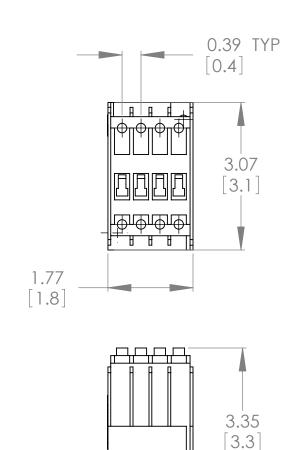

## **PRODUCT SPECIFICATIONS**

MAGNETIC CONTACTOR PART NO. B3TH3022

| TYPE             | VALUE (UNITS) | NOTES | COMMENTS |
|------------------|---------------|-------|----------|
| PHASE            | 3             |       |          |
| POLES            | 4             |       |          |
| VOLTAGE          | 600 (VAC)     |       |          |
| AMPERAGE         | 16 (A)        |       |          |
| COIL VOLTAGE MIN | 120 (V)       |       |          |
| COIL VOLTAGE MAX | 120 (V)       |       |          |

## UNLESS OTHERWISE NOTED

ALL DIMENSIONS ARE IN INCHES METRIC UNITS ARE DISPLAYED BENEATH IN [ MM. ]

MATERIAL

MOLDED PLASTIC CASE

FINISH N/A

DO NOT SCALE DRAWING

MAGNETIC CONTACTOR

B3TH3022 REV. A

SCALE: 1:2 WEIGHT: 3.2 LBS SHEET 1 OF 1