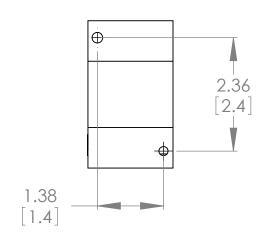

## **PRODUCT SPECIFICATIONS**

MAGNETIC CONTACTOR PART NO. B3TH3022

| TYPE             | VALUE (UNITS) | NOTES | COMMENTS |
|------------------|---------------|-------|----------|
| PHASE            | 3             |       |          |
| POLES            | 4             |       |          |
| VOLTAGE          | 600 (VAC)     |       |          |
| AMPERAGE         | 16 (A)        |       |          |
| COIL VOLTAGE MIN | 120 (V)       |       |          |
| COIL VOLTAGE MAX | 120 (V)       |       |          |

## UNLESS OTHERWISE NOTED

ALL DIMENSIONS ARE IN INCHES METRIC UNITS ARE DISPLAYED BENEATH IN [ MM. ]

MATERIAL

MOLDED PLASTIC CASE

FINISH N/A

DO NOT SCALE DRAWING

MAGNETIC CONTACTOR

B3TH3022 REV. A

SCALE: 1:2 WEIGHT: 3.2 LBS SHEET 1 OF 1