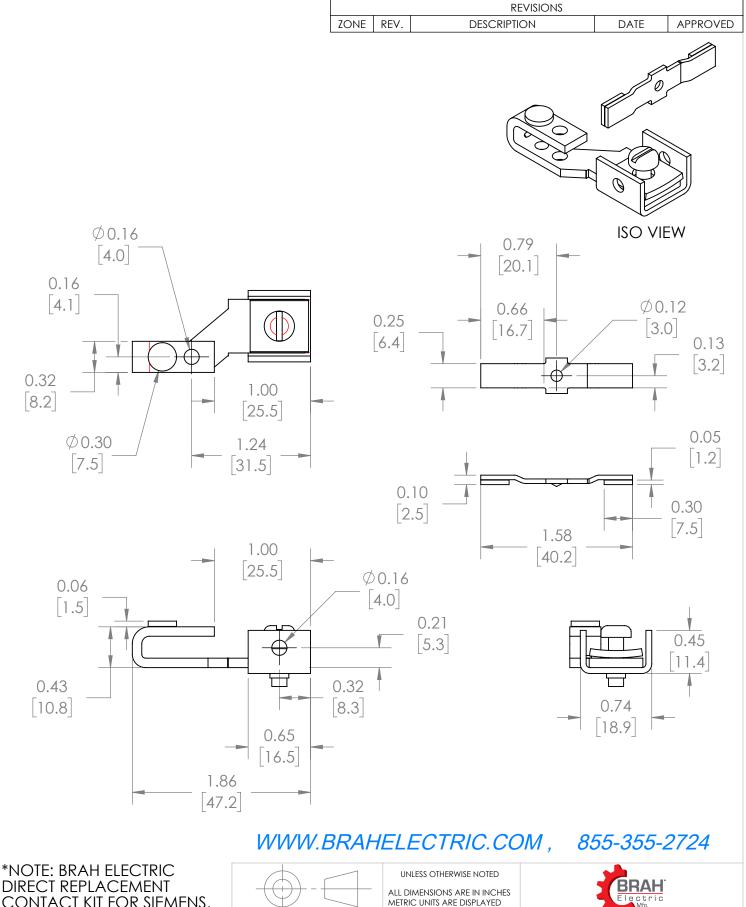

## PART NUMBER- B3TY6460-0A:

BRAH Electric direct replacement contact kit. 3 Pole, rated for 45 Amp, 600 Volt max, suitable for NEMA size 2 motor starters & contactors, suitable with Siemens World Series model types 3TB46, CLH. Complete assembly kit includes all contacts and related mounting screws & hardware. Kit directly replaces Siemens OEM 3TY6460-0A

## **PRODUCT SPECIFICATIONS**

| Manufacturer     | BRAH Electric |
|------------------|---------------|
| Sub-Category     | Contact Kits  |
| Family           | World Series  |
| Туре             | 3TY6          |
| Type For         | 3TB46, CLH    |
| OEM Manufacturer | Siemens       |
| OEM Part Number  | 3TY6460-0A    |
| Poles            | 3             |
| Amperage Max     | 45            |
| Voltage Max      | 600           |
| NEMA size        | 2             |

ALL DIMENSIONS ARE IN INCHES METRIC UNITS ARE DISPLAYED BENEATH IN [ MM. ]

MATERIAL

FINISH

N/A DO NOT SCALE DRAWING

**CONTACT KIT** 

REV.

SIZE DWG. NO B3TY6460-0A SCALE:1:1 WEIGHT: 3.2 LBS SHEET 1 OF 1