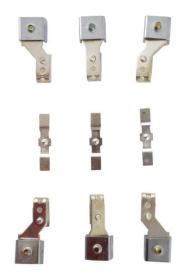

## PRODUCT DATA SHEET

CONTACT KITS

Picture is for reference only,

Actual Kit may vary slightly

## PART NUMBER- B3TY6460-0A:

BRAH Electric direct replacement contact kit. 3 Pole, rated for 45 Amp, 600 Volt max, suitable for NEMA size 2 motor starters & contactors, suitable with Siemens World Series model types 3TB46, CLH. Complete assembly kit includes all contacts and related mounting screws & hardware. Kit directly replaces Siemens OEM 3TY6460-0A