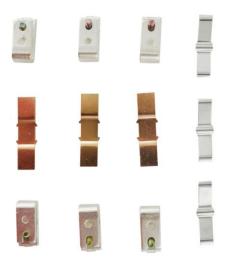

# PRODUCT DATA SHEET

**CONTACT KITS** Picture is for reference only, Actual Kit may vary slightly

#### PART NUMBER- B3TY6480-0A:

BRAH Electric direct replacement contact kit. 3 Pole, rated for 75 Amp, 600 Volt max, suitable for NEMA size 3 motor starters & contactors, suitable with Siemens World Series model types 3TB48, CLH. Complete assembly kit includes all contacts and related mounting screws & hardware. Kit directly replaces Siemens OEM 3TY6480-0A

# **PRODUCT SPECIFICATIONS**

| Manufacturer     | BRAH Electric |
|------------------|---------------|
| Sub-Category     | Contact Kits  |
| Family           | World Series  |
| Туре             | 3TY6          |
| Type For         | 3TB48, CLH    |
| OEM Manufacturer | Siemens       |
| OEM Part Number  | 3TY6480-0A    |
| Poles            | 3             |
| Amperage Max     | 75            |
| Voltage Max      | 600           |
| NEMA size        | 3             |