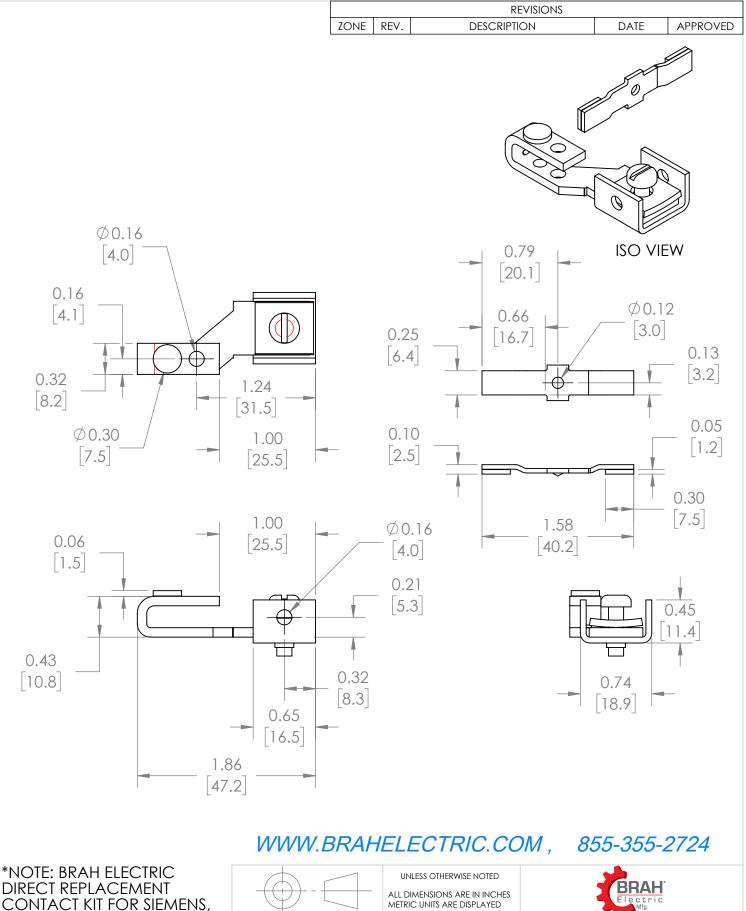

#### PART NUMBER- B3TY6480-0A:

BRAH Electric direct replacement contact kit. 3 Pole, rated for 75 Amp, 600 Volt max, suitable for NEMA size 3 motor starters & contactors, suitable with Siemens World Series model types 3TB48, CLH. Complete assembly kit includes all contacts and related mounting screws & hardware. Kit directly replaces Siemens OEM 3TY6480-0A

# **PRODUCT SPECIFICATIONS**

| Manufacturer     | BRAH Electric |
|------------------|---------------|
| Sub-Category     | Contact Kits  |
| Family           | World Series  |
| Туре             | 3TY6          |
| Type For         | 3TB48, CLH    |
| OEM Manufacturer | Siemens       |
| OEM Part Number  | 3TY6480-0A    |
| Poles            | 3             |
| Amperage Max     | 75            |
| Voltage Max      | 600           |
| NEMA size        | 3             |

### **CONTACT KIT**

SIZE DWG. NO. REV. B3TY6480-0A SCALE:1:1 WEIGHT: 3.2 LBS SHEET 1 OF 1