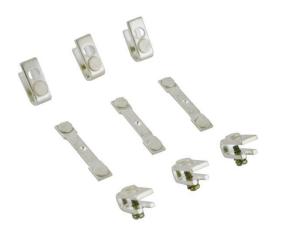

## CONTACT KITS Picture is for reference only, Actual Kit may vary slightly

| Manufacturer     | BRAH Electric           |
|------------------|-------------------------|
| Sub-Category     | Contact Kits            |
| Family           | World Series            |
| Туре             | 3TY7                    |
| Type For         | 3TF46, CDF4613,<br>CLHD |
| OEM Manufacturer | Siemens                 |
| OEM Part Number  | 3TY7460-0A              |
| Poles            | 3                       |
| Amperage Max     | 45                      |
| Voltage Max      | 600                     |
| NEMA size        | 2                       |