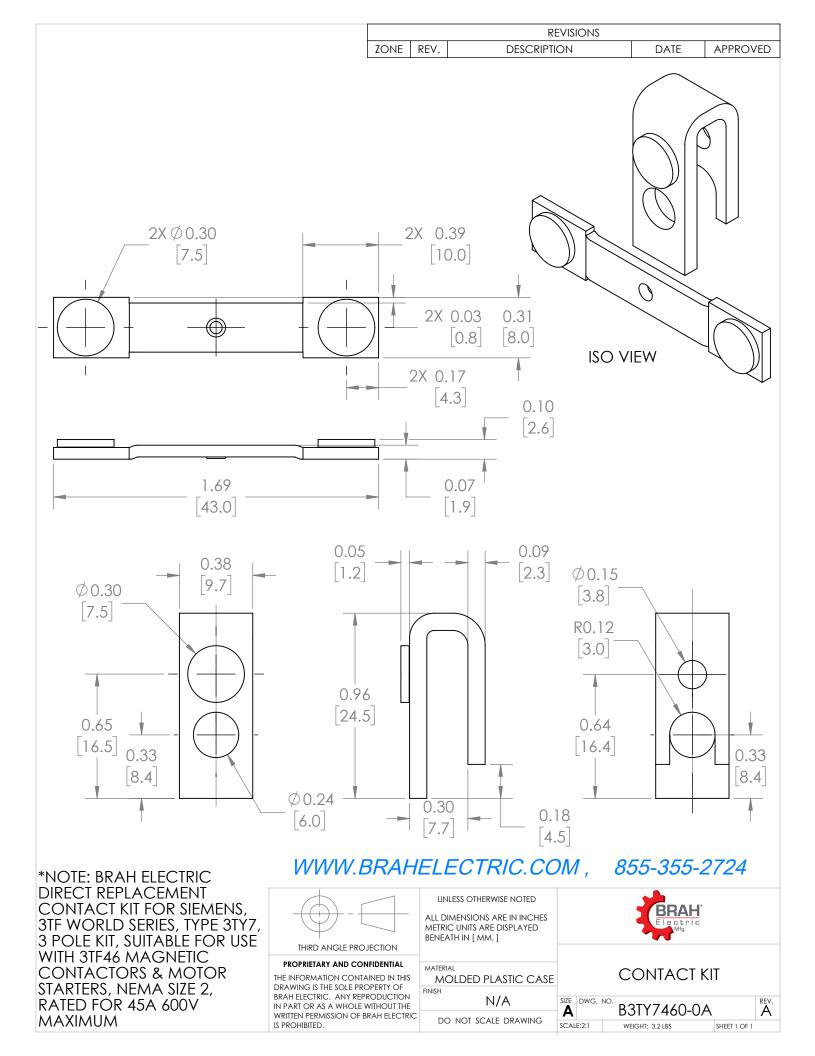

## PART NUMBER- B3TY7460-0A:

BRAH Electric direct replacement contact kit. 3 Pole, rated for 45 Amp, 600 Volt max, suitable for NEMA size 2 motor starters & contactors, suitable with Siemens World Series model types 3TF46, CDF4613, CLHD, CLHD. Complete assembly kit includes all contacts and related mounting screws & hardware. Kit directly replaces Siemens OEM 3TY7460-0A

## CONTACT KITS Picture is for reference only, Actual Kit may vary slightly

| Manufacturer     | BRAH Electric           |
|------------------|-------------------------|
| Sub-Category     | Contact Kits            |
| Family           | World Series            |
| Туре             | 3TY7                    |
| Type For         | 3TF46, CDF4613,<br>CLHD |
| OEM Manufacturer | Siemens                 |
| OEM Part Number  | 3TY7460-0A              |
| Poles            | 3                       |
| Amperage Max     | 45                      |
| Voltage Max      | 600                     |
| NEMA size        | 2                       |