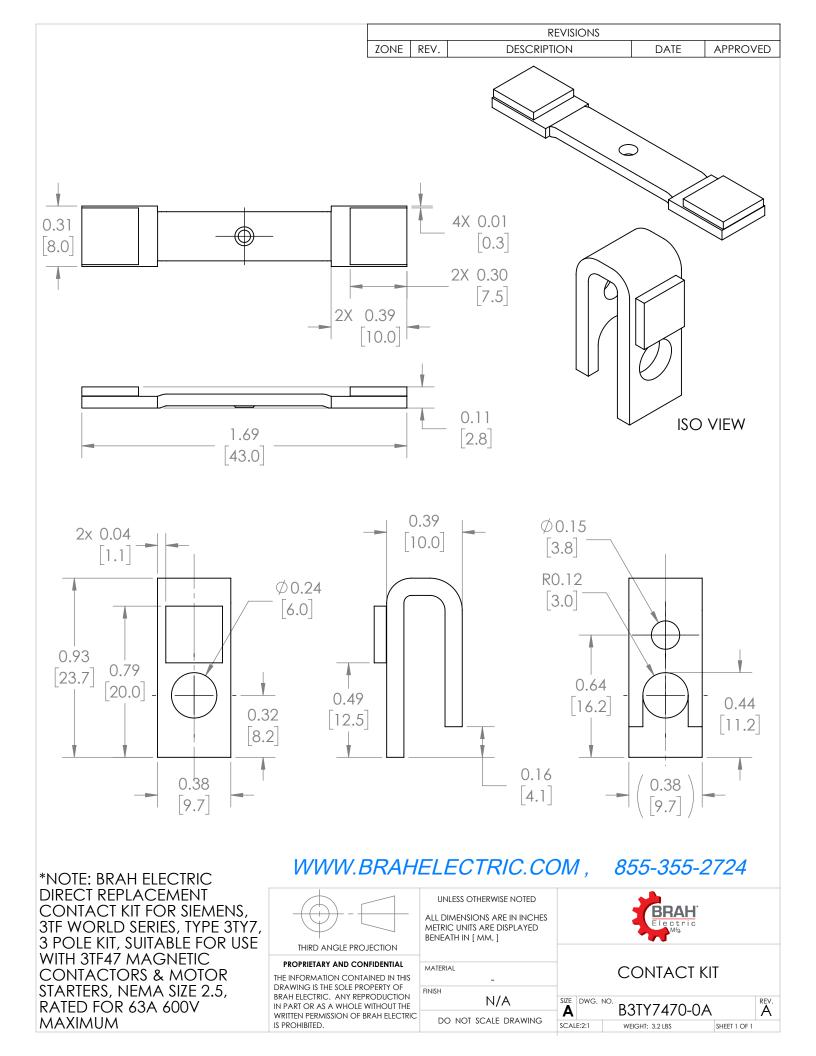

## PART NUMBER- B3TY7470-0A:

BRAH Electric direct replacement contact kit. 3 Pole, rated for 63 Amp, 600 Volt max, suitable for NEMA size 2.5 motor starters & contactors, suitable with Siemens World Series model types 3TF47. Complete assembly kit includes all contacts and related mounting screws & hardware. Kit directly replaces Siemens OEM 3TY7470-0A

## **PRODUCT SPECIFICATIONS**

| Manufacturer     | BRAH Electric |
|------------------|---------------|
| Sub-Category     | Contact Kits  |
| Family           | World Series  |
| Туре             | 3TY7          |
| Type For         | 3TF47         |
| OEM Manufacturer | Siemens       |
| OEM Part Number  | 3TY7470-0A    |
| Poles            | 3             |
| Amperage Max     | 63            |
| Voltage Max      | 600           |
| NEMA size        | 2.5           |