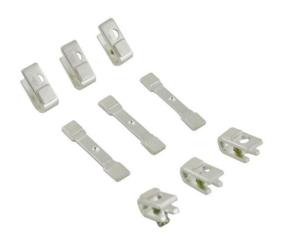

CONTACT KITS Picture is for reference only, Actual Kit may vary slightly

Warranty: All Products sold by BRAH Electric are guaranteed to be free of defect for a period of two years, under the condition that the product has been installed and operated properly. All items proven defective within the one year period will be replaced by BRAH Electric. In the event that we cannot provide a direct replacement, your monies will be refunded in full. We are not responsible for any consequential losses or damages outside of the defective product as well as any replacements or repairs performed by another party without our written authorization from BRAH Electric.