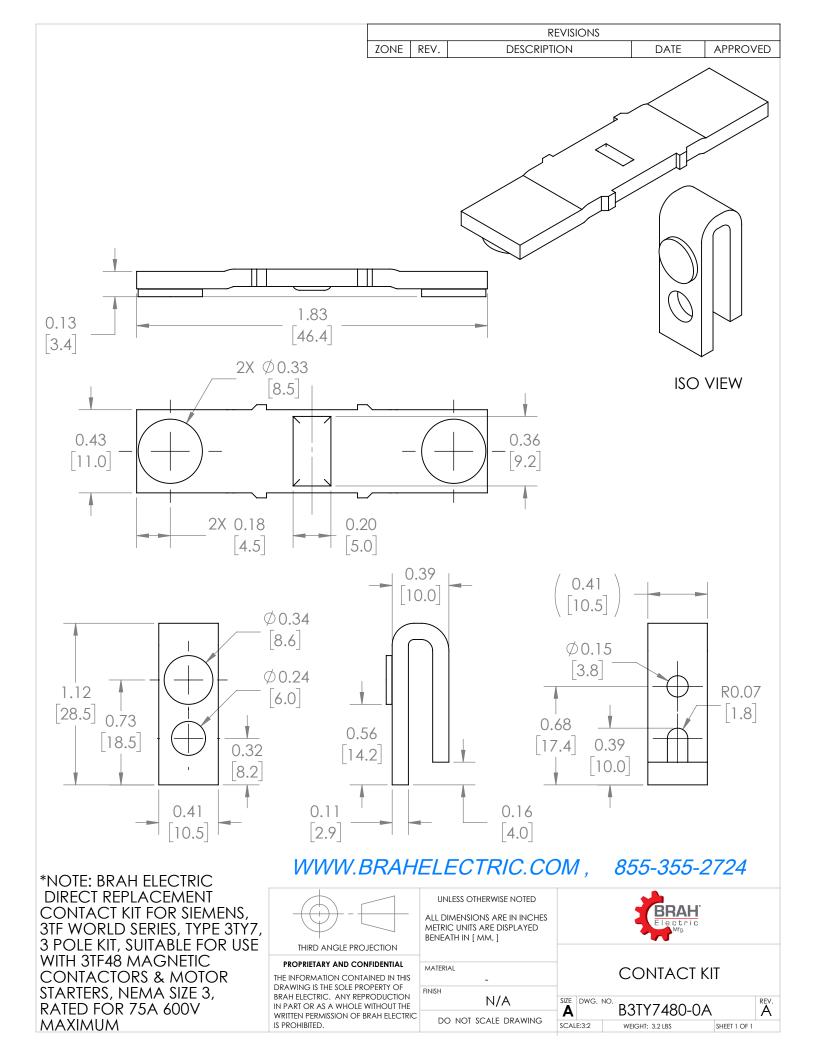

## PART NUMBER- B3TY7480-0A:

BRAH Electric direct replacement contact kit. 3 Pole, rated for 75 Amp, 600 Volt max, suitable for NEMA size 3 motor starters & contactors, suitable with Siemens World Series model types 3TF48, CDF4813, CLHE. Complete assembly kit includes all contacts and related mounting screws & hardware. Kit directly replaces Siemens OEM 3TY7480-0A

## **PRODUCT SPECIFICATIONS**

| Manufacturer     | BRAH Electric           |
|------------------|-------------------------|
| Sub-Category     | Contact Kits            |
| Family           | World Series            |
| Туре             | 3TY7                    |
| Type For         | 3TF48, CDF4813,<br>CLHE |
| OEM Manufacturer | Siemens                 |
| OEM Part Number  | 3TY7480-0A              |
| Poles            | 3                       |
| Amperage Max     | 75                      |
| Voltage Max      | 600                     |
| NEMA size        | 3                       |