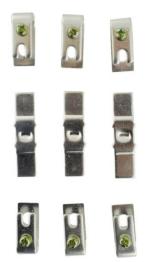

CONTACT KITS Picture is for reference only, Actual Kit may vary slightly

## PART NUMBER- B3TY7480-0A:

BRAH Electric direct replacement contact kit. 3 Pole, rated for 75 Amp, 600 Volt max, suitable for NEMA size 3 motor starters & contactors, suitable with Siemens World Series model types 3TF48, CDF4813, CLHE. Complete assembly kit includes all contacts and related mounting screws & hardware. Kit directly replaces Siemens OEM 3TY7480-0A