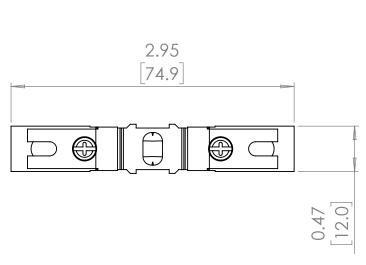

UNLESS OTHERWISE NOTED

ALL DIMENSIONS ARE IN INCHES METRIC UNITS ARE DISPLAYED BENEATH IN [ MM. ]

MATERIAL N/A
FINISH N/A

DO NOT SCALE DRAWING

**CONTACT KIT** 

SCALE:1:1 WEIGHT: 0.0104 LBS SHEET 1 OF 1