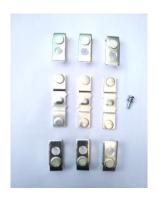

## PRODUCT DATA SHEET

CONTACT KITS

Picture is for reference only,

Actual Kit may vary slightly

#### PART NUMBER- B3TY7480-0B:

BRAH Electric direct replacement contact kit. 3 Pole, rated for 100 Amp, 600 Volt max, suitable for NEMA size 0 motor starters & contactors, suitable with Furnas/ Siemens 3TK model types 3TK48. Complete assembly kit includes all contacts and related mounting screws & hardware. Kit directly replaces Furnas/Siemens OEM 3TY7480-0B

| ITEM<br>NO. | PART NUMBER        | DESCRIPTION          | VENDOR | QTY. |
|-------------|--------------------|----------------------|--------|------|
| 1           | B3TY7480-0B        | Contact Kit          | BRAH   | 2    |
| 2           | B3TY7480-0B-01     | Contact Kit          | BRAH   | 1    |
| 3           | B3TY7480-0B- Screw | M4 X 10 with Washers | BRAH   | 2    |