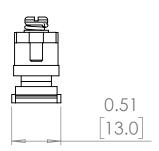

UNLESS OTHERWISE NOTED

ALL DIMENSIONS ARE IN INCHES METRIC UNITS ARE DISPLAYED BENEATH IN [ MM. ]

MATERIAL N/A
FINISH N/A

DO NOT SCALE DRAWING

**CONTACT KIT** 

SCALE:1:1 WEIGHT: 0.0104 LBS SHEET 1 OF 1