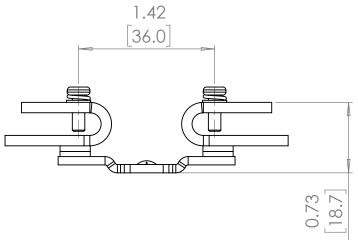

UNLESS OTHERWISE NOTED

ALL DIMENSIONS ARE IN INCHES METRIC UNITS ARE DISPLAYED BENEATH IN [ MM. ]

MATERIAL N/A
FINISH N/A

DO NOT SCALE DRAWING

**CONTACT KIT** 

SCALE:1:1 WEIGHT: 0.0104 LBS SHEET 1 OF 1