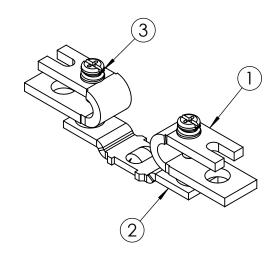

## PRODUCT DATA SHEET

CONTACT KITS

Picture is for reference only,

Actual Kit may vary slightly

| ITEM<br>NO. | PART NUMBER        | DESCRIPTION          | VENDOR | QTY. |
|-------------|--------------------|----------------------|--------|------|
| 1           | B3TY7480-0B        | Contact Kit          | BRAH   | 2    |
| 2           | B3TY7480-0B-01     | Contact Kit          | BRAH   | 1    |
| 3           | B3TY7480-0B- Screw | M4 X 10 with Washers | BRAH   | 2    |