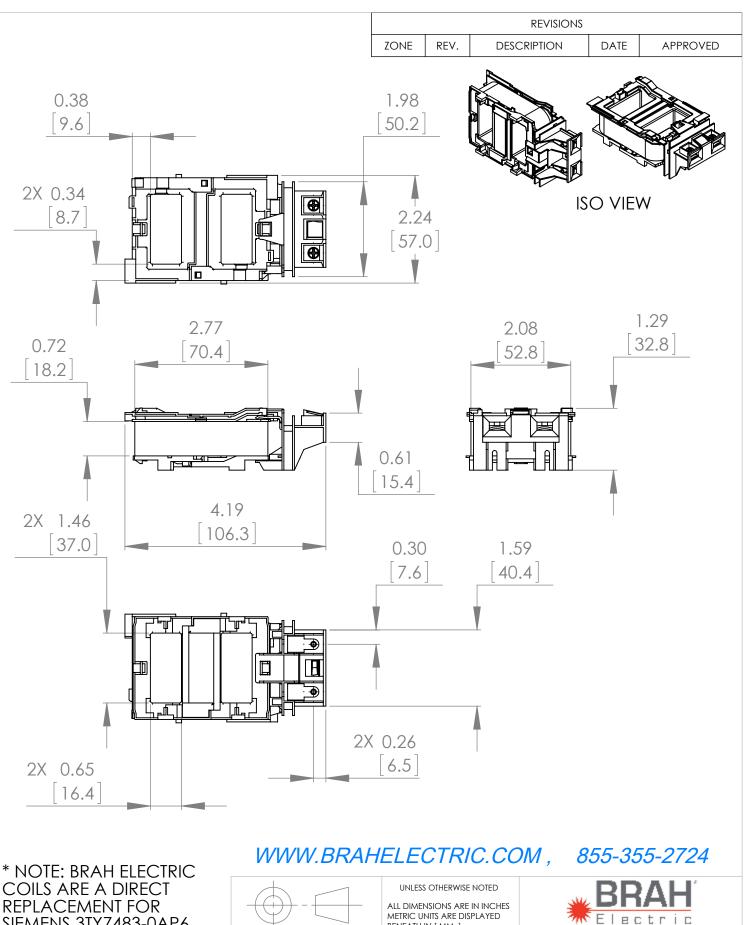

SIEMENS 3TY7483-0AP6, WORLD SERIES, TYPE B3TY7, 240V AC 60HZ, SUITABLE FOR USE WITH 3TF48, 3TF49 **CONTACTORS** 

PROPRIETARY AND CONFIDENTIAL

THE INFORMATION CONTAINED IN THIS DRAWING IS THE SOLE PROPERTY OF BRAH ELECTRIC. ANY REPRODUCTION IN PART OR AS A WHOLE WITHOUT THE WRITTEN PERMISSION OF BRAH ELECTRIC IS PROHIBITED.

| UNLESS OTHERWISE NOTED                                                           |  |
|----------------------------------------------------------------------------------|--|
| ALL DIMENSIONS ARE IN INCHES<br>METRIC UNITS ARE DISPLAYED<br>BENEATH IN [ MM, ] |  |
|                                                                                  |  |
| MATERIAL -                                                                       |  |
| FINISH                                                                           |  |

SCALE:1:2

N/A DO NOT SCALE DRAWING

## MOTOR CONTROLS

A B3TY7483-0AP6 AREV. WEIGHT: SHEET 1 OF 1