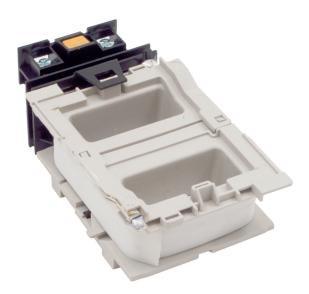

## PRODUCT DATA SHEET

**PART NUMBER - B3TY7483-OAP6:** BRAH Electric, aftermarket direct replacement coils for Siemens 3TY7483-OAP6, World Series, type B3TY7, 240V AC 60Hz, suitable for use with 3TF48, 3TF49 contactors

MAGNETIC COILS PART NO. B3TY7483-0AP6

| MANUFACTURER | BRAH Electric |
|--------------|---------------|
| SUB-CATEGORY | Coils         |
| FAMILY       | World Series  |
| ТҮРЕ         | B3TY7         |
| TYPE FOR     | 3TF48, 3TF49  |
| VOLTAGE      | 240           |

SIEMENS 3TY7483-0AP6, WORLD SERIES, TYPE B3TY7, 240V AC 60HZ, SUITABLE FOR USE WITH 3TF48, 3TF49 **CONTACTORS** 

PROPRIETARY AND CONFIDENTIAL

THE INFORMATION CONTAINED IN THIS DRAWING IS THE SOLE PROPERTY OF BRAH ELECTRIC. ANY REPRODUCTION IN PART OR AS A WHOLE WITHOUT THE WRITTEN PERMISSION OF BRAH ELECTRIC IS PROHIBITED.