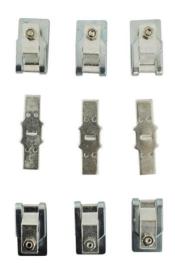

## PRODUCT DATA SHEET

CONTACT KITS
Picture is for reference only,
Actual Kit may vary slightly

### PART NUMBER- B3TY7500-0A:

BRAH Electric direct replacement contact kit. 3 Pole, rated for 115 Amp, 600 Volt max, suitable for NEMA size 3.5 motor starters & contactors, suitable with Siemens World Series model types 3TF50, CDF5013. Complete assembly kit includes all contacts and related mounting screws & hardware. Kit directly replaces Siemens OEM 3TY7500-0A