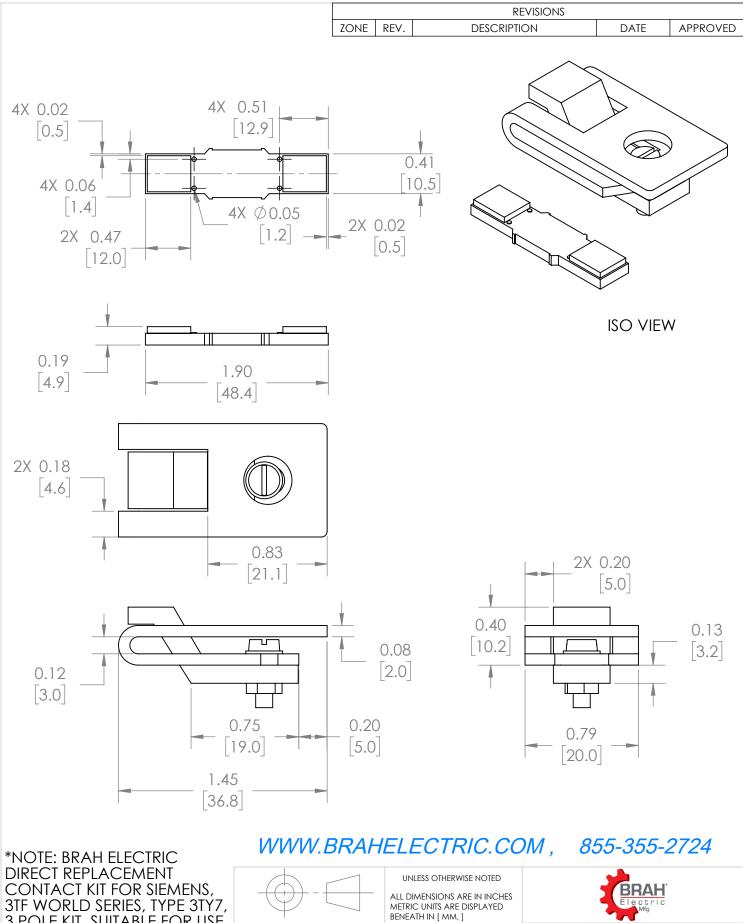

3TF WORLD SERIES, TYPE 3TY7, 3 POLE KIT, SUITABLE FOR USE WITH 3TF50 MAGNETIC **CONTACTORS & MOTOR** STARTERS, NEMA SIZE 3.5, RATED FOR 115A 600V **MAXIMUM** 

MATERIAL

FINISH

N/A DO NOT SCALE DRAWING

## **CONTACT KITS**

SIZE DWG. NO. REV. B3TY7500-0A SCALE:3:2 WEIGHT: 3.2 LBS SHEET 1 OF 1

#### THIRD ANGLE PROJECTION PROPRIETARY AND CONFIDENTIAL

THE INFORMATION CONTAINED IN THIS DRAWING IS THE SOLE PROPERTY OF BRAH ELECTRIC. ANY REPRODUCTION IN PART OR AS A WHOLE WITHOUT THE WRITTEN PERMISSION OF BRAH ELECTRIC IS PROHIBITED.