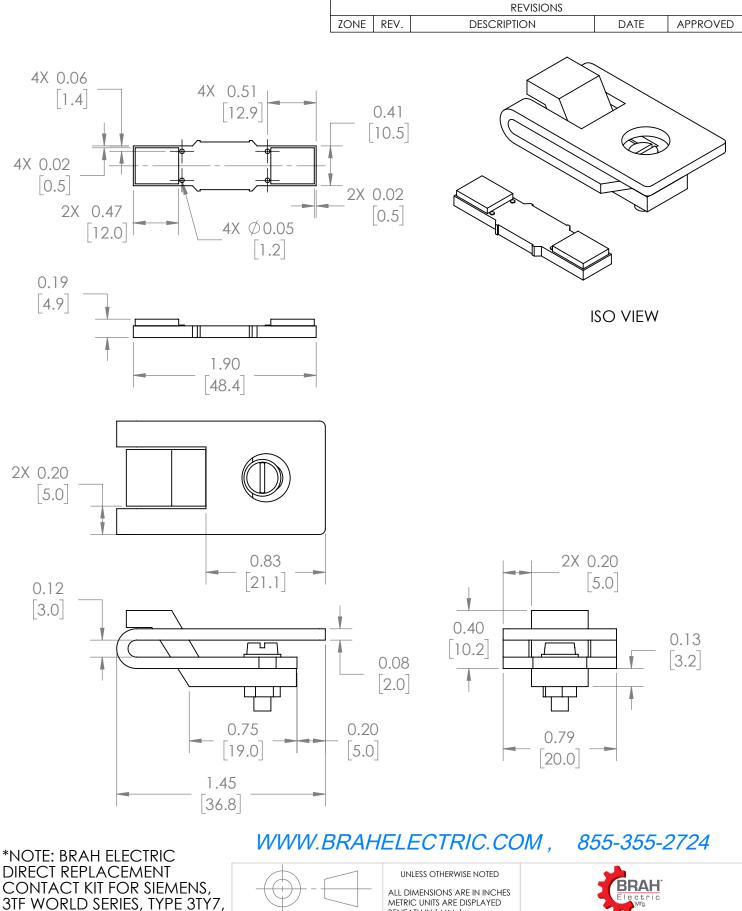

3TF WORLD SERIES, TYPE 3TY7, 3 POLE KIT, SUITABLE FOR USE WITH 3TF52 MAGNETIC **CONTACTORS & MOTOR** STARTERS, NEMA SIZE 4, RATED FOR 170A 600V MAXIMUM

THIRD ANGLE PROJECTION PROPRIETARY AND CONFIDENTIAL

THE INFORMATION CONTAINED IN THIS DRAWING IS THE SOLE PROPERTY OF BRAH ELECTRIC. ANY REPRODUCTION IN PART OR AS A WHOLE WITHOUT THE WRITTEN PERMISSION OF BRAH ELECTRIC IS PROHIBITED.

ALL DIMENSIONS ARE IN INCHES METRIC UNITS ARE DISPLAYED BENEATH IN [ MM. ]

MATERIAL FINISH

> N/A DO NOT SCALE DRAWING

# **CONTACT KIT**

SIZE DWG. NO REV. A B3TY7520-0A SCALE:3:2 WEIGHT: 3.2 LBS SHEET 1 OF 1