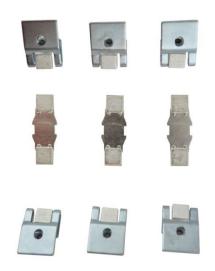

## **PRODUCT DATA SHEET**

CONTACT KITS

Picture is for reference only,

Actual Kit may vary slightly

#### PART NUMBER- B3TY7520-0A:

BRAH Electric direct replacement contact kit. 3 Pole, rated for 170 Amp, 600 Volt max, suitable for NEMA size 4 motor starters & contactors, suitable with Siemens World Series model types 3TF52, CDF5213, CLHF. Complete assembly kit includes all contacts and related mounting screws & hardware. Kit directly replaces Siemens OEM 3TY7520-0A