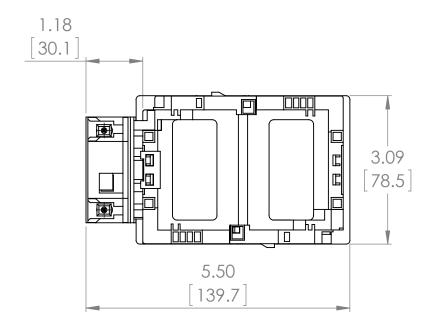

## UNLESS OTHERWISE NOTED

ALL DIMENSIONS ARE IN INCHES METRIC UNITS ARE DISPLAYED BENEATH IN [ MM. ]

MATERIAL

N/A

DO NOT SCALE DRAWING

## MOTOR CONTROLS

SIZE DWG. NO. Α

A REV. B3TY7523-0AC2 SCALE:1:2 SHEET 1 OF 1