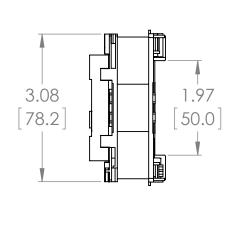

## PRODUCT DATA SHEET

**PART NUMBER - B3TY7523-OAC2:** BRAH Electric, aftermarket direct replacement coils for Siemens 3TY7523-OAC2, World Series, type B3TY7, 24V AC 60Hz, suitable for use with 3TF52, 3TF53 contactors

MAGNETIC COILS PART NO. B3TY7523-0AC2

| MANUFACTURER | BRAH Electric Coils   |  |
|--------------|-----------------------|--|
| SUB-CATEGORY |                       |  |
| FAMILY       | World Series          |  |
| TYPE         | B3TY7 3TF52, 3TF53 24 |  |
| TYPE FOR     |                       |  |
| VOLTAGE      |                       |  |

## UNLESS OTHERWISE NOTED

ALL DIMENSIONS ARE IN INCHES METRIC UNITS ARE DISPLAYED BENEATH IN [ MM. ]

MATERIAL

N/A

DO NOT SCALE DRAWING