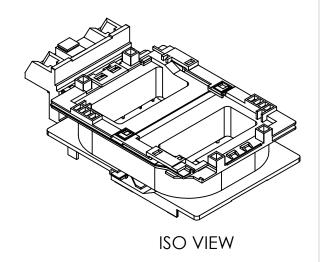

## PRODUCT DATA SHEET

**PART NUMBER - B3TY7523-OAC2:** BRAH Electric, aftermarket direct replacement coils for Siemens 3TY7523-OAC2, World Series, type B3TY7, 24V AC 60Hz, suitable for use with 3TF52, 3TF53 contactors

MAGNETIC COILS PART NO. B3TY7523-0AC2

| MANUFACTURER | BRAH Electric Coils   |  |
|--------------|-----------------------|--|
| SUB-CATEGORY |                       |  |
| FAMILY       | World Series          |  |
| TYPE         | B3TY7 3TF52, 3TF53 24 |  |
| TYPE FOR     |                       |  |
| VOLTAGE      |                       |  |