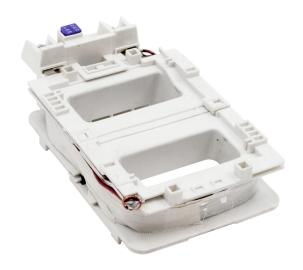

## PRODUCT DATA SHEET

**PART NUMBER - B3TY7523-OAC2:** BRAH Electric, aftermarket direct replacement coils for Siemens 3TY7523-OAC2, World Series, type B3TY7, 24V AC 60Hz, suitable for use with 3TF52, 3TF53 contactors

MAGNETIC COILS PART NO. B3TY7523-0AC2

| MANUFACTURER | BRAH Electric Coils   |  |
|--------------|-----------------------|--|
| SUB-CATEGORY |                       |  |
| FAMILY       | World Series          |  |
| TYPE         | B3TY7 3TF52, 3TF53 24 |  |
| TYPE FOR     |                       |  |
| VOLTAGE      |                       |  |

## WWW.BRAHELECTRIC.COM, 855-355-2724

\*NOTE: BRAH ELECTRIC COILS ARE A DIRECT REPLACMENT FOR SIEMENS 3TY7523-0AC2, WORLD SERIES, SUITABLE FOR USE WITH 3TF52, 3TF53 CONTACTORS

PROPRIETARY AND CONFIDENTIAL