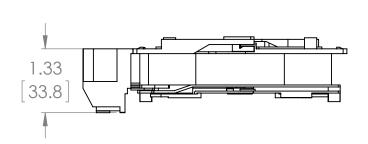

## UNLESS OTHERWISE NOTED

ALL DIMENSIONS ARE IN INCHES METRIC UNITS ARE DISPLAYED BENEATH IN [ MM. ]

MATERIAL

N/A

DO NOT SCALE DRAWING

## MOTOR CONTROLS

SIZE DWG. NO. Α

A REV. B3TY7523-0AC2 SCALE:1:2 SHEET 1 OF 1