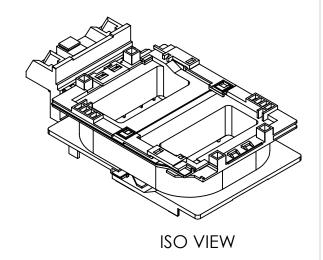

## PRODUCT DATA SHEET

**PART NUMBER - B3TY7523-OAP6:** BRAH Electric, aftermarket direct replacement coils for Siemens 3TY7523-OAP6, World Series, type B3TY7, 240V AC 60Hz, suitable for use with 3TF52, 3TF53 contactors

#### WWW.BRAHELECTRIC.COM, 855-355-2724

\*NOTE: BRAH ELECTRIC COILS ARE A DIRECT REPLACMENT FOR SIEMENS 3TY7523-0AP6, WORLD SERIES, SUITABLE FOR USE WITH 3TF52, 3TF53 CONTACTORS