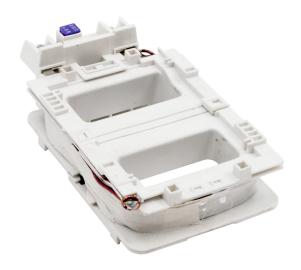

## PRODUCT DATA SHEET

**PART NUMBER - B3TY7523-OAP6:** BRAH Electric, aftermarket direct replacement coils for Siemens 3TY7523-OAP6, World Series, type B3TY7, 240V AC 60Hz, suitable for use with 3TF52, 3TF53 contactors

#### WWW.BRAHELECTRIC.COM, 855-355-2724

\*NOTE: BRAH ELECTRIC COILS ARE A DIRECT REPLACMENT FOR SIEMENS 3TY7523-0AP6, WORLD SERIES, SUITABLE FOR USE WITH 3TF52, 3TF53 CONTACTORS