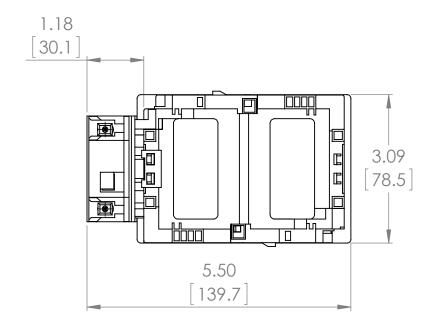

### UNLESS OTHERWISE NOTED

ALL DIMENSIONS ARE IN INCHES METRIC UNITS ARE DISPLAYED BENEATH IN [ MM. ]

MATERIAL

FINISH

N/A DO NOT SCALE DRAWING