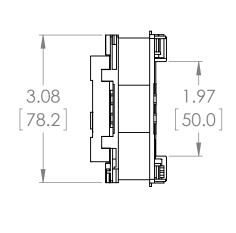

### UNLESS OTHERWISE NOTED

ALL DIMENSIONS ARE IN INCHES METRIC UNITS ARE DISPLAYED BENEATH IN [ MM. ]

MATERIAL

FINISH

N/A DO NOT SCALE DRAWING