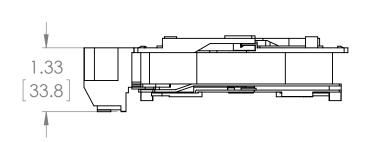

ALL DIMENSIONS ARE IN INCHES METRIC UNITS ARE DISPLAYED BENEATH IN [ MM. ]

MATERIAL

N/A DO NOT SCALE DRAWING

MOTOR CONTROLS

SIZE DWG. NO. B3TY7523-0AV0

REV. SCALE:1:2 SHEET 1 OF 1