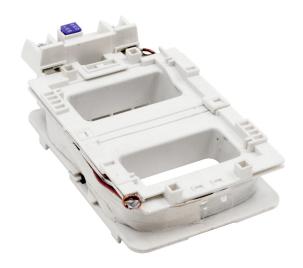

## PRODUCT DATA SHEET

**PART NUMBER - B3TY7523-OAVO:** BRAH Electric, aftermarket direct replacement coils for Siemens 3TY7523-OAVO, World Series, type B3TY7, 460V AC 60Hz, suitable for use with 3TF52, 3TF53 contactors

MAGNETIC COILS PART NO. B3TY7523-0AV0

| MANUFACTURER | BRAH Electric Coils |  |  |
|--------------|---------------------|--|--|
| SUB-CATEGORY |                     |  |  |
| FAMILY       | World Series        |  |  |
| TYPE         | B3TY7               |  |  |
| TYPE FOR     | 3TF52, 3TF53<br>460 |  |  |
| VOLTAGE      |                     |  |  |

## WWW.BRAHELECTRIC.COM, 855-355-2724

\*NOTE: BRAH ELECTRIC COILS ARE A DIRECT REPLACMENT FOR SIEMENS 3TY7523-0AVO, WORLD SERIES, SUITABLE FOR USE WITH 3TF52, 3TF53 CONTACTORS THIRD ANGLE PROJECTION

PROPRIETARY AND CONFIDENTIAL