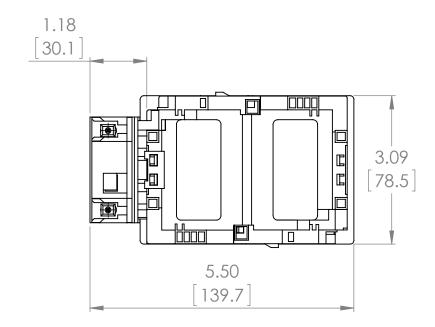

ALL DIMENSIONS ARE IN INCHES METRIC UNITS ARE DISPLAYED BENEATH IN [ MM. ]

MATERIAL

N/A DO NOT SCALE DRAWING

MOTOR CONTROLS

SIZE DWG. NO. B3TY7523-0AV0

REV. SCALE:1:2 SHEET 1 OF 1