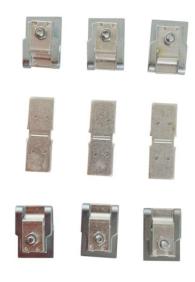

## **PRODUCT DATA SHEET**

CONTACT KITS
Picture is for reference only,
Actual Kit may vary slightly

## PART NUMBER- B3TY7530-0A:

BRAH Electric direct replacement contact kit. 3 Pole, rated for 205 Amp, 600 Volt max, suitable for NEMA size 4 motor starters & contactors, suitable with Siemens World Series model types 3TF53. Complete assembly kit includes all contacts and related mounting screws & hardware. Kit directly replaces Siemens OEM 3TY7530-0A

\*NOTE: BRAH ELECTRIC DIRECT REPLACEMENT CONTACT KIT FOR SIEMENS, 3TF WORLD SERIES, TYPE 3TY7, 3 POLE KIT, SUITABLE FOR USE WITH 3TF53 MAGNETIC CONTACTORS & MOTOR STARTERS, NEMA SIZE 4, RATED FOR 205A 600V MAXIMUM