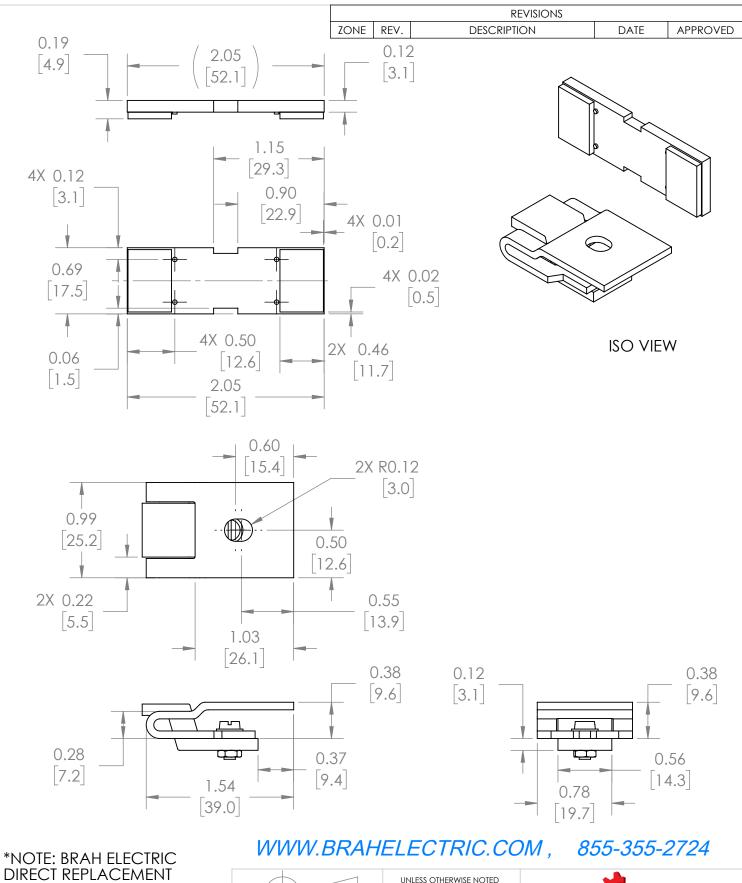

#### ALL DIMENSIONS ARE IN INCHES METRIC UNITS ARE DISPLAYED BENEATH IN [ MM. ]

MATERIAL

N/A

DO NOT SCALE DRAWING

### **CONTACT KIT**

SIZE DWG, NO. B3TY7530-0A REV. A

SCALE:1:1 WEIGHT: 3.2 LBS SHEET 1 OF 1