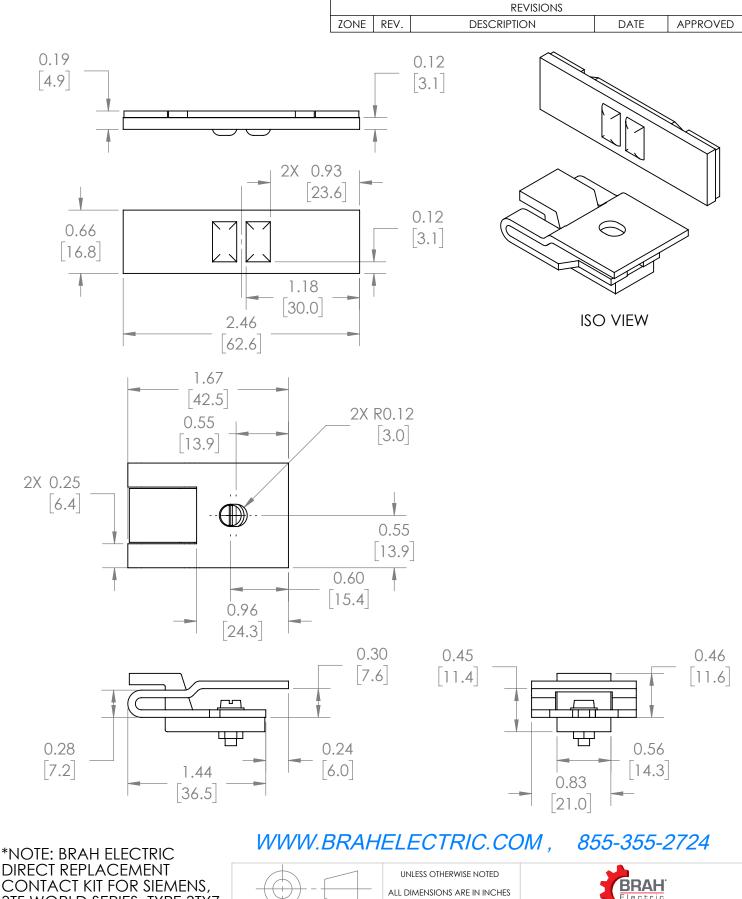

3TF WORLD SERIES, TYPE 3TY7, 3 POLE KIT, SUITABLE FOR USE WITH 3TF54 MAGNETIC **CONTACTORS & MOTOR** STARTERS, NEMA SIZE 4.5, RATED FOR 250A 600V **MAXIMUM** 

ALL DIMENSIONS ARE IN INCHES METRIC UNITS ARE DISPLAYED BENEATH IN [ MM. ]

## **CONTACT KIT**

SIZE DWG. NO A REV. A B3TY7540-0A SCALE:1:1 WEIGHT: 3.2 LBS SHEET 1 OF 1