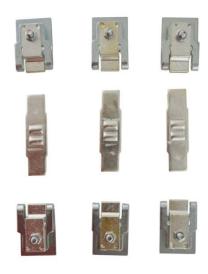

## **PRODUCT DATA SHEET**

CONTACT KITS

Picture is for reference only,

Actual Kit may vary slightly

## PART NUMBER- B3TY7540-0A:

BRAH Electric direct replacement contact kit. 3 Pole, rated for 250 Amp, 600 Volt max, suitable for NEMA size 4.5 motor starters & contactors, suitable with Siemens World Series model types 3TF54, CDF5413, CLHG, 14RT, 40RT, 22RT, 43RT. Complete assembly kit includes all contacts and related mounting screws & hardware. Kit directly replaces Siemens OEM 3TY7540-0A