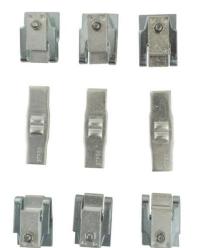

PART NUMBER- B3TY7560-0A:

BRAH Electric direct replacement contact kit. 3 Pole, rated for 400 Amp, 600 Volt max, suitable for NEMA size 5 motor starters & contactors, suitable with Siemens World Series model types 3TF56, CDF5613, CHH. Complete assembly kit includes all contacts and related mounting screws & hardware. Kit directly replaces Siemens OEM 3TY7560-0A

## CONTACT KITS Picture is for reference only, Actual Kit may vary slightly

## PRODUCT SPECIFICATIONS

| Manufacturer     | BRAH Electric       |
|------------------|---------------------|
| Sub-Category     | Contact Kits        |
| Family           | World Series        |
| Туре             | 3TY7                |
| Type For         | 3TF56, CDF5613, CHH |
| OEM Manufacturer | Siemens             |
| OEM Part Number  | 3TY756