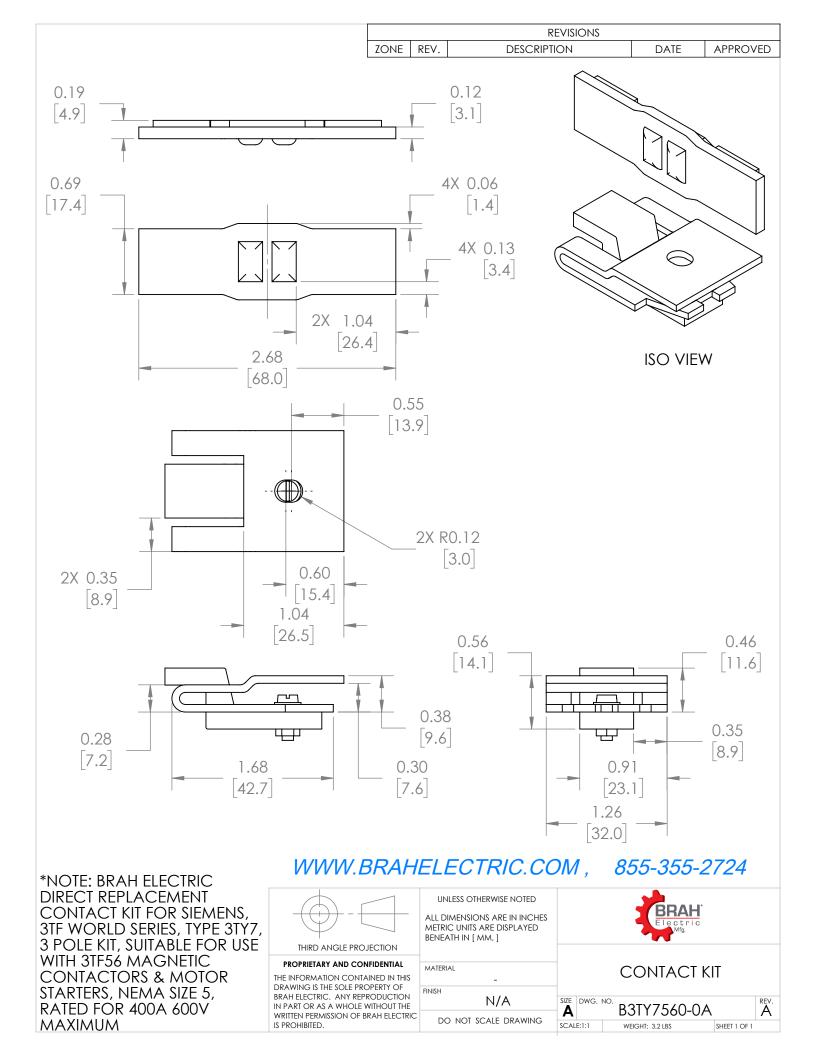

PART NUMBER- B3TY7560-0A:

BRAH Electric direct replacement contact kit. 3 Pole, rated for 400 Amp, 600 Volt max, suitable for NEMA size 5 motor starters & contactors, suitable with Siemens World Series model types 3TF56, CDF5613, CHH. Complete assembly kit includes all contacts and related mounting screws & hardware. Kit directly replaces Siemens OEM 3TY7560-0A

## PRODUCT SPECIFICATIONS

| Manufacturer     | BRAH Electric       |
|------------------|---------------------|
| Sub-Category     | Contact Kits        |
| Family           | World Series        |
| Туре             | 3TY7                |
| Type For         | 3TF56, CDF5613, CHH |
| OEM Manufacturer | Siemens             |
| OEM Part Number  | 3TY7560-0A          |
| Poles            | 3                   |
| Amperage Max     | 400                 |
| Voltage Max      | 600                 |
| NEMA size        | 5                   |