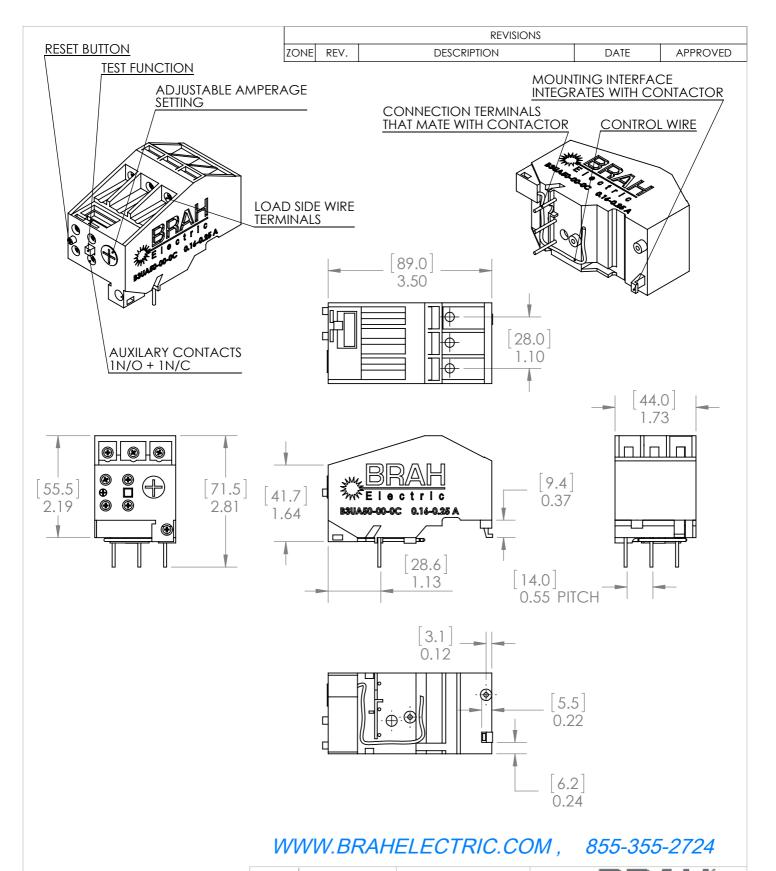

#### ADDITIONAL INFORMATION:

- \* Overload relays are configured with adjustable amperage range settings. Many of the models overlap in amperage range, make sure to verify the required range specification for your application.
- \* Auxiliary contacts are arranged with screw type terminals. Includes 1 NO & 1 NC auxiliary contact

# UNLESS OTHERWISE NOTED

ALL DIMENSIONS ARE IN INCHES METRIC UNITS ARE DISPLAYED BENEATH IN [ MM. ]

MATERIAL

MOLDED CASE

N/A DO NOT SCALE DRAWING

## **OVERLOAD RELAY**

B3UA50-00-0C
SCALE:1:2 WEIGHT: 3.2 LBS SHI

SHEET 1 OF 1