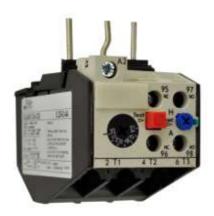

## **PRODUCT DATA SHEET**

<u>PART NUMBER – B3UA50-00-0C</u>: BRAH Electric, aftermarket direct replacement solid state overload relays for Siemens 3UA50-00-0C, World Series, type 3UA, rated for 0.16-0.25 amps, suitable for 3TF30, 3TF41, 3TF40, 3TF41, 3TB40, 3TB41 contactors

### **PRODUCT SPECIFICATIONS**

MOTOR STARTER OVERLOAD RELAY PART NO. B3UA50-00-0C

| AY <b>TYPE</b>        | VALUE (UNITS)        | NOTES         | COMMENTS       |
|-----------------------|----------------------|---------------|----------------|
| PHASE                 | 3                    |               |                |
| POLES                 | 3                    |               |                |
| AMPERAGE MIN          | 0.16 (A)             |               |                |
| AMPERAGE MAX          | 0.25 (A)             |               |                |
| VOLTAGE RATING        | 600V AC              |               |                |
| TRIP CURRENT          | 125% OF DIAL SETTING |               |                |
| SUITABLE FOR USE WITH | 3TF30, 3TF31,        | 3TF40, 3TF41, | , 3TB40, 3TB41 |
| RELAY STYLE           |                      | SOLID STATE   |                |

### \*NOTE: THIS BRAH ELECTRIC OVERLOAD RELAY B3UA50-00-0C AN AFTERMARKET DIRECT REPLACMENT FOR SIEMENS 3UA50-00-0C. SUITABLE FOR USE WITH 3UA MOTOR

CONTROL SYSTEMS