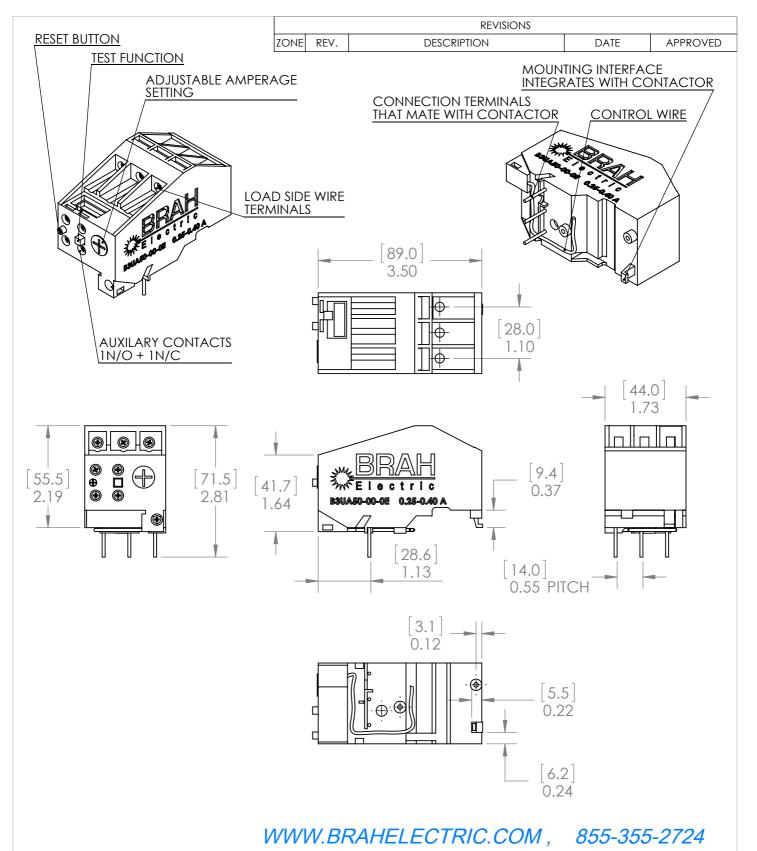

# THIRD ANGLE PROJECTION

# PROPRIETARY AND CONFIDENTIAL

THE INFORMATION CONTAINED IN THIS DRAWING IS THE SOLE PROPERTY OF BRAH ELECTRIC. ANY REPRODUCTION IN PART OR AS A WHOLE WITHOUT THE WRITTEN PERMISSION OF BRAH ELECTRIC

#### UNLESS OTHERWISE NOTED

ALL DIMENSIONS ARE IN INCHES METRIC UNITS ARE DISPLAYED BENEATH IN [ MM. ]

MATERIAL

N/A

# OVERLOAD RELAY

SIZE DWG. NO B3UA50-00-0E WEIGHT: 3.2 LBS

Ä

DO NOT SCALE DRAWING

MOLDED CASE

SCALE:1:2

SHEET 1 OF 1