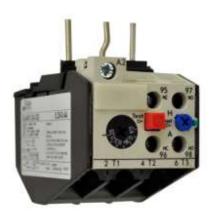

### **PRODUCT DATA SHEET**

<u>PART NUMBER – B3UA50-00-0E</u>: BRAH Electric, aftermarket direct replacement solid state overload relays for Siemens 3UA50-00-0E, World Series, type 3UA, rated for 0.25-0.40 amps, suitable for 3TF30, 3TF41, 3TF40, 3TF41, 3TB40, 3TB41 contactors

## **PRODUCT SPECIFICATIONS**

MOTOR STARTER OVERLOAD RELAY PART NO. B3UA50-00-0E

| LAY <b>TYPE</b>       | VALUE (UNITS)        | NOTES         | COMMENTS     |
|-----------------------|----------------------|---------------|--------------|
| PHASE                 | 3                    |               |              |
| POLES                 | 3                    |               |              |
| AMPERAGE MIN          | 0.25 (A)             |               |              |
| AMPERAGE MAX          | 0.40 (A)             |               |              |
| VOLTAGE RATING        | 600V AC              |               |              |
| TRIP CURRENT          | 125% OF DIAL SETTING |               |              |
| SUITABLE FOR USE WITH | 3TF30, 3TF31,        | 3TF40, 3TF41, | 3TB40, 3TB41 |
| RELAY STYLE           |                      | SOLID STATE   |              |

#### ADDITIONAL INFORMATION:

- \* Overload relays are configured with adjustable amperage range settings. Many of the models overlap in amperage range, make sure to verify the required range specification for your application.
- \* Auxiliary contacts are arranged with screw type terminals. Includes 1 NO & 1 NC auxiliary contact

\*NOTE: THIS BRAH ELECTRIC **OVERLOAD RELAY** B3UA50-00-0E AN AFTERMARKET DIRECT REPLACMENT FOR SIEMENS 3UA50-00-0E. SUITABLE FOR USE WITH 3UA MOTOR CONTROL SYSTEMS