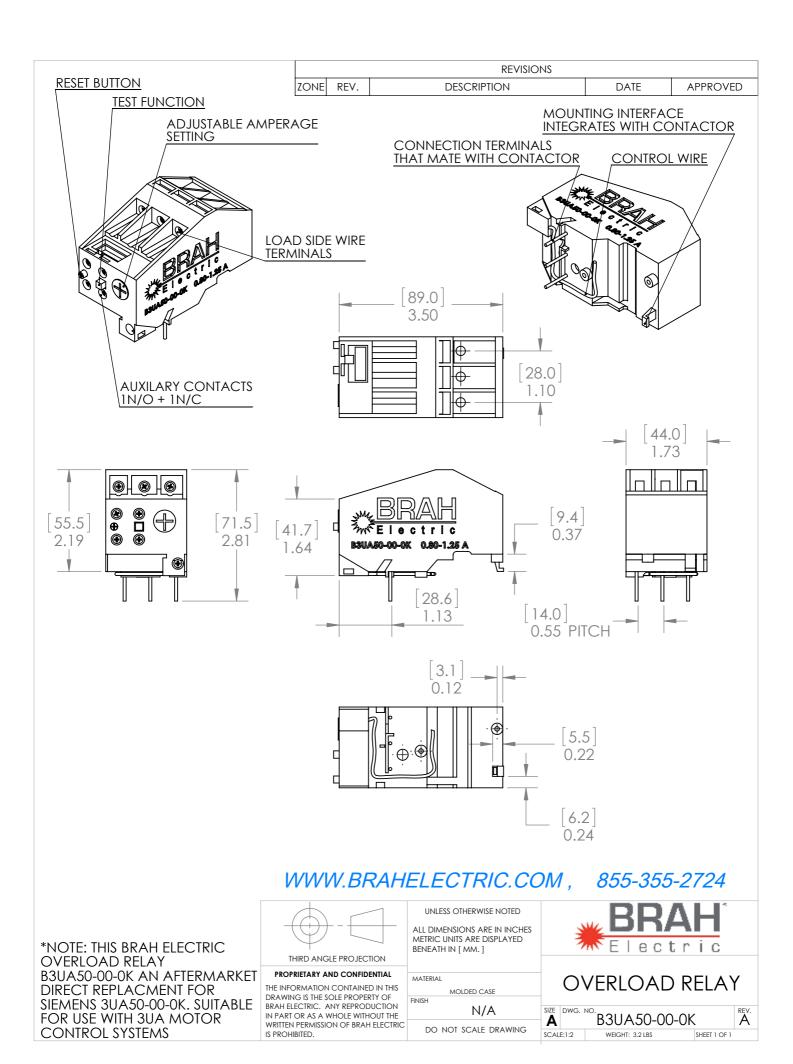

**PRODUCT DATA SHEET** 

CONTACT US @ 855-355-2724 E-Mail: Sales@brahelectric.com www.Brahelectric.com

PART NUMBER - B3UA50-00-0K: BRAH Electric, aftermarket direct replacement solid state overload relays for Siemens 3UA50-00-0K, World Series, type 3UA, rated for 0.80-1.25 amps, suitable for 3TF30, 3TF31, 3TF40, 3TF41, 3TB40, 3TB41 contactors

## **PRODUCT SPECIFICATIONS**

| MOTOR STARTER OVERLOAD RELAY<br>PART NO. B3UA50-00-0K | ΤΥΡΕ                             | VALUE (UNITS)                            | NOTES       | COMMENTS |
|-------------------------------------------------------|----------------------------------|------------------------------------------|-------------|----------|
|                                                       | PHASE                            | 3                                        |             |          |
|                                                       | POLES                            | 3                                        |             |          |
| SUIT                                                  | AMPERAGE MIN                     | 0.80 (A)                                 |             |          |
|                                                       | AMPERAGE MAX                     | 1.25 (A)                                 |             |          |
|                                                       | VOLTAGE RATING                   | 600V AC                                  |             |          |
|                                                       | TRIP CURRENT                     | 125% OF DIAL SETTING                     |             | NG       |
|                                                       | ABLE FOR USE WITH<br>RELAY STYLE | 3TF30, 3TF31, 3TF40, 3TF41, 3TB40, 3TB41 |             |          |
|                                                       |                                  |                                          | SOLID STATE |          |

## ADDITIONAL INFORMATION:

\* Overload relays are configured with adjustable amperage range settings. Many of the models overlap in amperage range, make sure to verify the required range specification for your application.

\* Auxiliary contacts are arranged with screw type terminals. Includes 1 NO & 1 NC auxiliary contact

Warranty: All Products sold by BRAH Electric are guaranteed to be free of defect for a period of one year, under the condition that the product has been installed and operated properly. All items proven defective within the one year period will be replaced by BRAH Electric. In the event that we cannot provide a direct replacement, your monies will be refunded in full. We are not responsible for any consequential losses or damages outside of the defective product as well as any replacements or repairs performed by another party without our written authorization from BRAH Electric.