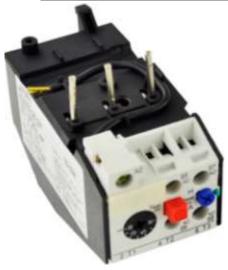

## **PRODUCT DATA SHEET**

<u>PART NUMBER – B3UA52-00-0A</u>: BRAH Electric, aftermarket direct replacement solid state overload relays for Siemens 3UA52-00-0A, World Series, type 3UA, rated for 0.10-0.16 amps, suitable for 3TF32, 3TF43, 3TF42, 3TF43, 3TB42, 3TB43 contactors

# MOTOR STARTER OVERLOAD RELAY PART NO. B3UA52-00-0A

#### **TYPE VALUE (UNITS) NOTES COMMENTS PHASE** 3 **POLES** 3 AMPERAGE MIN 0.10(A) AMPERAGE MAX 0.16(A) **VOLTAGE RATING** 600V AC TRIP CURRENT 125% OF DIAL SETTING SUITABLE FOR USE WITH 3TF32, 3TF33, 3TF42, 3TF43, 3TB42, 3TB43 **RELAY STYLE SOLID STATE**