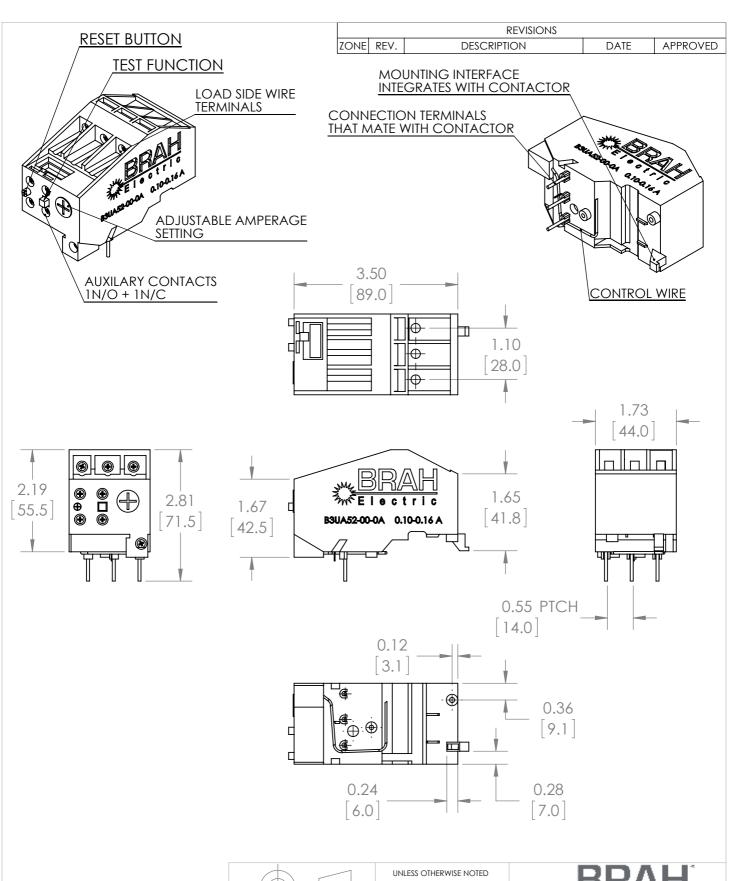

### ADDITIONAL INFORMATION:

- \* Overload relays are configured with adjustable amperage range settings. Many of the models overlap in amperage range, make sure to verify the required range specification for your application.
- \* Auxiliary contacts are arranged with screw type terminals. Includes 1 NO & 1 NC auxiliary contact

\*NOTE: THIS BRAH ELECTRIC **OVERLOAD RELAY** B3UA52-00-0A AN AFTERMARKET DIRECT REPLACMENT FOR SIEMENS 3UA52-00-0A. SUITABLE FOR USE WITH 3UA MOTOR **CONTROL SYSTEMS** 

PROPRIETARY AND CONFIDENTIAL

THE INFORMATION CONTAINED IN THIS DRAWING IS THE SOLE PROPERTY OF BRAH ELECTRIC. ANY REPRODUCTION IN PART OR AS A WHOLE WITHOUT THE WRITTEN PERMISSION OF BRAH ELECTRIC

ALL DIMENSIONS ARE IN INCHES METRIC UNITS ARE DISPLAYED
BENEATH IN [ MM. ]

MATERIAL:

MOLDED CASE

N/A

DO NOT SCALE DRAWING

**OVERLOAD RELAY** 

Ā B3UA52-00-0A SCALE:1:2

REV. WEIGHT: 3.2 LBS SHEET 1 OF 1